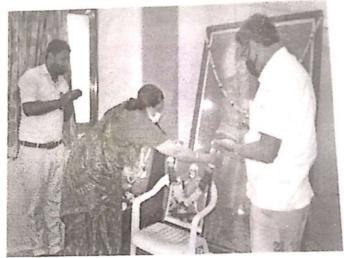

## Shri Sant Gajanan Maharaj College of Engineering Shegaon.

National Service Scheme AY 2020-2021

My Family My Resposibility on 29/10/2020

The NSS unit conducted the My Family My Responsibly program as per the direction of SGBAU Amaravati. The chief Guest of the programme are Dr. Bhagawat Tale (Medical Supritendent. TPS, Paras) and Dr rajesh Burunge Director NSS, SGBAU Amaravati. The programme is conducted online using MS Teams Platform. All the NSS Volunteers, Students, Teaching and Non-Teaching staff and Adopted Village people were present virtually for the programme. The vote of thanks given by the Dr. D.P. Tulaskar sir.

दि.२९/१०/२०२० रोजी माझे कुटुंब माझी जबाबदारी कार्यक्रम ऑनलाईन