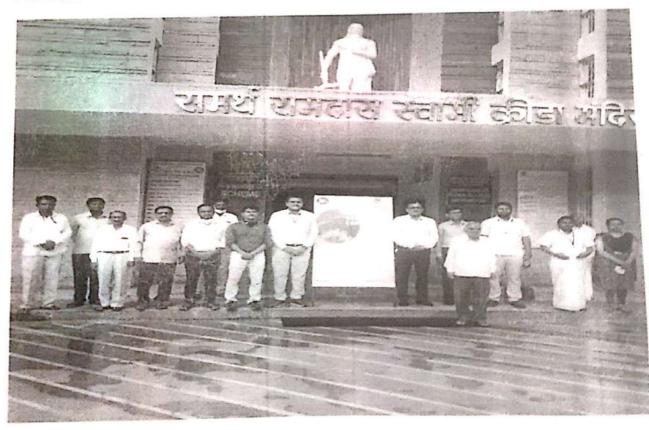

## Shri Sant Gajanan Maharaj College of Engineering Shegaon.

National Service Scheme AY 2020-2021

My Family My Resposibility on 29/10/2020

The NSS unit conducted the My Family My Responsibly program as per the direction of SGBAU Amaravati. The chief Guest of the programme are Dr. Bhagawat Tale (Medical Supritendent. TPS, Paras) and Dr rajesh Burunge Director NSS, SGBAU Amaravati. The programme is conducted online using MS Teams Platform. All the NSS Volunteers, Students, Teaching and Non-Teaching staff and Adopted Village people were present virtually for the programme. The vote of thanks given by the Dr. D.P. Tulaskar sir.