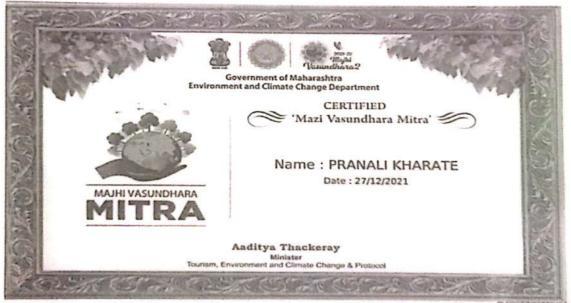

#### Shri Sant Gajanan Maharaj College of Engineering Shegaon. National Service Scheme

Mazi Vasundara Abhiyan (Harit Shapat) on 12/01/2021

AY 2020-2021

The NSS unit celebrated Swami Vivekanand and Rajmata Jijau Jayanti and take a Harit Shapat as per the government of India Mazi Vasundara Abhiyan. All the Teaching and Non Teaching Staff Members of SSGMCE were present for this Programme. Student take the online oath.

या प्रसंगी माझी वसुंधरा अभियानांतर्गत हरित शपथ घेण्याचे आवाहन नप मुख्याधिकारी डॉ.प्रशांत शेळके यांनी शेगाव केले होते. त्यानुसार महाविद्यालयात्रफें जास्तीत जास्त हाछे लावून या देशाला, या तसुंपरेला स्वच्छ, सुंदर, प्रदूषणमुक्त आणि सुजलाम्-सुफलाम् करण्यासाठी प्रयत्न करण्याची शण्य घेण्यात आली. कार्यक्रम यशस्थितेसाठी रासेयोधे कार्यक्रम अधिकारी डॉ. धीरण तुळसकर, प्रा.कृतिका सपकाळ, प्रा.गणेश बॉडे, देवेंद्र घेगोकार व रासेयोच्या स्वयंसेवक विद्यार्थानी सहमाग घेलला. 4(तथा इससेया)

#### थी शंत गजानन पहाराज अधियांत्रिकी महाविद्यालय, शेमांच ग्रद्धीय मेवा योजना म्बना

院 秋 20 20 20 20

रा को को तथा वार्व विद्यार्थ्योंना सुचित करण्यान घेते की मंगळवार १२ जाने. २०२१ "राष्ट्रीय युवक दिन" स्थाची विवेकानट थाची जवांती निमीरत माझी वसुंधरा अधियाना अंतंगत हरीत शपव (# Epledge) पेण्यात येणार आहे. तरी धर्म विद्यार्थ्यांनी <u>www.majhivasundhara.in</u> या लिक वरती काबुर शायश श्याची, व त्याचे प्रमाणपत्र रा.ये.यो. मेल nss.ssgmce2020@gmail.com वर चटवाचे