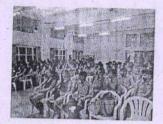

#### Shri Sant Gajanan Maharaj College of Engineering Shegaon. National Service Scheme

Mazi Vasundara Abhiyan (Harit Shapat) on 12/01/2021

AY 2020-2021

The NSS unit celebrated Swami Vivekanand and Rajmata Jijau Jayanti and take a Harit Shapat as per the government of India Mazi Vasundara Abhiyan. All the Teaching and Non Teaching Staff Members of SSGMCE were present for this Programme. Student take the online oath.