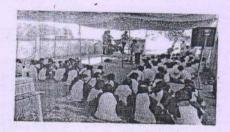

# रक्तदान शिबिरात ३७ जणांचा सहभाग

देश्रोधनी कुगमंकतन्त्र...

क्षेत्रका क की राज काराजा प्रशासन अभिकाषिकी engefüngeren die bis fichter einfe einzere fafürere व्याचीयान व्याण्यात जाले होते. फोनिश ५९ वरा प्रभागायुक्ते शांपूर्ण वाकारात्रपुत्रात विकासित बातरीका ररमात्रपा गुहत्वता प्रकार काञ्चलकाराती स्वत बाह ने बाबा अधरावती विद्यार्थत धानन क्ष्मेश्वरकुर्याः तुष्पञ्चना अन्तर्गतः अध्यस्त्रातीः विद्यापीतस्या कार्यक्षेत्रकारीन सर्व शकावित्याननवानी ररसवान शिविते आपरिकेत करानी असे आवातम राष्ट्रीय सेवा योजनेसे शासामक हाँ राजेश सुरंग व विद्यापीताचे कुलगुरु हाँ मुहलीयर चांचेकर यांची केले होते. या आवातनाता धालिकाद म्हणून महाविधानायाने सामाजिक वाधिनवी व्योवासम्बद्धान्य हेल्ले उद्घाटक डॉ. राजेश बुरंगे, संधानक राक्षेत्रो काल गावांने बाबा अमरावती विद्यानीत, अमरावती व्याच्या केरणेणे व शॉ. दीचकः नागरीक जिल्ला समन्वपकः, ता,चाचा जाचव, केपीय सम्बन्धक व स्सन्दान जिविसाचे अध्यक्त. यहाविद्यान वाचे प्राचार्य हाँ, सुनित सोमाणी याध्या व्यार्गेदर्शनाध्याली राजवान विधिराचे आयोजन केले होते.

का रक्तवान विविदात महाविद्यालयातील ३७ रक्तवाल्यानी रक्तवान करून सामाजिक वाधिलकी व राष्ट्र संक्राद्यात बदल कारण्याचा वारसा जोधासमा,

या रस्त्रदान जिविशसाठी सर्ववार्ड मोटे शासकीय कृष्णालय रस्त्रवेदी, लेगाव येवीस वॉ.प्रेमचंद्रजी पंडीत, शासनाच्या नियमांचे पालन