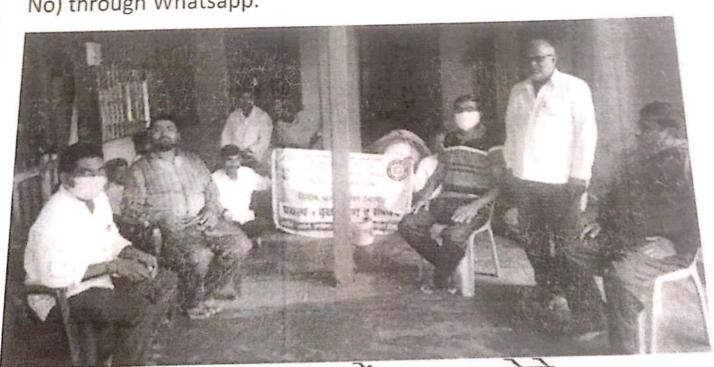

Day 1: National Cleanliness Kendra Establishment at Dattak Gram Kherda on 08/08/2020. The meeting is conducted at the Mandir. The gramsevak, Police Patil, Sarpanch and Other Village member were present for the Establishment of the Swachata Cell. For this Meeting NSS PO and Asst. Programme Officer were Present. The same message will be given to NSS Volunteers (200 No) through Whatsapp.