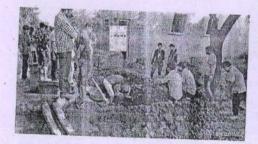

#### Shri Sant Gajanan Maharaj College of Engineering Shegaon. National Service Scheme AY 2020-2021

Gandagi Mukta Abhiyan

Nattional Service Scheme (NSS) SSGMCE shegaon have conducted Gandagi Mukta Abhiyan between 8th August to 15th August 2020 as per the direction given by Sant Gadge Baba Amaravati University. The details Activity are given Below.

Day 1: National Cleanliness Kendra Establishment at Dattak Gram Kherda on 08/08/2020. The meeting is conducted at the Mandir. The gramsevak, Police Patil, Sarpanch and Other Village member were present for the Establishment of the Swachata Cell. For this Meeting NSS PO and Asst. Programme Officer were Present. The same message will be given to NSS Volunteers (200 No) through Whatsapp.

राष्ट्रीय स्वच्छता केंद्र सुरू केले

Day 2: Plastic Free and Plastik Mukta ABhiyan on 09/08/2020

The plastic is collected from the houses of the village and How it can be disposed. The demonstration is given to the village people.

एकल वापर प्लास्टिक संग्रह आणि त्याचे विघटन पध्दती Day 03 & 04: Shramdan and Cleanliness Drive on 10/08/2020 to 11/08/2020

The cleanliness drive is conducted at Adopted Village with the help of People and cleanliness Message is given to the People.

क्लिनलीलेस व सॅनिटायझेशन

Day 05: Shramdan and Cleanliness Drive on 12/08/2020

Shri Sant Gajanan Maharaj College of Engineering, Shegaon. Dist. Buldana (M.S.)

National Service Scheme