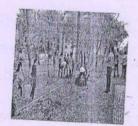

# ऑनलाईन पेन्टींग आणि निंबध स्पर्धा वर्ग ६ ते ८ व वर्ग ९ ते १२

Day 07: Tree Plantation on 18/08/2020

Tree Plantation will be carried out in the mandir parisar of Village and around 40 Tree are distributed in the village.

वृक्षारोपण

Dr. D.P.Tulaskar NSS Programme Officer

Dr. S.B.Somani Brinsipal Shri Sant Gajanan Maharaj College of Engineering, Shegaen. denu

प्रति.

प्राचार्य.

श्री संत गजानन महाराज अभियांत्रिकी महाविद्यालय, शेगांव