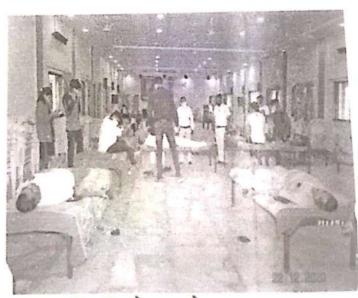

#### Shri Sant Gajanan Maharaj College of Engineering Shegaon. National Service Scheme AY 2020-2021

Blood Donation Camp on 22/12/2020

The NSS Unit of SSGMCE, Shegaon have conducted Blood Donation Camp on 22/12/2020 during Covid 19 Period. The blood Donation camp is conducted by Saibai Mote Government Hospital Blood Bank Unit Shegaon. Total 37 Bottole Blood Have Collected.

दि. २२.१२.२०२० रोजी रक्तदान शिबीराचे आयोजन

# रक्तदान शिबिरात ३७ जणांचा सहभाग

देश्रोधनी कुगमंकतन्त्र...

क्षेत्रका क की राज काराजा प्रशासन अभिकाषिकी engefüngeren die bis fichter einfe einzere fafürere व्याचीयान व्याण्यात जाले होते. फोनिश ५९ वरा प्रभागायुक्ते शांपूर्ण वाकारात्रपुत्रात विकासित बातरीका ररमात्रपा गुहत्वता प्रकार काञ्चलकाराती स्वत बाह ने बाबा अधरावती विद्यार्थत धानन क्ष्मेश्वरकुर्याः तुष्पञ्चना अन्तर्गतः अध्यस्त्रातीः विद्यापीतस्या कार्यक्षेत्रकारीन सर्व शकावित्याननवानी ररसवान शिविते आपरिकेत करानी असे आवातम राष्ट्रीय सेवा योजनेसे शासामक हाँ राजेश सुरंग व विद्यापीताचे कुलगुरु हाँ मुहलीयर चांचेकर यांची केले होते. या आवातनाता धालिकाद म्हणून महाविधानायाने सामाजिक वाधिनवी व्योवासम्बद्धान्य हेल्ले उद्घाटक डॉ. राजेश बुरंगे, संधानक राक्षेत्रो काल गावांने बाबा अमरावती विद्यानीत, अमरावती व्याच्या केरणेणे व शॉ. दीचकः नागरीक जिल्ला समन्वपकः, ता,चाचा जाचव, केपीय सम्बन्धक व स्सन्दान जिविसाचे अध्यक्त. यहाविद्यान वाचे प्राचार्य हाँ, सुनित सोमाणी याध्या व्यार्गेदर्शनाध्याली राजवान विधिराचे आयोजन केले होते.