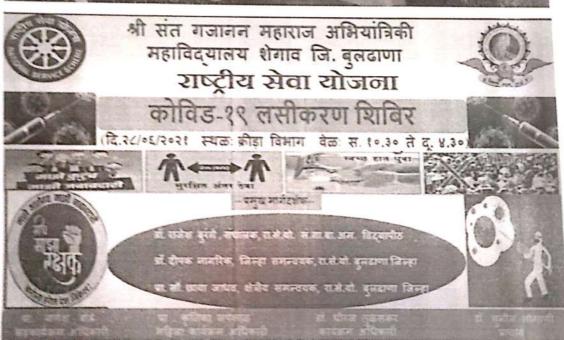

### **COVID-19 Vaccination Camp**

Time- 10.30am to 4.00pm

Venue-Sports Complex

COVID-19 Vaccination Camp is arranged at our campus on Monday, 28th June 2021. The following members are requested to perform the assigned duties well in time and extend full cooperation.

## Shri Sant Gajanan Maharaj College of Engineering Shegaon.

National Service Scheme and Unnat Bharat Abhiyan (UBA) AY 2020-2021

Covid 19 Vaccination Camp1 on 28 June 2021.

The NSS Unit conducted the Covid 19 Vaccination Camp on 28th June 2021 in the SSGMCE, Shegaon Campus for All the Teaching, Non-teaching, students and their family Members. The Total 244 doses of Vaccine were given in this camp. The camp is organized in the College Dispensary with All the Covid 19 Guidelines are followed. The data of the invaccinated as well Vacccinated people are collected through Google Form/ MS Forms.

### COVID-19 VACCINATION CAMP / कोव्हीड-19 लसीकरण शिबीर

All eligible enlisted employees must come for vaccination in the mentioned Time slots ONLY. AADHAR CARD and COLLEGE ID are Mandatory. Please be present only at the given slot timings to avoid Crowding the Vaccination Center.

### शिबीर दिनांक - २८ जून २०२१ (प्रथम चरण) शिबीर स्थळ- स्पोर्ट्स कॉम्प्लेक्स