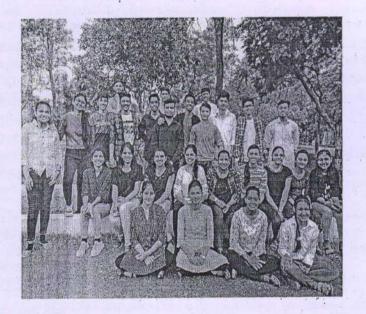

#### Shri Sant Gajanan Maharaj College of Engineering Shegaon. National Service Scheme

Mazi Vasundara Abhiyan (Harit Shapat) on 12/01/2021

AY 2020-2021

The NSS unit celebrated Swami Vivekanand and Rajmata Jijau Jayanti and take a Harit Shapat as per the government of India Mazi Vasundara Abhiyan. All the Teaching and Non Teaching Staff Members of SSGMCE were present for this Programme. Student take the online oath.

## श्रीसंत ग. म. अभियांत्रिकीमध्ये विवेकानंद व जिजाऊ जयंती

खामी विवेकानंव व राजमाता जिजाऊ यांना अभिवादन कार्यक्रमात उपस्थित मान्यवर

योगाव, २० जानेवारी

येथील श्रीसंत गजानन महाराज अभियांत्रिकी महाविद्यालयात १२ आनेवारी रोजी राष्ट्रीय युवक दिन, स्वामी विवेकानंद व राजमाता जिजाऊ पांची जयंती साजरी करण्यात आली.

या कार्यक्रमाचे आयोजन हॉ.राजेश बुरंगे व हॉ.दीपक , प्रा. छाया जाधव व महाविद्यालयाचे प्राचार्य हॉ.सुनील सोमाणी यांच्या पार्गदर्शनाखाली करण्यात आले होते. अध्यक्षांनी स्वामी विवेकानंद व राजमाता जिजाऊ यांच्या पावन स्मृतीस अभिवादन करून पुष्पहार अर्पण केला.

या प्रसंगी माझी वसुंधरा अभियानांतर्गत हरित शपथ घेण्याचे आवाहन नप मुख्याधिकारी डॉ.प्रशांत शेळके यांनी शेगाव केले होते. त्यानुसार महाविद्यालयात्रफें जास्तीत जास्त हाछे लावून या देशाला, या तसुंपरेला स्वच्छ, सुंदर, प्रदूषणमुक्त आणि सुजलाम्-सुफलाम् करण्यासाठी प्रयत्न करण्याची शण्य घेण्यात आली. कार्यक्रम यशस्थितेसाठी रासेयोधे कार्यक्रम अधिकारी डॉ. धीरण तुळसकर, प्रा.कृतिका सपकाळ, प्रा.गणेश बॉडे, देवेंद्र घेगोकार व रासेयोच्या स्वयंसेवक विद्यार्थानी सहमाग घेलला. 4(तथा इससेया)