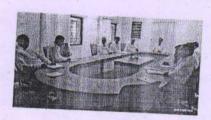

## Shri Sant Gajanan Maharaj College of Engineering Shegaon.

National Service Scheme AY 2020-2021

My Family My Resposibility on 29/10/2020

The NSS unit conducted the My Family My Responsibly program as per the direction of SGBAU Amaravati. The chief Guest of the programme are Dr. Bhagawat Tale (Medical Supritendent. TPS, Paras) and Dr rajesh Burunge Director NSS, SGBAU Amaravati. The programme is conducted online using MS Teams Platform. All the NSS Volunteers, Students, Teaching and Non-Teaching staff and Adopted Village people were present virtually for the programme. The vote of thanks given by the Dr. D.P. Tulaskar sir.