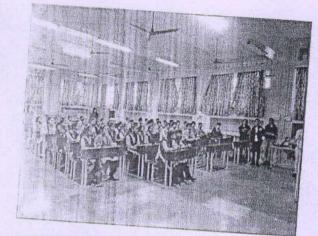

## Shri Sant Gajanan Maharaj College of Engineering Shegaon.

National Service Scheme and Unnat Bharat Abhiyan (UBA) AY 2020-2021

Covid 19 Vaccination Camp1 on 28 June 2021.

The NSS Unit conducted the Covid 19 Vaccination Camp on 28th June 2021 in the SSGMCE, Shegaon Campus for All the Teaching, Non-teaching, students and their family Members. The Total 244 doses of Vaccine were given in this camp. The camp is organized in the College Dispensary with All the Covid 19 Guidelines are followed. The data of the invaccinated as well Vacccinated people are collected through Google Form/ MS Forms.