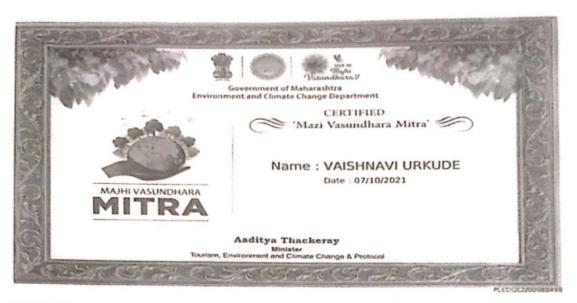

#### थी शंत गजानन पहाराज अधियांत्रिकी महाविद्यालय, शेमांच ग्रद्धीय मेवा योजना म्बना

院 秋 20 20 20 20

रा को को तथा वार्व विद्यार्थ्योंना सुचित करण्यान घेते की मंगळवार १२ जाने. २०२१ "राष्ट्रीय युवक दिन" स्थाची विवेकानट थाची जवांती निमीरत माझी वसुंधरा अधियाना अंतंगत हरीत शपव (# Epledge) पेण्यात येणार आहे. तरी धर्म विद्यार्थ्यांनी <u>www.majhivasundhara.in</u> या लिक वरती काबुर शायश श्याची, व त्याचे प्रमाणपत्र रा.ये.यो. मेल nss.ssgmce2020@gmail.com वर चटवाचे

#### Shri Sant Gajanan Maharaj College of Engineering Shegaon. National Service Scheme

Mazi Vasundara Abhiyan (Harit Shapat) on 12/01/2021

AY 2020-2021

The NSS unit celebrated Swami Vivekanand and Rajmata Jijau Jayanti and take a Harit Shapat as per the government of India Mazi Vasundara Abhiyan. All the Teaching and Non Teaching Staff Members of SSGMCE were present for this Programme. Student take the online oath.