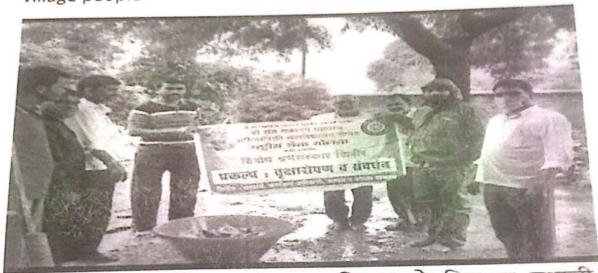

Day 1: National Cleanliness Kendra Establishment at Dattak Gram Kherda on 08/08/2020. The meeting is conducted at the Mandir. The gramsevak, Police Patil, Sarpanch and Other Village member were present for the Establishment of the Swachata Cell. For this Meeting NSS PO and Asst. Programme Officer were Present. The same message will be given to NSS Volunteers (200 No) through Whatsapp.

राष्ट्रीय स्वच्छता केंद्र सुरू केले

Day 2: Plastic Free and Plastik Mukta ABhiyan on 09/08/2020

The plastic is collected from the houses of the village and How it can be disposed. The demonstration is given to the village people.