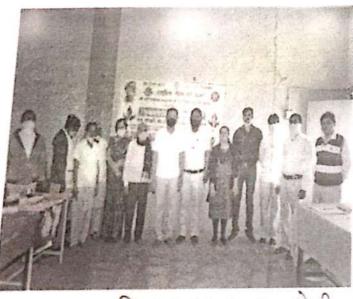

#### Shri Sant Gajanan Maharaj College of Engineering Shegaon. National Service Scheme

Mazi Vasundara Abhiyan (Harit Shapat) on 12/01/2021

AY 2020-2021

The NSS unit celebrated Swami Vivekanand and Rajmata Jijau Jayanti and take a Harit Shapat as per the government of India Mazi Vasundara Abhiyan. All the Teaching and Non Teaching Staff Members of SSGMCE were present for this Programme. Student take the online oath.

## श्रीसंत ग. म. अभियांत्रिकीमध्ये विवेकानंद व जिजाऊ जयंती

खामी विवेकानंव व राजमाता जिजाऊ यांना अभिवादन कार्यक्रमात उपस्थित मान्यवर

योगाव, २० जानेवारी

येथील श्रीसंत गजानन महाराज अभियांत्रिकी महाविद्यालयात १२ आनेवारी रोजी राष्ट्रीय युवक दिन, स्वामी विवेकानंद व राजमाता जिजाऊ पांची जयंती साजरी करण्यात आली.

या कार्यक्रमाचे आयोजन हॉ.राजेश बुरंगे व हॉ.दीपक , प्रा. छाया जाधव व महाविद्यालयाचे प्राचार्य हॉ.सुनील सोमाणी यांच्या पार्गदर्शनाखाली करण्यात आले होते. अध्यक्षांनी स्वामी विवेकानंद व राजमाता जिजाऊ यांच्या पावन स्मृतीस अभिवादन करून पुष्पहार अर्पण केला.

या प्रसंगी माझी वसुंधरा अभियानांतर्गत हरित शपथ घेण्याचे आवाहन नप मुख्याधिकारी डॉ.प्रशांत शेळके यांनी शेगाव केले होते. त्यानुसार महाविद्यालयात्रफें जास्तीत जास्त हाछे लावून या देशाला, या तसुंपरेला स्वच्छ, सुंदर, प्रदूषणमुक्त आणि सुजलाम्-सुफलाम् करण्यासाठी प्रयत्न करण्याची शण्य घेण्यात आली. कार्यक्रम यशस्थितेसाठी रासेयोधे कार्यक्रम अधिकारी डॉ. धीरण तुळसकर, प्रा.कृतिका सपकाळ, प्रा.गणेश बॉडे, देवेंद्र घेगोकार व रासेयोच्या स्वयंसेवक विद्यार्थानी सहमाग घेलला. 4(तथा इससेया)