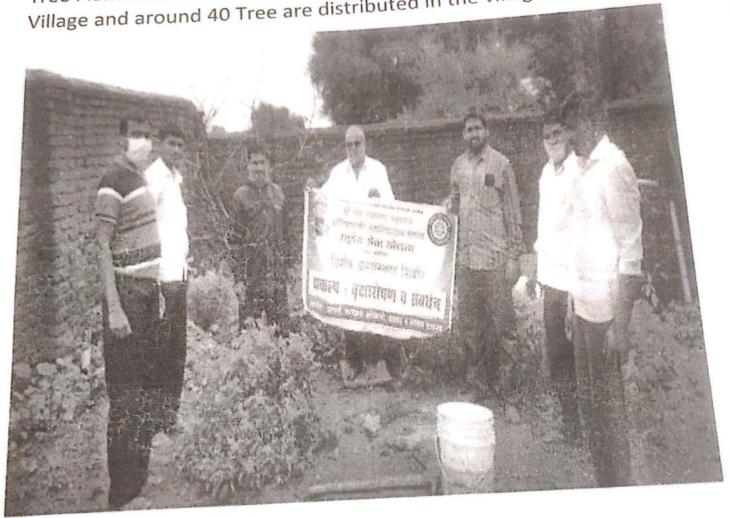

# ऑनलाईन पेन्टींग आणि निंबध स्पर्धा वर्ग ६ ते ८ व वर्ग ९ ते १२

Day 07: Tree Plantation on 18/08/2020

Tree Plantation will be carried out in the mandir parisar of Village and around 40 Tree are distributed in the village.