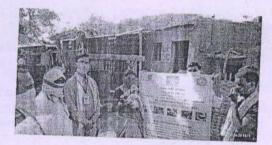

# All India Wall Painting Day

11 August 2020

Principal: Dr. S. B. Somani

Programme Officer. Dr. D. N. Turaskar (992/22/35)

ऑल इंडीया वॉल पेन्टींग डे

# ऑनलाईन पेन्टींग आणि निंबध स्पर्धा वर्ग ६ ते ८ व वर्ग ९ ते १२

Day 07: Tree Plantation on 18/08/2020

Tree Plantation will be carried out in the mandir parisar of Village and around 40 Tree are distributed in the village.