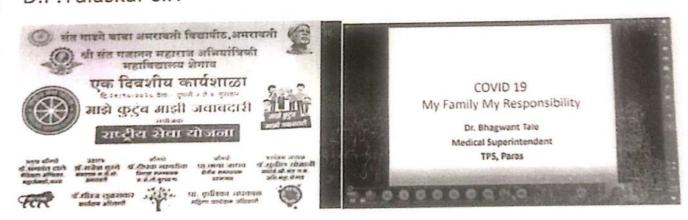

## Shri Sant Gajanan Maharaj College of Engineering Shegaon.

National Service Scheme AY 2020-2021

My Family My Resposibility on 29/10/2020

The NSS unit conducted the My Family My Responsibly program as per the direction of SGBAU Amaravati. The chief Guest of the programme are Dr. Bhagawat Tale (Medical Supritendent. TPS, Paras) and Dr rajesh Burunge Director NSS, SGBAU Amaravati. The programme is conducted online using MS Teams Platform. All the NSS Volunteers, Students, Teaching and Non-Teaching staff and Adopted Village people were present virtually for the programme. The vote of thanks given by the Dr. D.P. Tulaskar sir.

दि.२९/१०/२०२० रोजी माझे कुटुंब माझी जबाबदारी कार्यक्रम ऑनलाईन