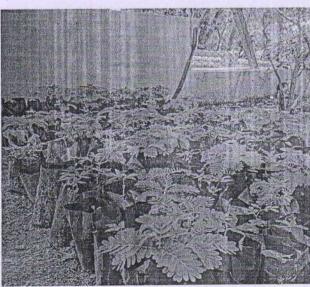

# ऑनलाईन पेन्टींग आणि निंबध स्पर्धा वर्ग ६ ते ८ व वर्ग ९ ते १२

Day 07: Tree Plantation on 18/08/2020

Tree Plantation will be carried out in the mandir parisar of Village and around 40 Tree are distributed in the village.

वृक्षारोपण

Dr. D.P.Tulaskar NSS Programme Officer

Dr. S.B.Somani Brinsipal Shri Sant Gajanan Maharaj College of Engineering, Shegaen. denu

प्रति.

प्राचार्य.

श्री संत गजानन महाराज अभियांत्रिकी महाविद्यालय, शेगांव