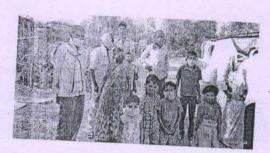

## Shri Sant Gajanan Maharaj College of Engineering Shegaon.

National Service Scheme AY 2020-2021

My Family My Resposibility on 29/10/2020

The NSS unit conducted the My Family My Responsibly program as per the direction of SGBAU Amaravati. The chief Guest of the programme are Dr. Bhagawat Tale (Medical Supritendent. TPS, Paras) and Dr rajesh Burunge Director NSS, SGBAU Amaravati. The programme is conducted online using MS Teams Platform. All the NSS Volunteers, Students, Teaching and Non-Teaching staff and Adopted Village people were present virtually for the programme. The vote of thanks given by the Dr. D.P. Tulaskar sir.

दि.२९/१०/२०२० रोजी माझे कुटुंब माझी जबाबदारी कार्यक्रम ऑनलाईन