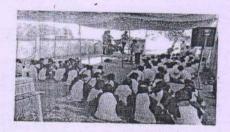

#### Shri Sant Gajanan Maharaj College of Engineering Shegaon. National Service Scheme

Mazi Vasundara Abhiyan (Harit Shapat) on 12/01/2021

AY 2020-2021

The NSS unit celebrated Swami Vivekanand and Rajmata Jijau Jayanti and take a Harit Shapat as per the government of India Mazi Vasundara Abhiyan. All the Teaching and Non Teaching Staff Members of SSGMCE were present for this Programme. Student take the online oath.

# श्रीसंत ग. म. अभियांत्रिकीमध्ये विवेकानंद व जिजाऊ जयंती

खामी विवेकानंव व राजमाता जिजाऊ यांना अभिवायन कार्यक्रमात उपस्थित मान्यवर

योगाव, २० जानेवारी

येथील श्रीसंत गजानन महाराज अभियांत्रिकी महाविद्यालयात १२ आनेवारी रोजी राष्ट्रीय युवक दिन, स्वामी विवेकानंद व राजमाता जिजाऊ पांची जयंती साजरी करण्यात आली.