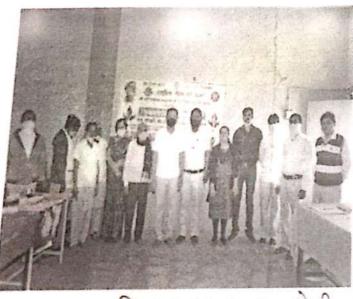

#### Shri Sant Gajanan Maharaj College of Engineering Shegaon. National Service Scheme

Mazi Vasundara Abhiyan (Harit Shapat) on 12/01/2021

AY 2020-2021

The NSS unit celebrated Swami Vivekanand and Rajmata Jijau Jayanti and take a Harit Shapat as per the government of India Mazi Vasundara Abhiyan. All the Teaching and Non Teaching Staff Members of SSGMCE were present for this Programme. Student take the online oath.

# श्रीसंत ग. म. अभियांत्रिकीमध्ये विवेकानंद व जिजाऊ जयंती

खामी विवेकानंव व राजमाता जिजाऊ यांना अभिवायन कार्यक्रमात उपस्थित मान्यवर

योगाव, २० जानेवारी

येथील श्रीसंत गजानन महाराज अभियांत्रिकी महाविद्यालयात १२ आनेवारी रोजी राष्ट्रीय युवक दिन, स्वामी विवेकानंद व राजमाता जिजाऊ पांची जयंती साजरी करण्यात आली.

या कार्यक्रमाचे आयोजन हॉ.राजेश बुरंगे व हॉ.दीपक , प्रा. छाया जाधव व महाविद्यालयाचे प्राचार्य हॉ.सुनील सोमाणी यांच्या पार्गदर्शनाखाली करण्यात आले होते. अध्यक्षांनी स्वामी विवेकानंद व राजमाता जिजाऊ यांच्या पावन स्मृतीस अभिवादन करून पुष्पहार अर्पण केला.

या प्रसंगी माझी वसुंधरा अभियानांतर्गत हरित शपथ घेण्याचे आवाहन नप मुख्याधिकारी डॉ.प्रशांत शेळके यांनी शेगाव केले होते. त्यानुसार महाविद्यालयात्रफें जास्तीत जास्त हाछे लावून या देशाला, या तसुंपरेला स्वच्छ, सुंदर, प्रदूषणमुक्त आणि सुजलाम्-सुफलाम् करण्यासाठी प्रयत्न करण्याची शण्य घेण्यात आली. कार्यक्रम यशस्थितेसाठी रासेयोधे कार्यक्रम अधिकारी डॉ. धीरण तुळसकर, प्रा.कृतिका सपकाळ, प्रा.गणेश बॉडे, देवेंद्र घेगोकार व रासेयोच्या स्वयंसेवक विद्यार्थानी सहमाग घेलला. 4(तथा इससेया)