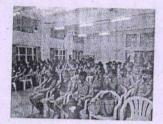

## Shri Sant Gajanan Maharaj College of Engineering Shegaon.

National Service Scheme AY 2020-2021

My Family My Resposibility on 29/10/2020

The NSS unit conducted the My Family My Responsibly program as per the direction of SGBAU Amaravati. The chief Guest of the programme are Dr. Bhagawat Tale (Medical Supritendent. TPS, Paras) and Dr rajesh Burunge Director NSS, SGBAU Amaravati. The programme is conducted online using MS Teams Platform. All the NSS Volunteers, Students, Teaching and Non-Teaching staff and Adopted Village people were present virtually for the programme. The vote of thanks given by the Dr. D.P. Tulaskar sir.