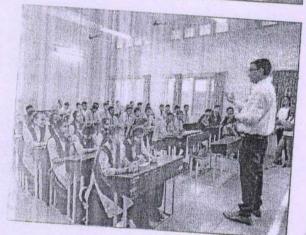

#### Shri Sant Gajanan Maharaj College of Engineering Shegaon. National Service Scheme

Mazi Vasundara Abhiyan (Harit Shapat) on 12/01/2021

AY 2020-2021

The NSS unit celebrated Swami Vivekanand and Rajmata Jijau Jayanti and take a Harit Shapat as per the government of India Mazi Vasundara Abhiyan. All the Teaching and Non Teaching Staff Members of SSGMCE were present for this Programme. Student take the online oath.

# श्रीसंत ग. म. अभियांत्रिकीमध्ये विवेकानंद व जिजाऊ जयंती

खामी विवेकानंव व राजमाता जिजाऊ यांना अभिवायन कार्यक्रमात उपस्थित मान्यवर

योगाव, २० जानेवारी

येथील श्रीसंत गजानन महाराज अभियांत्रिकी महाविद्यालयात १२ आनेवारी रोजी राष्ट्रीय युवक दिन, स्वामी विवेकानंद व राजमाता जिजाऊ पांची जयंती साजरी करण्यात आली.

या कार्यक्रमाचे आयोजन हॉ.राजेश बुरंगे व हॉ.दीपक , प्रा. छाया जाधव व महाविद्यालयाचे प्राचार्य हॉ.सुनील सोमाणी यांच्या पार्गदर्शनाखाली करण्यात आले होते. अध्यक्षांनी स्वामी विवेकानंद व राजमाता जिजाऊ यांच्या पावन स्मृतीस अभिवादन करून पुष्पहार अर्पण केला.

या प्रसंगी माझी वसुंधरा अभियानांतर्गत हरित शपथ घेण्याचे आवाहन नप मुख्याधिकारी डॉ.प्रशांत शेळके यांनी शेगाव केले होते. त्यानुसार महाविद्यालयात्रफें जास्तीत जास्त हाछे लावून या देशाला, या तसुंपरेला स्वच्छ, सुंदर, प्रदूषणमुक्त आणि सुजलाम्-सुफलाम् करण्यासाठी प्रयत्न करण्याची शण्य घेण्यात आली. कार्यक्रम यशस्थितेसाठी रासेयोधे कार्यक्रम अधिकारी डॉ. धीरण तुळसकर, प्रा.कृतिका सपकाळ, प्रा.गणेश बॉडे, देवेंद्र घेगोकार व रासेयोच्या स्वयंसेवक विद्यार्थानी सहमाग घेलला. 4(तथा इससेया)