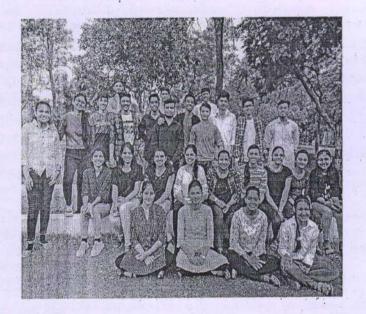

#### Shri Sant Gajanan Maharaj College of Engineering Shegaon. National Service Scheme

Mazi Vasundara Abhiyan (Harit Shapat) on 12/01/2021

AY 2020-2021

The NSS unit celebrated Swami Vivekanand and Rajmata Jijau Jayanti and take a Harit Shapat as per the government of India Mazi Vasundara Abhiyan. All the Teaching and Non Teaching Staff Members of SSGMCE were present for this Programme. Student take the online oath.