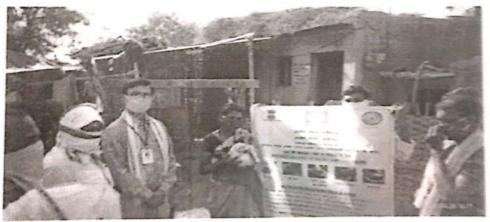

Day 1: National Cleanliness Kendra Establishment at Dattak Gram Kherda on 08/08/2020. The meeting is conducted at the Mandir. The gramsevak, Police Patil, Sarpanch and Other Village member were present for the Establishment of the Swachata Cell. For this Meeting NSS PO and Asst. Programme Officer were Present. The same message will be given to NSS Volunteers (200 No) through Whatsapp.

राष्ट्रीय स्वच्छता केंद्र सुरू केले

Day 2: Plastic Free and Plastik Mukta ABhiyan on 09/08/2020

The plastic is collected from the houses of the village and How it can be disposed. The demonstration is given to the village people.