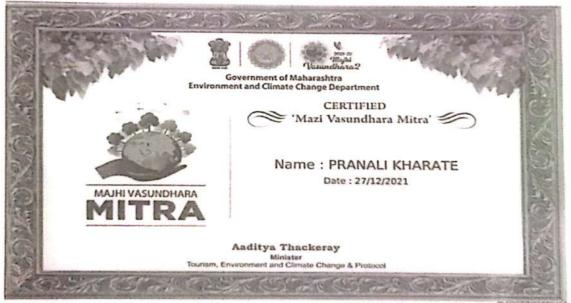

#### थी शंत गजानन पहाराज अधियांत्रिकी महाविद्यालय, शेमांच ग्रद्धीय मेवा योजना म्बना

院 秋 20 20 20 20

रा को को तथा वार्व विद्यार्थ्योंना सुचित करण्यान घेते की मंगळवार १२ जाने. २०२१ "राष्ट्रीय युवक दिन" स्थाची विवेकानट थाची जवांती निमीरत माझी वसुंधरा अधियाना अंतंगत हरीत शपव (# Epledge) पेण्यात येणार आहे. तरी धर्म विद्यार्थ्यांनी <u>www.majhivasundhara.in</u> या लिक वरती काबुर शायश श्याची, व त्याचे प्रमाणपत्र रा.ये.यो. मेल nss.ssgmce2020@gmail.com वर चटवाचे

#### Shri Sant Gajanan Maharaj College of Engineering Shegaon. National Service Scheme

Mazi Vasundara Abhiyan (Harit Shapat) on 12/01/2021

AY 2020-2021

The NSS unit celebrated Swami Vivekanand and Rajmata Jijau Jayanti and take a Harit Shapat as per the government of India Mazi Vasundara Abhiyan. All the Teaching and Non Teaching Staff Members of SSGMCE were present for this Programme. Student take the online oath.