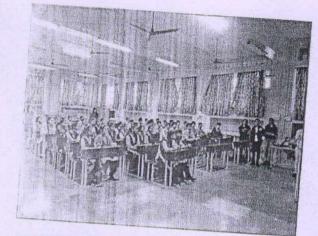

## Shri Sant Gajanan Maharaj College of Engineering Shegaon.

National Service Scheme AY 2020-2021

My Family My Resposibility on 29/10/2020

The NSS unit conducted the My Family My Responsibly program as per the direction of SGBAU Amaravati. The chief Guest of the programme are Dr. Bhagawat Tale (Medical Supritendent. TPS, Paras) and Dr rajesh Burunge Director NSS, SGBAU Amaravati. The programme is conducted online using MS Teams Platform. All the NSS Volunteers, Students, Teaching and Non-Teaching staff and Adopted Village people were present virtually for the programme. The vote of thanks given by the Dr. D.P. Tulaskar sir.

दि.२९/१०/२०२० रोजी माझे कुटुंब माझी जबाबदारी कार्यक्रम ऑनलाईन