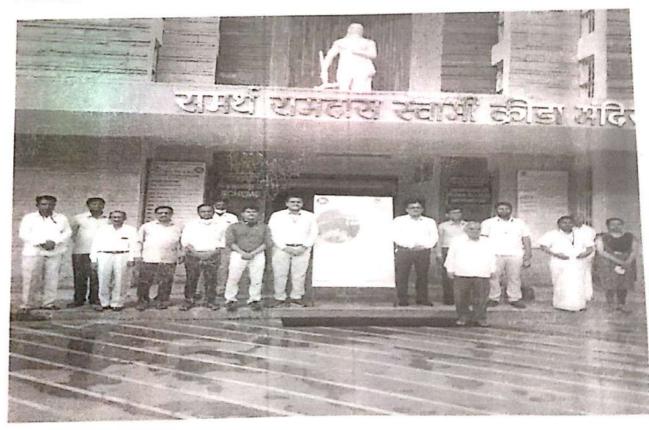

## Shri Sant Gajanan Maharaj College of Engineering Shegaon.

National Service Scheme and Unnat Bharat Abhiyan (UBA) AY 2020-2021

Covid 19 Vaccination Camp1 on 28 June 2021.

The NSS Unit conducted the Covid 19 Vaccination Camp on 28th June 2021 in the SSGMCE, Shegaon Campus for All the Teaching, Non-teaching, students and their family Members. The Total 244 doses of Vaccine were given in this camp. The camp is organized in the College Dispensary with All the Covid 19 Guidelines are followed. The data of the invaccinated as well Vacccinated people are collected through Google Form/ MS Forms.