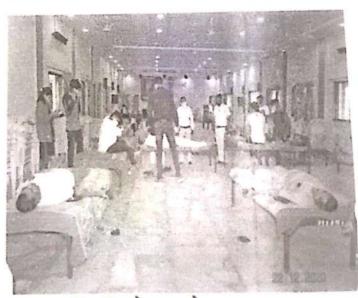

#### Shri Sant Gajanan Maharaj College of Engineering Shegaon. National Service Scheme AY 2020-2021

Blood Donation Camp on 22/12/2020

The NSS Unit of SSGMCE, Shegaon have conducted Blood Donation Camp on 22/12/2020 during Covid 19 Period. The blood Donation camp is conducted by Saibai Mote Government Hospital Blood Bank Unit Shegaon. Total 37 Bottole Blood Have Collected.

दि. २२.१२.२०२० रोजी रक्तदान शिबीराचे आयोजन

# रक्तदान शिबिरात ३७ जणांचा सहभाग

देश्रोधनी कुगमंकतन्त्र...

क्षेत्रका क की राज काराजा प्रशासन अभिकाषिकी engefüngeren die bis fichter einfe einzere fafürere व्याचीचन वारण्यात जाले होते. फोविश ५९ वरा प्रभावायुक्ते शांपूर्ण वाकारात्रपुत्रात विकासित बातरीका ररमात्रपा गुहत्वता प्रकार काञ्चलकाराती स्थल बाह ने बाबा अधरावली विद्यार्थित धांचना क्ष्मेशानुबाद तृष्णका अंतर्गत अधरावती विदागीताच्या कार्यक्षेत्रकारीन सर्व शकावित्याननवानी ररसवान शिविते आपरिकेत करानी असे आवातम राष्ट्रीय सेवा योजनेसे शासामक हाँ राजेश सुरंग व विद्यापीताचे कुलगुरु हाँ मुहलीयर चांचेकर यांची केले होते. या आवातनाता धालिकाद म्हणून महाविधानायाने सामाजिक वाधिनवी व्योवासम्बद्धान्य हेल्ले उद्घाटक डॉ. राजेश बुरंगे, संधानक राक्षेत्रो काल गावांने बाबा अमरावती विद्यानीत, अमरावती व्याच्या केरणेणे व शॉ. दीचकः नागरीक जिल्ला समन्वपकः, ता,चाचा जाचव, केपीच सम्मन्यचक व स्लादान जिविसाचे अध्यक्त. यहाविद्यान वाचे प्राचार्य हाँ, सुनित सोमाणी याध्या व्यार्गेदर्शनाध्याली राजवान विधिराचे आयोजन केले होते.