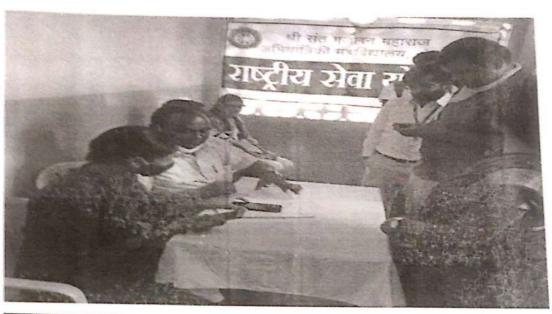

## Shri Sant Gajanan Maharaj College of Engineering Shegaon.

National Service Scheme and Unnat Bharat Abhiyan (UBA) AY 2020-2021

Covid 19 Vaccination Camp1 on 28 June 2021.

The NSS Unit conducted the Covid 19 Vaccination Camp on 28th June 2021 in the SSGMCE, Shegaon Campus for All the Teaching, Non-teaching, students and their family Members. The Total 244 doses of Vaccine were given in this camp. The camp is organized in the College Dispensary with All the Covid 19 Guidelines are followed. The data of the invaccinated as well Vacccinated people are collected through Google Form/ MS Forms.