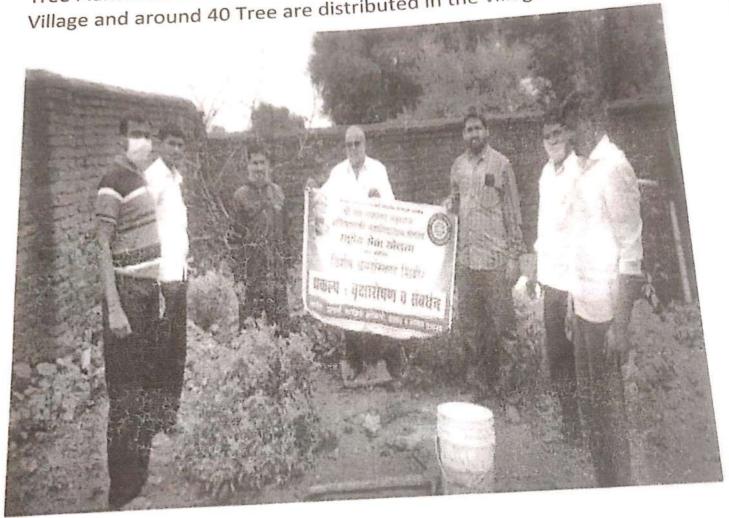

# ऑनलाईन पेन्टींग आणि निंबध स्पर्धा वर्ग ६ ते ८ व वर्ग ९ ते १२

Day 07: Tree Plantation on 18/08/2020

Tree Plantation will be carried out in the mandir parisar of Village and around 40 Tree are distributed in the village.

वृक्षारोपण

Dr. D.P.Tulaskar NSS Programme Officer

Dr. S.B.Somani Brinsipal Shri Sant Gajanan Maharaj College of Engineering, Shegaen. denu

प्रति.

प्राचार्य.

श्री संत गजानन महाराज अभियांत्रिकी महाविद्यालय, शेगांव