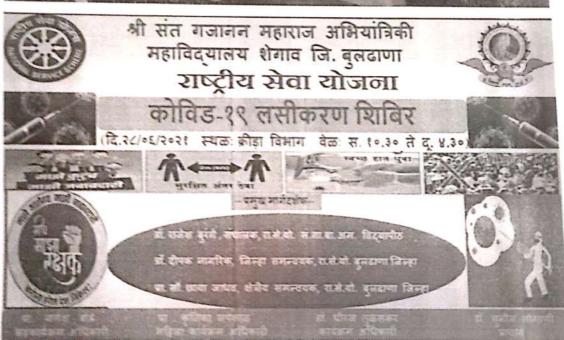

### **COVID-19 Vaccination Camp**

Time- 10.30am to 4.00pm

Venue-Sports Complex

COVID-19 Vaccination Camp is arranged at our campus on Monday, 28th June 2021. The following members are requested to perform the assigned duties well in time and extend full cooperation.

#### Camp Coordinators-

1) Dr. N. H. Khandare

2) Dr. D. P. Tulaskar

3) Prof. K. J. Sapkal

4) Prof. G. N. Bonde

5) Shri Shantaram Tembe

Principal

## शिबीर दिनांक - २८ जून २०२१ (प्रथम चरण) शिबीर स्थळ- स्पोर्ट्स कॉम्प्लेक्स