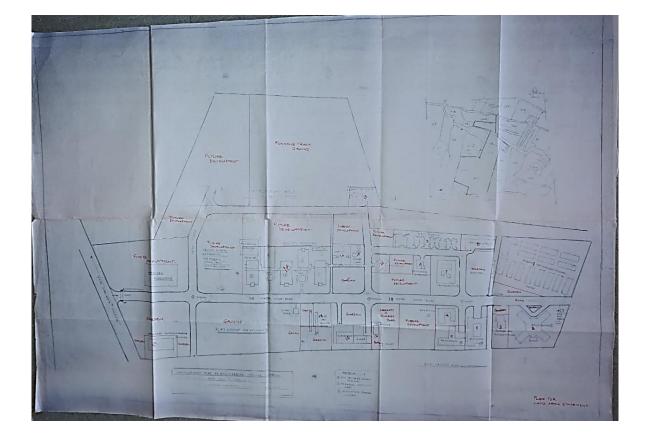

## Photographs for Physical Facilities and Infrastructure

| Sr. No. | Title/ Type of Evidence Document | Page No. |  |  |
|---------|----------------------------------|----------|--|--|
| 1       | Building Infrastructure          |          |  |  |
|         | Administration                   | 1        |  |  |
|         | Central Library                  | 1        |  |  |
|         | Auditorium                       |          |  |  |
| 2       | Academic Infrastructure          |          |  |  |
|         | Classrooms                       |          |  |  |
|         | <ul> <li>Laboratories</li> </ul> |          |  |  |
|         | • Seminar Halls                  | 11       |  |  |
|         | Departmental Libraries           |          |  |  |
|         | Audio Visual Recording Room      |          |  |  |
|         | Language Laboratory              |          |  |  |
| 3       | Extension of Approval Reports    | 8        |  |  |
|         | Classrooms with Size             | 11       |  |  |
| 4       | Additional Facilities            | 14       |  |  |
|         | • ED Cell                        | 14       |  |  |
| 5       | Sanctioned Development Plan      | 15       |  |  |