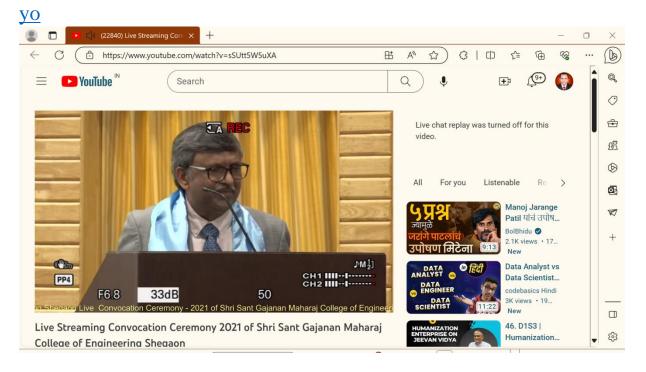

### **Live Streaming of Convocation Ceremony**

https://www.youtube.com/live/sSUtt5W5uXA?si=8tF-s4yNNWNrM-