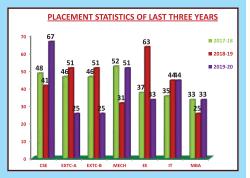

cipline                                  | Year    |         |         |  |  |
| No. |                                             | 2017-18 | 2018-19 | 2019-20 |  |  |
| 1   | Computer Science & Engg.                    | 48      | 41      | 67      |  |  |
| 2   | Electronics & Telecommunication Engineering | 92      | 102     | 50      |  |  |
| 3   | Mechanical Engineering                      | 52      | 31      | 51      |  |  |
| 4   | Electrical Engineering                      | 37      | 63      | 33      |  |  |
| 5   | Information Technology                      | 35      | 44      | 44      |  |  |
| 6   | MBA                                         | 33      | 19      | 33      |  |  |
|     | Total Students Placed                       | 297     | 300     | 278     |  |  |



#### **ALUMNI CONTRIBUTION**

The alumni are the brand ambassadors of our college. Experiences that are shared by the alumni with students can be easily accepted as guidance and inspiration by the current students studying at the campus. Through this, alumni assist in strengthening confidence and inculcate the right culture in line with what the college intends to convey to its students and what the industry wants.

SSGMCE has a rich legacy of its alumni who have been contributing for the development of the college constantly by engaging guest lectures, offering internships, sponsoring for the development of labs, helping in placement, and also guiding students whenever needed. The expertise of our alumni in various fields has been a boost for the current students. The have been helping