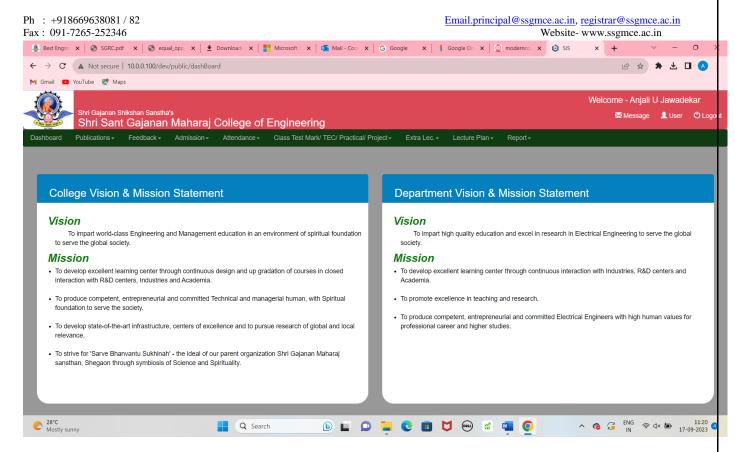

### 6.2.3 Implementation of e- Governance in areas of Operation

| Sr. No. | Evidences                              |
|---------|----------------------------------------|
| 1       | Screen shots of user Interface         |
| 2       | Website Link: https://www.ssgmce.ac.in |

SIS: User Interface