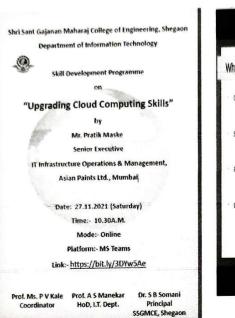

| Name of the capability<br>enhancement program                                        | Date of<br>implementation<br>(DD-MM-YYYY) | Number of<br>students<br>enrolled | Name of the<br>agencies/consultants<br>involved with contact<br>details (if any)                            |
|--------------------------------------------------------------------------------------|-------------------------------------------|-----------------------------------|-------------------------------------------------------------------------------------------------------------|
| "Importance of<br>GATE/ESE exam to<br>engineering students"                          | 07-08-2021                                | 62                                | Mr.Anand Kumar<br>Motivational speaker, Senior<br>Faculty of ACE Engineering<br>Academy.                    |
| Skill Development<br>Session on PLM                                                  | 25-09-2021                                | 399                               | Mr. Deepak Kate<br>Senior Software Engineer<br>and PLM Windchill<br>Consultant ,Volkswagon                  |
| Skill Development<br>Program on Data<br>Science and AI Robotics                      | 23-10-2021                                | 133                               | Ms.Ekta Chughwani,<br>Data Scientist Lanrsan Turbo                                                          |
| Web Mates Introduction<br>to web Development                                         | 24-10-2021                                | 151                               | Mr. Mitest Sakalkar<br>Mr. Prasad Jawdekar                                                                  |
| one-day Skill<br>Development Program<br>on "Autonomous<br>vehicles                   | 13-11-2021                                | 84                                | Mr. Chaitanya Gore<br>Former Senior Robotics<br>Engineer at KUKA Robotics                                   |
| Skill Develpoment<br>Program on "Upgrading<br>Cloud Computing Skills                 | 27-11-2021                                | 35                                | Mr.Pratik Maske<br>Senior Executive, IT<br>Infrastructure Operations and<br>Management Asians Paints<br>Ltd |
| Skill Develpoment<br>Program 'An Eye on<br>CareerGrowth                              | 04-12-2021                                | 40                                | Mr. Sumit Jain, Manager<br>Consultant Inforie Financial<br>Solution Singapore                               |
| "Art of problem Solving<br>using Competitive<br>Programming - A key of<br>placement" | 09-12-2021                                | 115                               | Mr. Krishna Salampuriya,<br>Software QA, Automation<br>Engineer                                             |