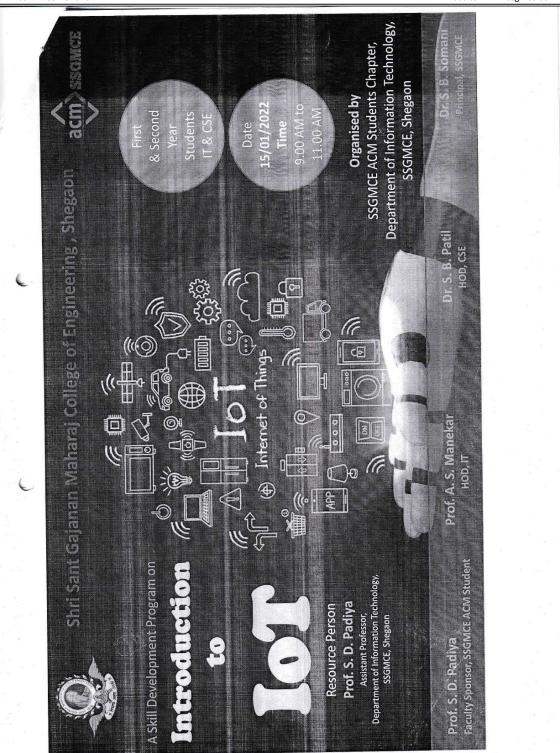

| "Approved by the D.I.E., M.S. Mumbai" |
|---------------------------------------|
|---------------------------------------|

| Ph : +918669638081/82<br>Fax : 091-7265-252346                                               |            | <u>Email.prin</u> | cipal@ssgmce.ac.in, registrar@ssgmce.ac.in<br>Website- www.ssgmce.ac.in                     |
|----------------------------------------------------------------------------------------------|------------|-------------------|---------------------------------------------------------------------------------------------|
| Skill Development<br>Session on Introduction<br>to IOT                                       | 15-01-2022 | 225               | Prof. S. D. Padiya,<br>Assistant Professor,<br>Department of IT, SSGMCE,<br>Shegaon         |
| Future Scope of Data<br>Science                                                              | 05-02-2022 | 100               | Ms. Angana Rajput<br>Azure Data IBM                                                         |
| Skill Development<br>Program on "Why you<br>Should Transition your<br>Skills into Salesforce | 19-02-2022 | 115               | Mr. Ramanand Samdekar<br>Salesforce 2X Certified<br>Professional                            |
| Developing Web<br>Applications Using<br>ASP.NET Core                                         | 05-03-2022 | 156               | Mr. Lankesh Meshrarn.<br>Software Engineer - Digital<br>Engrineer. L & T Infotecih.<br>pune |
| Skill Development<br>Program on CURD<br>Operation in Database                                | 19-03-2022 | 100               | Prof. F I Khandwani<br>Assistant Professor,<br>Department of IT, SSGMCE,<br>Shegaon         |
| Skill Development<br>session on ' Shell<br>Scripting Fundamentals'                           | 16-04-2022 | 66                | Mr. Yaswant Dhurde, Senior<br>Lead Analyst, FIS Software<br>Pvt. Ltd, Pune                  |