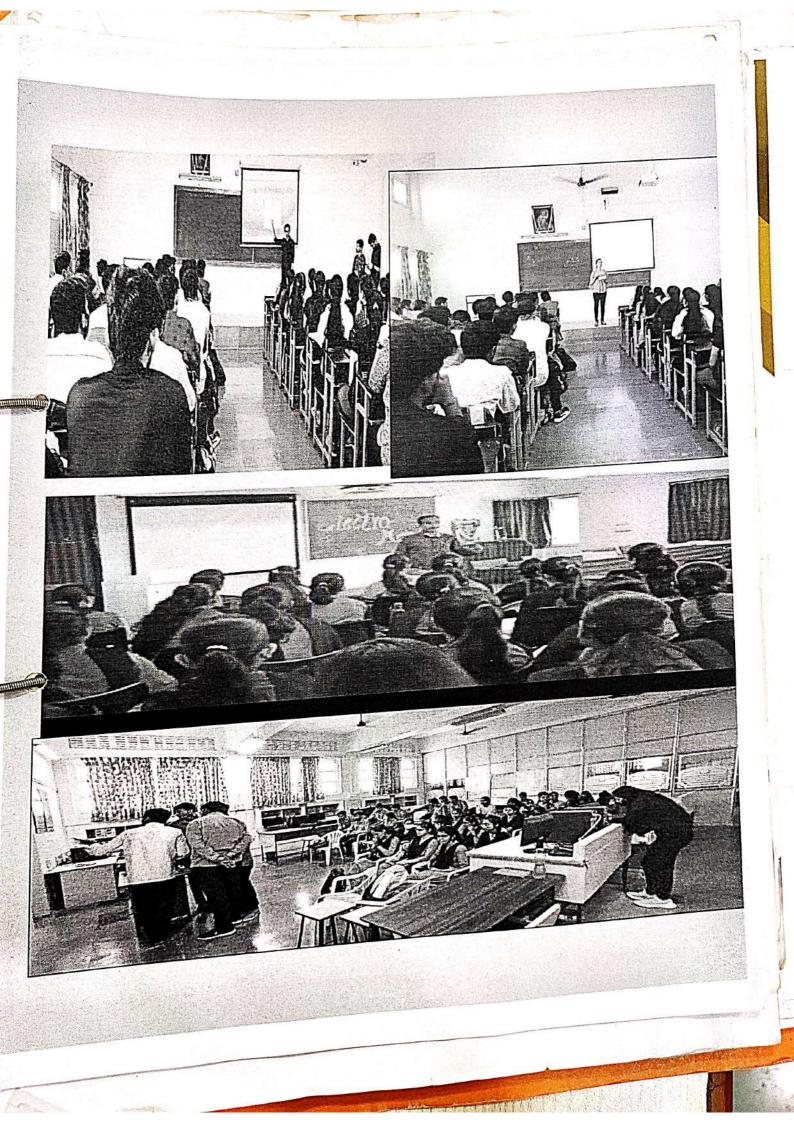

Skill Development Program Poster:

Here are some glimpses of the webinar for reference:

Prepared BY:- Radhika Maloo

Prof.S.S.Muddalka Faculty Sponsor, ACM

018 - 20 totch Placements

Prof.A.S.Manekar

HOD IT

SHRI SANT GAJANAN MAHARAJ COLLEGE OF ENGINEERING