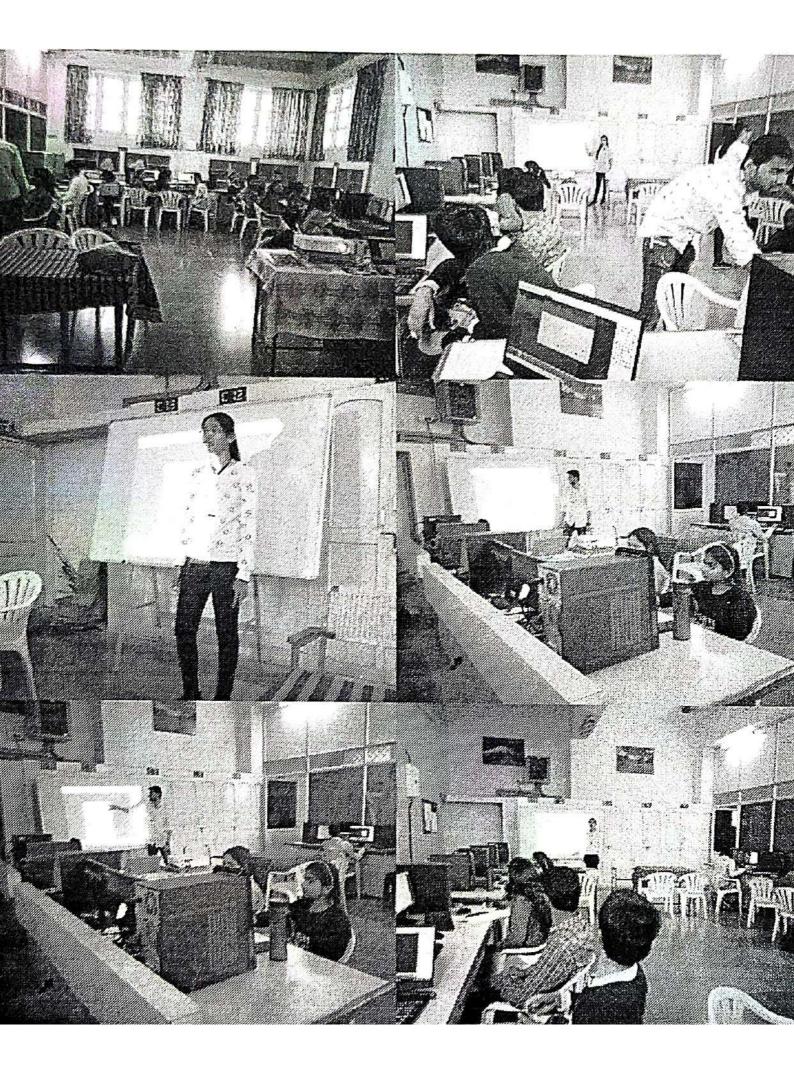

Skill Development Program Poster:

Here are some glimpses of the webinar for reference:

Prepared BY:- Radhika Maloo

Prof.S.S.Muddalka Faculty Sponsor, ACM

018 - 20 totch Placements

Prof.A.S.Manekar

HOD IT

SHRI SANT GAJANAN MAHARAJ COLLEGE OF ENGINEERING