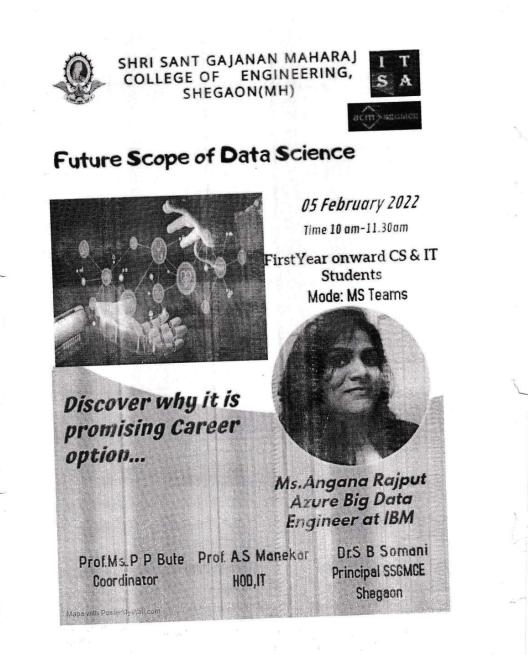

| "Approved by the D.I.E., M.S. Mumbai" |
|---------------------------------------|
|---------------------------------------|

| Ph : +918669638081/82<br>Fax : 091-7265-252346                                               |            | <u>Email.prin</u> | cipal@ssgmce.ac.in, registrar@ssgmce.ac.in<br>Website- www.ssgmce.ac.in                     |
|----------------------------------------------------------------------------------------------|------------|-------------------|---------------------------------------------------------------------------------------------|
| Skill Development<br>Session on Introduction<br>to IOT                                       | 15-01-2022 | 225               | Prof. S. D. Padiya,<br>Assistant Professor,<br>Department of IT, SSGMCE,<br>Shegaon         |
| Future Scope of Data<br>Science                                                              | 05-02-2022 | 100               | Ms. Angana Rajput<br>Azure Data IBM                                                         |
| Skill Development<br>Program on "Why you<br>Should Transition your<br>Skills into Salesforce | 19-02-2022 | 115               | Mr. Ramanand Samdekar<br>Salesforce 2X Certified<br>Professional                            |
| Developing Web<br>Applications Using<br>ASP.NET Core                                         | 05-03-2022 | 156               | Mr. Lankesh Meshrarn.<br>Software Engineer - Digital<br>Engrineer. L & T Infotecih.<br>pune |
| Skill Development<br>Program on CURD<br>Operation in Database                                | 19-03-2022 | 100               | Prof. F I Khandwani<br>Assistant Professor,<br>Department of IT, SSGMCE,<br>Shegaon         |
| Skill Development<br>session on ' Shell<br>Scripting Fundamentals'                           | 16-04-2022 | 66                | Mr. Yaswant Dhurde, Senior<br>Lead Analyst, FIS Software<br>Pvt. Ltd, Pune                  |