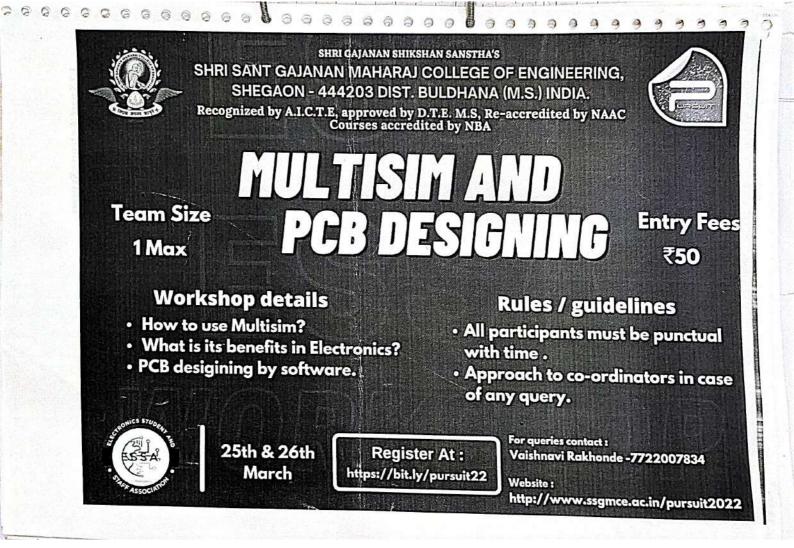

s educators reinforce circuit theory and improve retention of theory throughout the engineering curriculum .By adding powerful circuit simulation and analyses to the design flow .Multisim helps researchers and designers reduce printed circuit board (PCB) prototype iterations and save development costs.

In this workshop student learnt a lot and enjoyed too. As using the Multisim software and dealing with PCBs is very important in Electronics engineering this event was conducted also we gave students study material for revision and also installed the software in their own devices.By clearing all the queries of the students about Multisim and PCB designing the workshop was concluded.

t. s. vyae Faculty Adulean

Du. M. D. Tib deo al HOD, GXTC

3

0

0

0

0

0

0

0

0

0

0

000

0

0

10





| Sr.<br>No.         Participation by<br>No.         Name of Participant         E-mail Id         Storm         Storm <th></th> <th></th> <th></th> <th>State Shall</th> <th>Pursul 2022 - ESSA (<br/>MULTISIM/ PCB DESIGNING: Regis</th> <th>Contact No.</th> <th>Year of</th> <th>College</th> <th>Reference-ID</th> <th>Signatur</th>