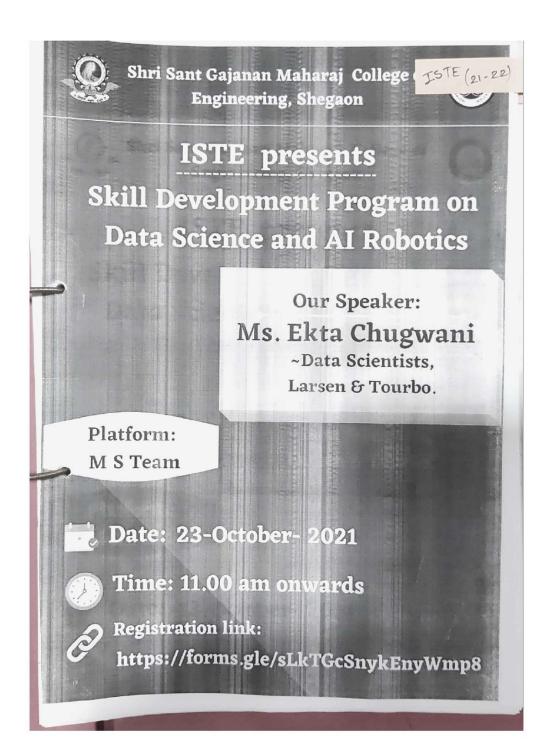

| Name of the capability<br>enhancement program                                        | Date of<br>implementation<br>(DD-MM-YYYY) | Number of<br>students<br>enrolled | Name of the<br>agencies/consultants<br>involved with contact<br>details (if any)                            |
|--------------------------------------------------------------------------------------|-------------------------------------------|-----------------------------------|-------------------------------------------------------------------------------------------------------------|
| "Importance of<br>GATE/ESE exam to<br>engineering students"                          | 07-08-2021                                | 62                                | Mr.Anand Kumar<br>Motivational speaker, Senior<br>Faculty of ACE Engineering<br>Academy.                    |
| Skill Development<br>Session on PLM                                                  | 25-09-2021                                | 399                               | Mr. Deepak Kate<br>Senior Software Engineer<br>and PLM Windchill<br>Consultant ,Volkswagon                  |
| Skill Development<br>Program on Data<br>Science and AI Robotics                      | 23-10-2021                                | 133                               | Ms.Ekta Chughwani,<br>Data Scientist Lanrsan Turbo                                                          |
| Web Mates Introduction<br>to web Development                                         | 24-10-2021                                | 151                               | Mr. Mitest Sakalkar<br>Mr. Prasad Jawdekar                                                                  |
| one-day Skill<br>Development Program<br>on "Autonomous<br>vehicles                   | 13-11-2021                                | 84                                | Mr. Chaitanya Gore<br>Former Senior Robotics<br>Engineer at KUKA Robotics                                   |
| Skill Develpoment<br>Program on "Upgrading<br>Cloud Computing Skills                 | 27-11-2021                                | 35                                | Mr.Pratik Maske<br>Senior Executive, IT<br>Infrastructure Operations and<br>Management Asians Paints<br>Ltd |
| Skill Develpoment<br>Program 'An Eye on<br>CareerGrowth                              | 04-12-2021                                | 40                                | Mr. Sumit Jain, Manager<br>Consultant Inforie Financial<br>Solution Singapore                               |
| "Art of problem Solving<br>using Competitive<br>Programming - A key of<br>placement" | 09-12-2021                                | 115                               | Mr. Krishna Salampuriya,<br>Software QA, Automation<br>Engineer                                             |