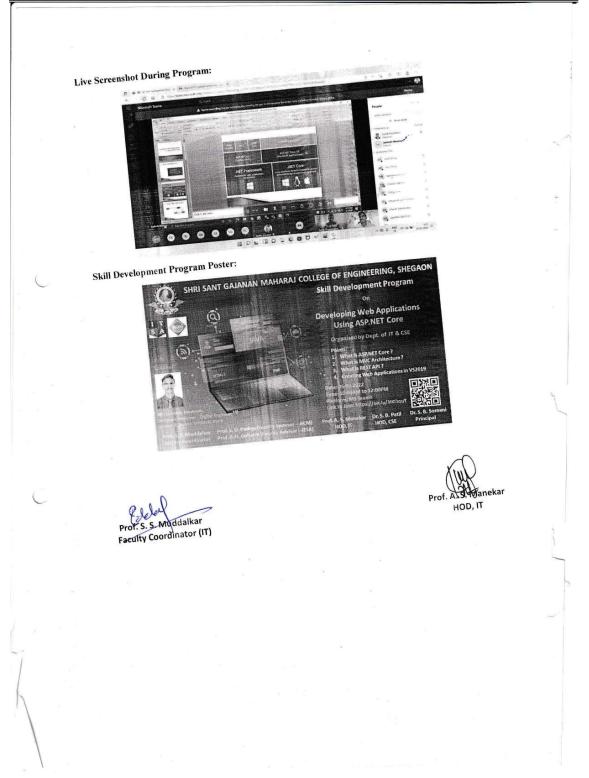

| "Approved by the D.I.E., M.S. Mumbai" |
|---------------------------------------|
|---------------------------------------|

| Ph : +918669638081/82<br>Fax : 091-7265-252346                                               |            | <u>Email.prin</u> | cipal@ssgmce.ac.in, registrar@ssgmce.ac.in<br>Website- www.ssgmce.ac.in                     |
|----------------------------------------------------------------------------------------------|------------|-------------------|---------------------------------------------------------------------------------------------|
| Skill Development<br>Session on Introduction<br>to IOT                                       | 15-01-2022 | 225               | Prof. S. D. Padiya,<br>Assistant Professor,<br>Department of IT, SSGMCE,<br>Shegaon         |
| Future Scope of Data<br>Science                                                              | 05-02-2022 | 100               | Ms. Angana Rajput<br>Azure Data IBM                                                         |
| Skill Development<br>Program on "Why you<br>Should Transition your<br>Skills into Salesforce | 19-02-2022 | 115               | Mr. Ramanand Samdekar<br>Salesforce 2X Certified<br>Professional                            |
| Developing Web<br>Applications Using<br>ASP.NET Core                                         | 05-03-2022 | 156               | Mr. Lankesh Meshrarn.<br>Software Engineer - Digital<br>Engrineer. L & T Infotecih.<br>pune |
| Skill Development<br>Program on CURD<br>Operation in Database                                | 19-03-2022 | 100               | Prof. F I Khandwani<br>Assistant Professor,<br>Department of IT, SSGMCE,<br>Shegaon         |
| Skill Development<br>session on ' Shell<br>Scripting Fundamentals'                           | 16-04-2022 | 66                | Mr. Yaswant Dhurde, Senior<br>Lead Analyst, FIS Software<br>Pvt. Ltd, Pune                  |