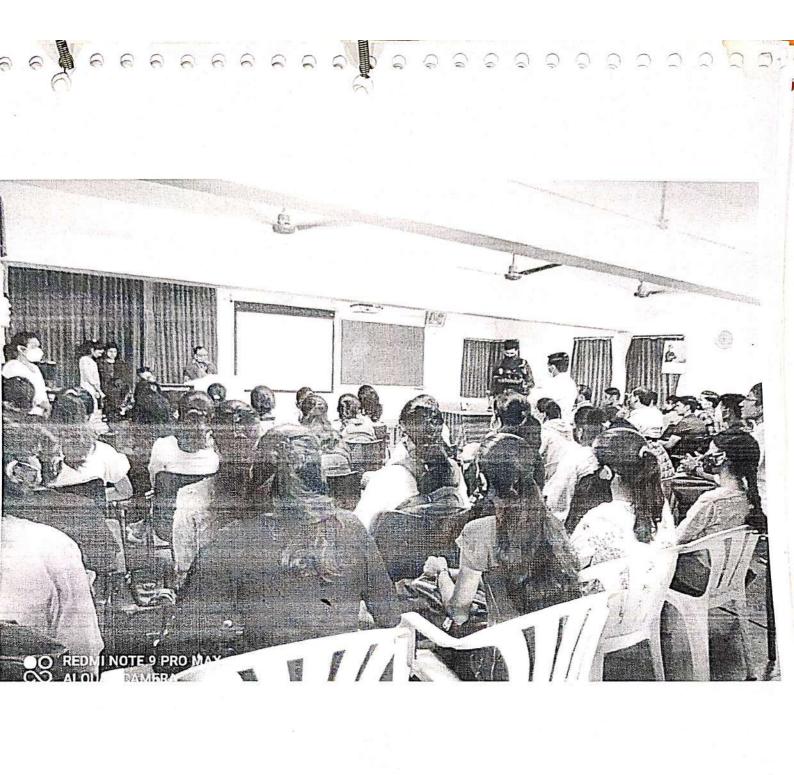

The ACM / ITSA Student Chapter has organized a one day webinar on "Importance of GATE/ESE Exam to Engineering Students" dated on 7<sup>th</sup> August 2021. The speaker for this webinar was Mr.Anand Kumar who is Motivational speaker, Senior Faculty of ACE Engineering Academy. and has teaching experience of 11 years. 7 years of experience in GATE/ESE domain.

The webinar started at sharp 9:00 am with a welcome note from Ku.Radhika Maloo followed by the webinar from the speaker continued till 10:40 am . He started the webinar with his introduction and his experience in GATE/ESE domain.