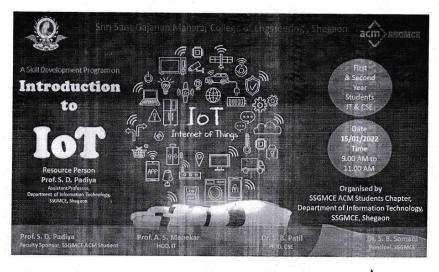

| "Approved by the D.I.E., M.S. Mumbai" |
|---------------------------------------|
|---------------------------------------|

| Ph : +918669638081/82<br>Fax : 091-7265-252346                                               |            | <u>Email.prin</u> | cipal@ssgmce.ac.in, registrar@ssgmce.ac.in<br>Website- www.ssgmce.ac.in                     |
|----------------------------------------------------------------------------------------------|------------|-------------------|---------------------------------------------------------------------------------------------|
| Skill Development<br>Session on Introduction<br>to IOT                                       | 15-01-2022 | 225               | Prof. S. D. Padiya,<br>Assistant Professor,<br>Department of IT, SSGMCE,<br>Shegaon         |
| Future Scope of Data<br>Science                                                              | 05-02-2022 | 100               | Ms. Angana Rajput<br>Azure Data IBM                                                         |
| Skill Development<br>Program on "Why you<br>Should Transition your<br>Skills into Salesforce | 19-02-2022 | 115               | Mr. Ramanand Samdekar<br>Salesforce 2X Certified<br>Professional                            |
| Developing Web<br>Applications Using<br>ASP.NET Core                                         | 05-03-2022 | 156               | Mr. Lankesh Meshrarn.<br>Software Engineer - Digital<br>Engrineer. L & T Infotecih.<br>pune |
| Skill Development<br>Program on CURD<br>Operation in Database                                | 19-03-2022 | 100               | Prof. F I Khandwani<br>Assistant Professor,<br>Department of IT, SSGMCE,<br>Shegaon         |
| Skill Development<br>session on ' Shell<br>Scripting Fundamentals'                           | 16-04-2022 | 66                | Mr. Yaswant Dhurde, Senior<br>Lead Analyst, FIS Software<br>Pvt. Ltd, Pune                  |