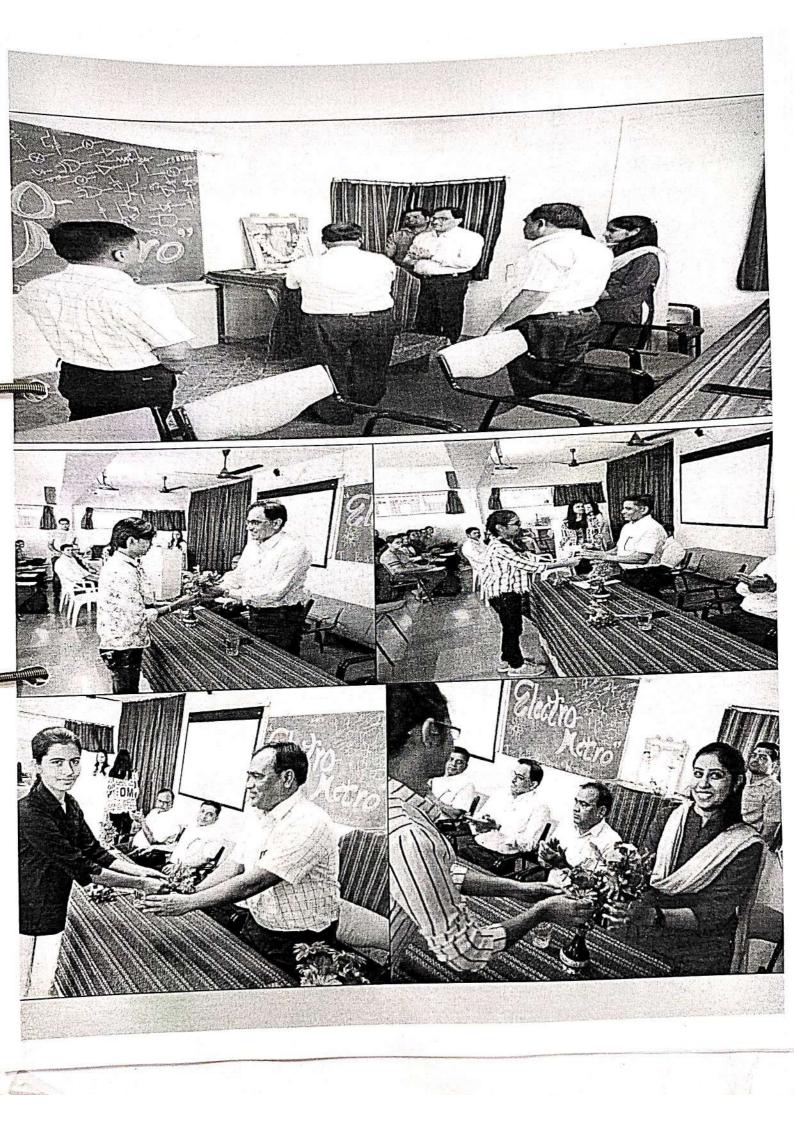

Skill Development Program Poster:

Here are some glimpses of the webinar for reference:

Prepared BY:- Radhika Maloo

Prof.S.S.Muddalka Faculty Sponsor, ACM

018 - 20 totch Placements

Prof.A.S.Manekar

HOD IT

SHRI SANT GAJANAN MAHARAJ COLLEGE OF ENGINEERING