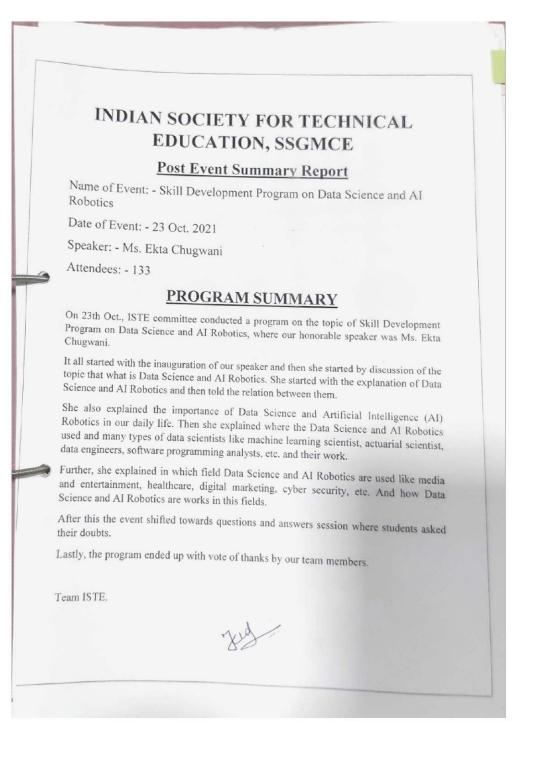

| Name of the capability<br>enhancement program                                        | Date of<br>implementation<br>(DD-MM-YYYY) | Number of<br>students<br>enrolled | Name of the<br>agencies/consultants<br>involved with contact<br>details (if any)                            |
|--------------------------------------------------------------------------------------|-------------------------------------------|-----------------------------------|-------------------------------------------------------------------------------------------------------------|
| "Importance of<br>GATE/ESE exam to<br>engineering students"                          | 07-08-2021                                | 62                                | Mr.Anand Kumar<br>Motivational speaker, Senior<br>Faculty of ACE Engineering<br>Academy.                    |
| Skill Development<br>Session on PLM                                                  | 25-09-2021                                | 399                               | Mr. Deepak Kate<br>Senior Software Engineer<br>and PLM Windchill<br>Consultant ,Volkswagon                  |
| Skill Development<br>Program on Data<br>Science and AI Robotics                      | 23-10-2021                                | 133                               | Ms.Ekta Chughwani,<br>Data Scientist Lanrsan Turbo                                                          |
| Web Mates Introduction<br>to web Development                                         | 24-10-2021                                | 151                               | Mr. Mitest Sakalkar<br>Mr. Prasad Jawdekar                                                                  |
| one-day Skill<br>Development Program<br>on "Autonomous<br>vehicles                   | 13-11-2021                                | 84                                | Mr. Chaitanya Gore<br>Former Senior Robotics<br>Engineer at KUKA Robotics                                   |
| Skill Develpoment<br>Program on "Upgrading<br>Cloud Computing Skills                 | 27-11-2021                                | 35                                | Mr.Pratik Maske<br>Senior Executive, IT<br>Infrastructure Operations and<br>Management Asians Paints<br>Ltd |
| Skill Develpoment<br>Program 'An Eye on<br>CareerGrowth                              | 04-12-2021                                | 40                                | Mr. Sumit Jain, Manager<br>Consultant Inforie Financial<br>Solution Singapore                               |
| "Art of problem Solving<br>using Competitive<br>Programming - A key of<br>placement" | 09-12-2021                                | 115                               | Mr. Krishna Salampuriya,<br>Software QA, Automation<br>Engineer                                             |