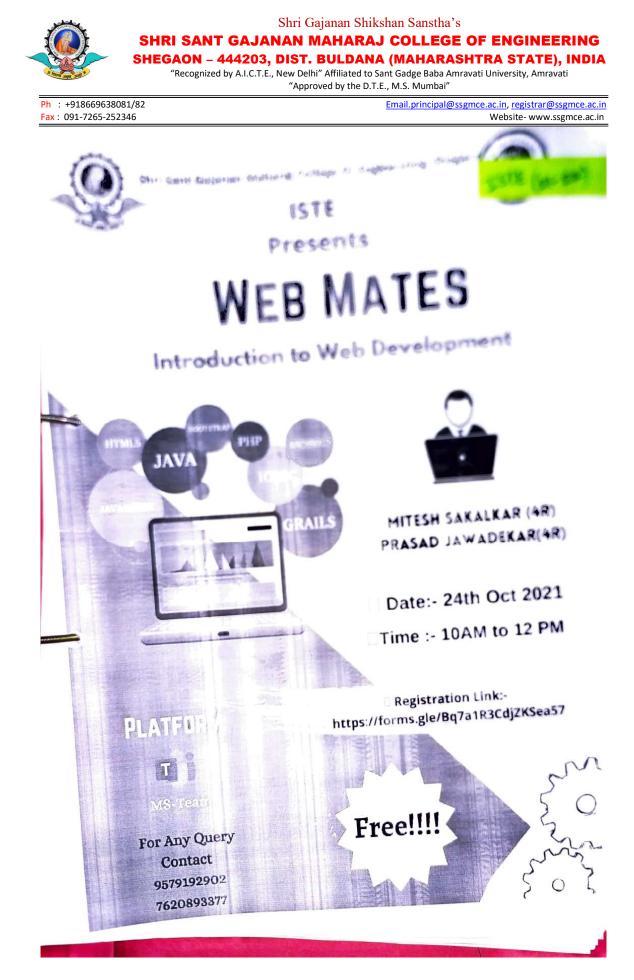

| Name of the capability<br>enhancement program                                        | Date of<br>implementation<br>(DD-MM-YYYY) | Number of<br>students<br>enrolled | Name of the<br>agencies/consultants<br>involved with contact<br>details (if any)                            |
|--------------------------------------------------------------------------------------|-------------------------------------------|-----------------------------------|-------------------------------------------------------------------------------------------------------------|
| "Importance of<br>GATE/ESE exam to<br>engineering students"                          | 07-08-2021                                | 62                                | Mr.Anand Kumar<br>Motivational speaker, Senior<br>Faculty of ACE Engineering<br>Academy.                    |
| Skill Development<br>Session on PLM                                                  | 25-09-2021                                | 399                               | Mr. Deepak Kate<br>Senior Software Engineer<br>and PLM Windchill<br>Consultant ,Volkswagon                  |
| Skill Development<br>Program on Data<br>Science and AI Robotics                      | 23-10-2021                                | 133                               | Ms.Ekta Chughwani,<br>Data Scientist Lanrsan Turbo                                                          |
| Web Mates Introduction<br>to web Development                                         | 24-10-2021                                | 151                               | Mr. Mitest Sakalkar<br>Mr. Prasad Jawdekar                                                                  |
| one-day Skill<br>Development Program<br>on "Autonomous<br>vehicles                   | 13-11-2021                                | 84                                | Mr. Chaitanya Gore<br>Former Senior Robotics<br>Engineer at KUKA Robotics                                   |
| Skill Develpoment<br>Program on "Upgrading<br>Cloud Computing Skills                 | 27-11-2021                                | 35                                | Mr.Pratik Maske<br>Senior Executive, IT<br>Infrastructure Operations and<br>Management Asians Paints<br>Ltd |
| Skill Develpoment<br>Program 'An Eye on<br>CareerGrowth                              | 04-12-2021                                | 40                                | Mr. Sumit Jain, Manager<br>Consultant Inforie Financial<br>Solution Singapore                               |
| "Art of problem Solving<br>using Competitive<br>Programming - A key of<br>placement" | 09-12-2021                                | 115                               | Mr. Krishna Salampuriya,<br>Software QA, Automation<br>Engineer                                             |