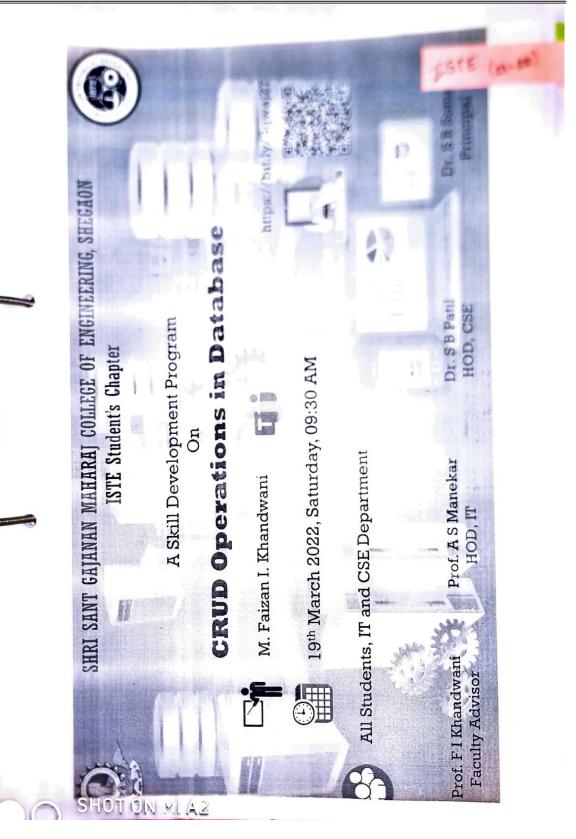

| "Approved by the D.I.E., M.S. Mumbai" |
|---------------------------------------|
|---------------------------------------|

| Ph : +918669638081/82<br>Fax : 091-7265-252346                                               |            | <u>Email.prin</u> | cipal@ssgmce.ac.in, registrar@ssgmce.ac.in<br>Website- www.ssgmce.ac.in                     |
|----------------------------------------------------------------------------------------------|------------|-------------------|---------------------------------------------------------------------------------------------|
| Skill Development<br>Session on Introduction<br>to IOT                                       | 15-01-2022 | 225               | Prof. S. D. Padiya,<br>Assistant Professor,<br>Department of IT, SSGMCE,<br>Shegaon         |
| Future Scope of Data<br>Science                                                              | 05-02-2022 | 100               | Ms. Angana Rajput<br>Azure Data IBM                                                         |
| Skill Development<br>Program on "Why you<br>Should Transition your<br>Skills into Salesforce | 19-02-2022 | 115               | Mr. Ramanand Samdekar<br>Salesforce 2X Certified<br>Professional                            |
| Developing Web<br>Applications Using<br>ASP.NET Core                                         | 05-03-2022 | 156               | Mr. Lankesh Meshrarn.<br>Software Engineer - Digital<br>Engrineer. L & T Infotecih.<br>pune |
| Skill Development<br>Program on CURD<br>Operation in Database                                | 19-03-2022 | 100               | Prof. F I Khandwani<br>Assistant Professor,<br>Department of IT, SSGMCE,<br>Shegaon         |
| Skill Development<br>session on ' Shell<br>Scripting Fundamentals'                           | 16-04-2022 | 66                | Mr. Yaswant Dhurde, Senior<br>Lead Analyst, FIS Software<br>Pvt. Ltd, Pune                  |