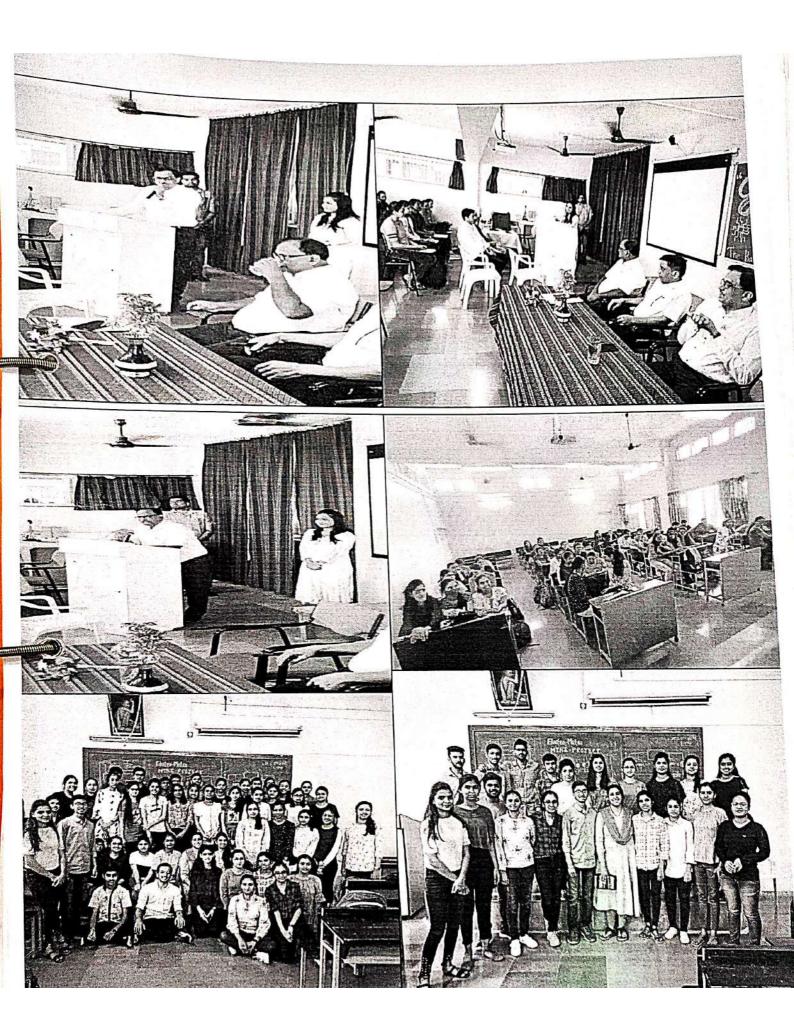

Skill Development Program Poster:

Here are some glimpses of the webinar for reference:

Prepared BY:- Radhika Maloo

Prof.S.S.Muddalka Faculty Sponsor, ACM

018 - 20 totch Placements

Prof.A.S.Manekar

HOD IT

SHRI SANT GAJANAN MAHARAJ COLLEGE OF ENGINEERING