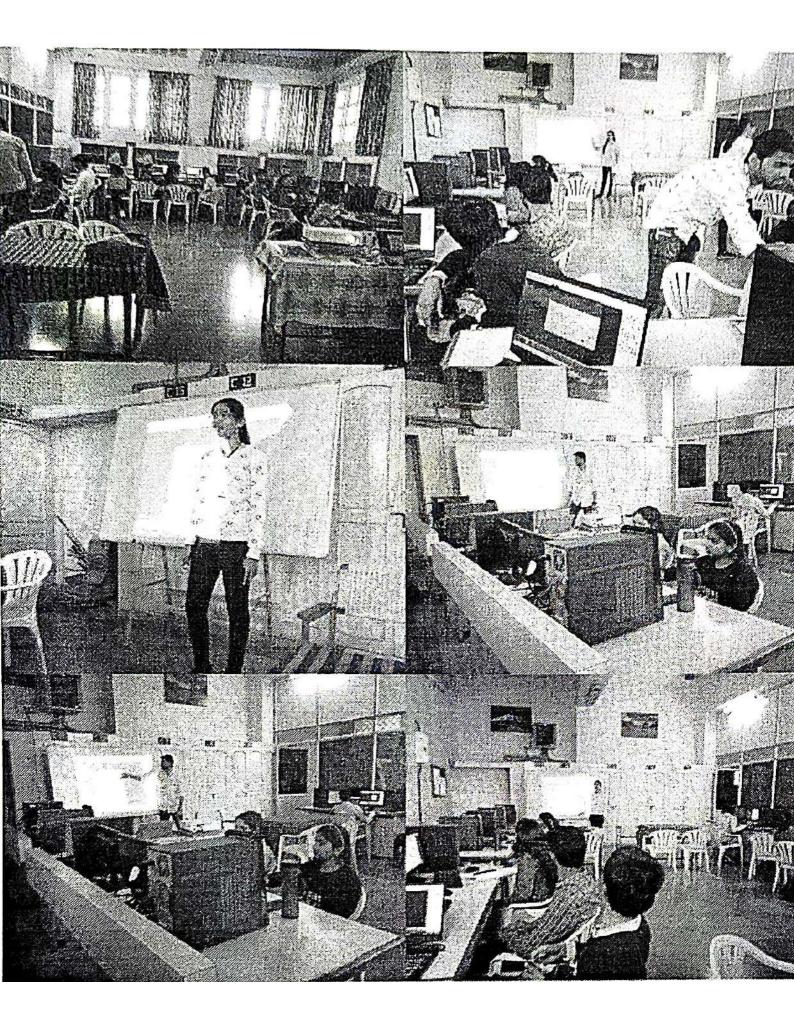

Skill Development Program Poster:

Here are some glimpses of the webinar for reference:

Prepared BY:- Radhika Maloo

Prof.S.S.Muddalka Faculty Sponsor, ACM

018 - 20 totch Placements

Prof.A.S.Manekar

HOD IT

SHRI SANT GAJANAN MAHARAJ COLLEGE OF ENGINEERING