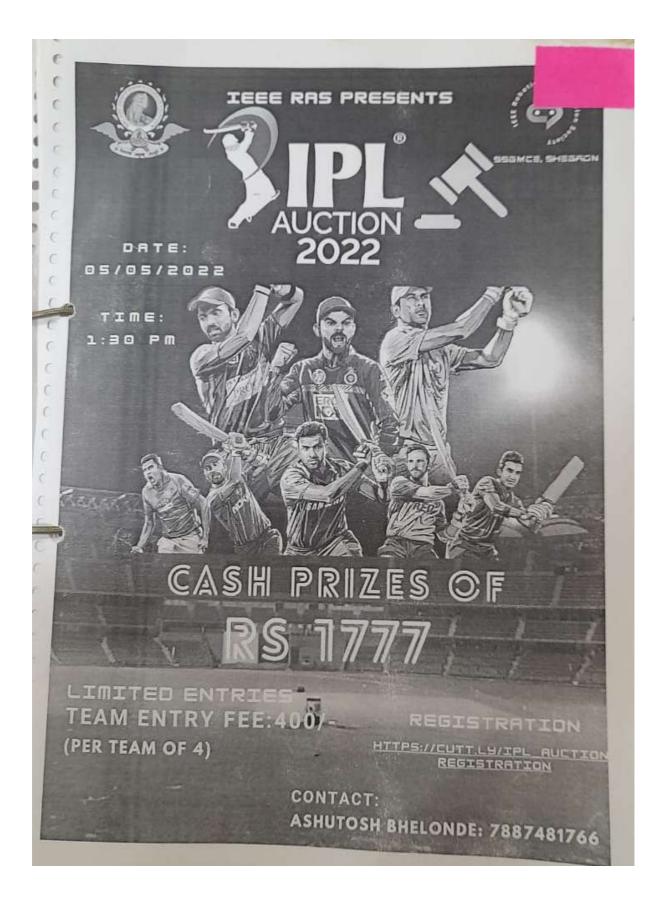

| Rajs? Shah                | 1112  | 8483896389  | 30/-         | Autrujzi.      | 0 |
| 23]        | Sayali Bakal              | 1 M   | 8767222955  | 301-         | Ametal         | 0 |
| 28         | Vaishnavi Pesode          | LS    | 7038274612  | 301-         | V.K. Pesate.   | 0 |
| 25)        | Gauni shrikrushna Raut    | 75    | 7823845229  | 301-         | Berent         | 0 |
| 26)        | Vaishnavi Zuiesh Konde    | IN    | 9 834092535 | 3d-          |                |   |
| -27)       | Vaishnavi Juvari Kawase   | IN    | 7447537149  | 30/-         | Hamaer.        | 1 |
| 28)        | Seja Alul Patel           | IR    | 9322133595  | 30/-         | dite           | 0 |
| 29)        | Sanchita Sharlesh Ingle   | 101   | 9075146784  | 301-         | Baryle         | 0 |



#### SHRI SANT GAJANAN MAHARAJ COLLEGE OF ENGINEERING, SHEGAON

do

♦IEEE

Report On

#### **IPL** Auction

Name of the event: IPL Auction

Date of the event: 20th February 2022

Location of the event: EXTC, Seminar Hall

Number of people attending: 36

Sponsoring organization: IEEE RAS Students Branch

The Event 'IPL Auction' was held on 20th February 2022, conducted by IEEE RAS SB .

IEEE Faculty Advisor Dr.P.R.Wankhede sir was present at the event.

The anchor of the day was Ms.Sneha Khatke, Ms.Shrushti Nawalkar.

Event was started at 12:00pm and end on 6:00pm.

The Student coordinator of the event are Mr.Ashutosh Bhelonde and Mr.Yash Kulthe .

Thankfully each and every member of IEEE-SB had direct or indirect contribution in carrying out this successfull event .The overall program wa