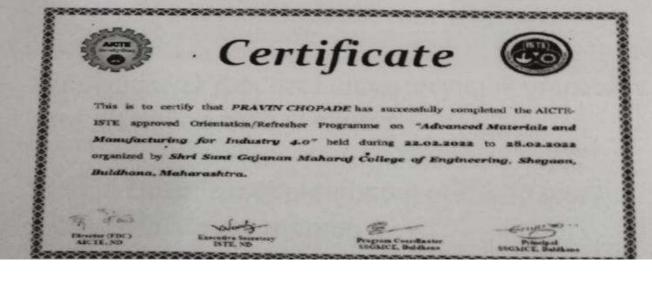

LLEGE OF ENGINEERING SHEGAON – 444203, DIST. BULDANA (MAHARASHTRA STATE), INDIA

"Recognized by A.I.C.T.E., New Delhi" Affiliated to Sant Gadge Baba Amravati University, Amravati "Approved by the D.T.E., M.S. Mumbai"

Email.principal@ssgmce.ac.in, registrar@ssgmce.ac.in

Fax: 091-7265-252346 Website- www.ssgmce.ac.in



Participants has got following benefits

- 1. To know current and future smart materials and Versatile technologies like Green Manufacturing, smart manufacturing, additive manufacturing and materials used in industry 4.0.
- 2. To understand and apply the useful concepts of novel materials for industrial applications to academic innovation.
- 3. To appreciate research in virtual production systems by applying it to design of integrated systems.

Sample Copy of Certificate:



### Shri Gajanan Shikshan Sanstha's



### SHRI SANT GAJANAN MAHARAJ COLLEGE OF ENGINEERING SHEGAON – 444203, DIST. BULDANA (MAHARASHTRA STATE), INDIA

"Recognized by A.I.C.T.E., New Delhi" Affiliated to Sant Gadge Baba Amravati University, Amravati "Approved by the D.T.E., M.S. Mumbai"

Ph : +918669638081/82 Fax: 091-7265-252346

Email.principal@ssgmce.ac.in, registrar@ssgmce.ac.in
Website- www.ssgmce.ac.in





Submitted by:

Name and Signature of the Coordinator: Mr. Nitin B Borkar

Scanned Copy of Attendance:

Department of Mechanical Engineering S.S.G.M.College ut Engineering

Shagaon - 444203 Date of Shismissions, 05/03/2022





Ph: +918669638081/82

Fax: 091-7265-252346

# SHRI SANT GAJANAN MAHARAJ COLLEGE OF ENGINEERING SHEGAON – 444203, DIST. BULDANA (MAHARASHTRA STATE), INDIA