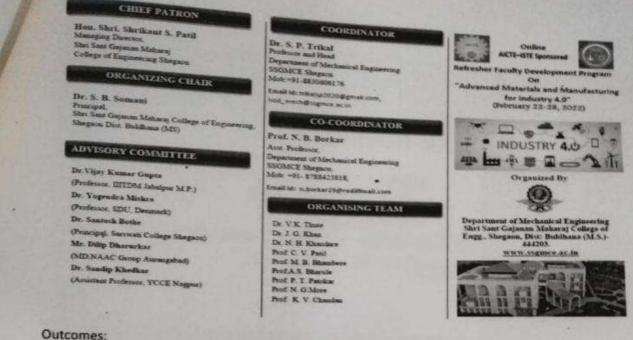

ndustry 4.0 has conducted under ISTE-AICTE refresher program government of India headed by Ministry of education. The program has inaugurated by AICTE technical director FDP, Dr. B Venkat and Dr. Vijay D Vaidya, Chairpeson ISTE, Delhi. On dated 22/02/22 durring morning session.

The next session has continued by Dr. Dhananjay A Jolhe, Professor VNIT Nagpur on introduction to Internet of Things (IOT) and industry 4.0.





Ph: +918669638081/82

### SHRI SANT GAJANAN MAHARAJ COLLEGE OF ENGINEERING SHEGAON – 444203, DIST. BULDANA (MAHARASHTRA STATE), INDIA

"Recognized by A.I.C.T.E., New Delhi" Affiliated to Sant Gadge Baba Amravati University, Amravati "Approved by the D.T.E., M.S. Mumbai"

Email.principal@ssgmce.ac.in, registrar@ssgmce.ac.in

Fax: 091-7265-252346 Website- www.ssgmce.ac.in



Participants has got following benefits

- 1. To know current and future smart materials and Versatile technologies like Green Manufacturing, smart manufacturing, additive manufacturing and materials used in industry 4.0.
- 2. To understand and apply the useful concepts of novel materials for industrial applications to academic innovation.
- 3. To appreciate research in virtual production systems by applying it to design of integrated systems.

Sample Copy of Certificate:



### Shri Gajanan Shikshan Sanstha's



### SHRI SANT GAJANAN MAHARAJ COLLEGE OF ENGINEERING SHEGAON – 444203, DIST. BULDANA (MAHARASHTRA STATE), INDIA

"Recognized by A.I.C.T.E., New Delhi" Affiliated to Sant Gadge Baba Amravati University, Amravati "Approved by the D.T.E., M.S. Mumbai"

Ph : +918669638081/82 Fax: 09