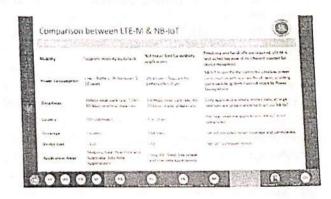

|    |       |        |       |      |   |        |   | 0  |

| 182 Mrs. Smitha Gayathri D    | 0 | AA |  |
|-------------------------------|---|----|--|
| 183 Mr. SOMA VIVEKANANDA      | 0 | AA |  |
| 184 Miss Sonali Motilal patil | 0 | AA |  |
| 185 Mrs. Sonia Bajaj          | 0 | AA |  |
| 186 Miss Srilatha Reddy       | 0 | AA |  |
| 187 Mr. Sushant J Lokhanday   | 0 | AA |  |
|                               | 0 | AA |  |
| 188 Dr. sushil S. Gadekar     | 0 | AA |  |
| 189 Mrs. T. Monika Singh      | 0 | AA |  |
| 190 Mrs. V Sailaja            | 0 | AA |  |
| 191 Mr. Varun Jasuja          | 0 | AA |  |
| 192 Miss Veena Tripathi       | 0 | AA |  |
| 193 Dr. Vijay Gulhane         | 0 | AA |  |
| 194 Mr. Vivek Kumar Srivastav | U | HH |  |

7

3

3

3)

2)

2

2

9)

9)

0











### Media Coverage

Media coverage in newspapers

### cilchard

# 'इंटरनेट ऑफ थिंग्स' विषयावर चर्चासत्र

लोकमत न्यूज नेटवर्क होगाव: श्री संत गजानन महाराज अभियांत्रिकी महाविद्यालयात परमाणु आणि दूरसंचार विभागातर्फ केंद्र सरकारच्या अटल अकॅडेमी, अखिल भारतीय तंत्रज्ञान शिक्षण परिषद, नवी दिल्ली यांच्या अर्थसहाय्याने पाच दिवसीय राष्ट्रीय प्राध्यापक विकास कार्यक्रम पार पडला.

या चर्चासत्रासाठी देशभरातून विविध राज्यांमधून जवळपास २०० प्राध्यापक व उद्योग जगातील व्यक्तींनी सहभाग नोंदणी केली होती. पाच दिवस चाललेल्या या चर्चासत्रात केंद्रीय

इलेक्ट्रॉनिक अभियांत्रिकी अनुसंधान संस्थान पिलानीचे मुख्य वैज्ञानिक डॉ. भाऊसाहेव बोजे, सी. डॅक हैदाबादचे सहसंचालक संतोप सॅम कोशी, जैन इशिशन सिस्टम लि. चे चरिष्ठ उपाध्यक्ष अभिजित जोशी, डॉ. बाबासाहेव आंबेडकर तंत्रशास्त विद्यापीठ, लोणेरे येथील डॉ. एस. ची. देवसरकर, ने