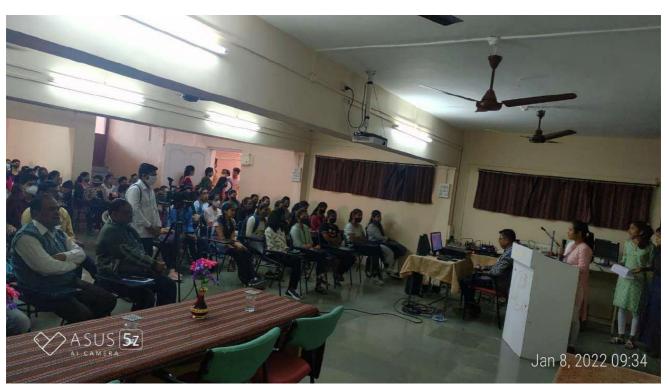

Conducting Committee: ESSA (Electronics Students and Staff Association).

On 8 Jan, Orientation program was held in EXTC Dept. for 1st year students of the department and the program was organized free of cost by ESSA committee. All the committee members along with the anchors Ms. Shrushti Navalkar and Ms. Swikruti Shah were present at the event. Under the guidance of Prof. K. S. Vyas (Thanvi), faculty Advisor of ESSA and Dr. D. D. Navgaje ,Professor of

The program started at 9.20 am with the arrival of Dr. M. N. Tibdewal, HOD of EXTC and Students with the virtual presence of the speaker Dr. Promod Chopade Sir who is is working with Reliance Jio, Mumbai as General Manager & Regional Lead - South and taking care of Jio Fiber Service Delivery and Assurance. Previously he has worked with companies like Dishnet DSL, VSNL (now Tata Communication), Sify and Bharti Airtel Ltd.