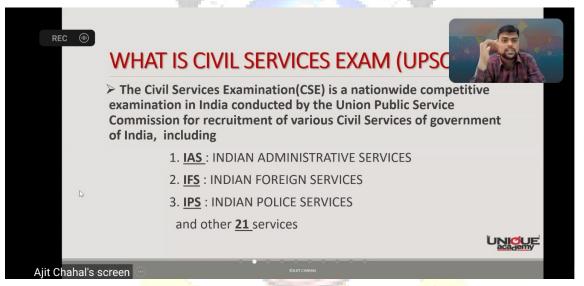

# "HOW TO PREPARE FOR UPSC/ MPSC CIVIL SERVICES"

By

#### Mr AJIT CHAHAL,

Faculty, The Unique Academy, Pune

**Academic Year 2021-22** 

Career Guidance Cell,

Shri Sant Gajanan Maharaj College of Engineering,

Khamgaon Road, Shegaon, Dist: Buldhana

| Title of Activity     | How to Prepare for UPSC/ MPSC Civil Services           |  |  |
|-----------------------|--------------------------------------------------------|--|--|
| Speaker               | Mr. Ajit Chahal                                        |  |  |
| Organizer             | Faculty, The Unique Academy, Pune                      |  |  |
| Schedule of Activity  | 9 <sup>th</sup> April 2022                             |  |  |
| Time                  | 09.00 am to 11.00 am Onwards                           |  |  |
| Objective of Activity |                                                        |  |  |
| Venue                 | Online through Google Meet                             |  |  |
| No. of Beneficiaries  | 183 Students (as per attendance downloaded from Teams) |  |  |

#### **Program Overview:**

In an online webinar intended to motivate and provide information regarding preparation for UPSC/ MPSC Civil Services to the Engineering and Management students, Mr. Ajit Chahal with Colleague Mr. Kharate, Faculties of The Unique Academy, Pune shared the information aligned with the above defined objectives.