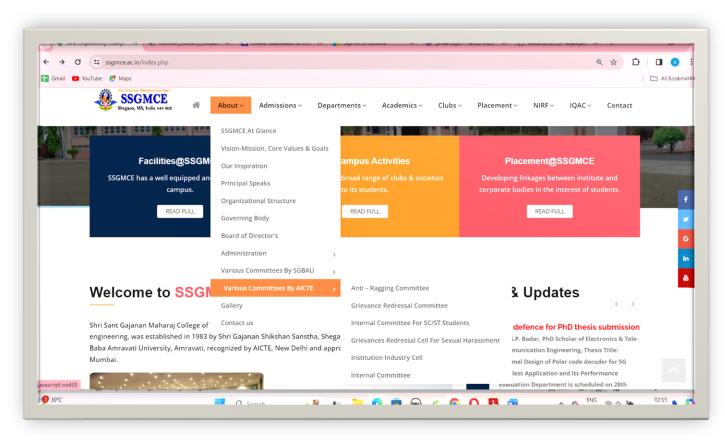

## **5.1.4:** Details of Statutory/egulatory Committees (to be notified in institutional website also)

| Name of the Committee               | Website Link                                                           |
|-------------------------------------|------------------------------------------------------------------------|
| Anti-Ragging Committee              | https://www.ssgmce.ac.in/uploads/pdf/anti_ragging_committee.pdf        |
| Grievance Redressal                 | https://www.ssgmce.ac.in/uploads/pdf/grievance_Redressal_committee.pdf |
| Committee                           |                                                                        |
| <b>Internal Complaint Committee</b> | https://www.ssgmce.ac.in/uploads/pdf/IC%20(2).pdf                      |
| <b>Internal Committee for SC/ST</b> | https://www.ssgmce.ac.in/uploads/pdf/internal_committee_for_SCST.pdf   |
| Students                            |                                                                        |

Committee Composition displayed on website