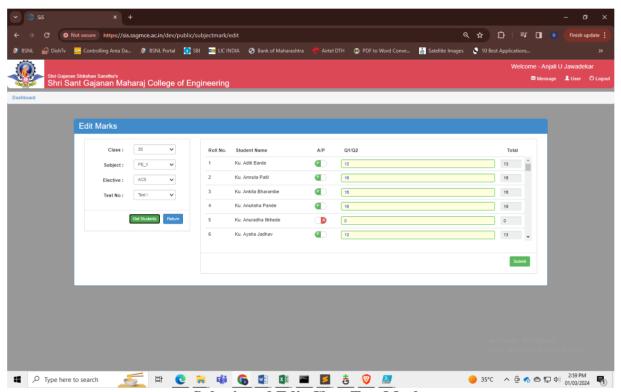

# SHRI SANT GAJANAN MAHARAJ COLLEGE OF ENGINEERING

#### Implementation of e-governance in **Examination**

The Examination module operates by collecting data from faculties throughout the semester, including daily attendance, assessment marks, and completed test scores. Towards the semester's end, the Deans of Examination and Academics utilize the Student Information System (SIS) software to process this data. This process involves converting the collected information into internal marks, which are then submitted to the SGBAU (Sant Gadge Baba Amravati University).