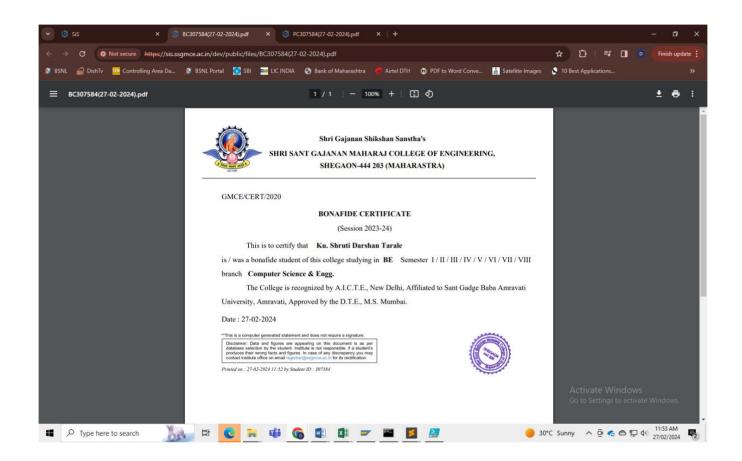

### SHEGAON – 444203, DIST. BULDANA (MAHARASHTRA STATE),

"Recognized by A.I.C.T.E., New Delhi" Affiliated to Sant Gadge Baba Amravati University, Amravati "Approved by the D.T.E., M.S. Mumbai"

**Bonafide Certificate** 