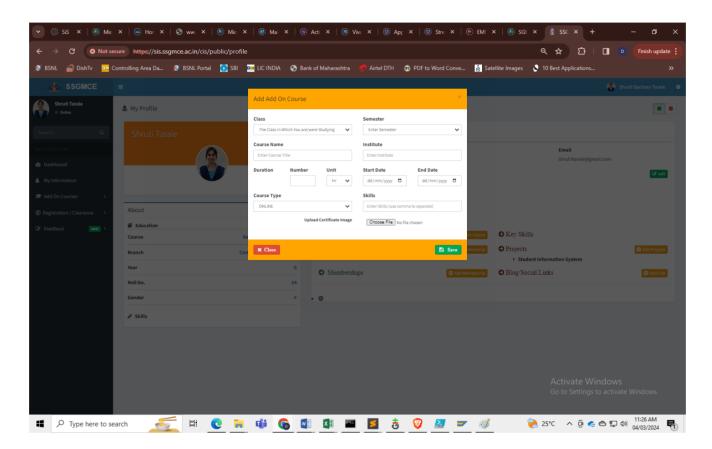

LDANA (MAHARASHTRA STATE),

"Recognized by A.I.C.T.E., New Delhi" Affiliated to Sant Gadge Baba Amravati University, Amravati "Approved by the D.T.E., M.S. Mumbai"



**Student Profile** 



# SHRI SANT GAJANAN MAHARAJ COLLEGE OF ENGINEERING

## SHEGAON – 444203, DIST. BULDANA (MAHARASHTRA STATE),

"Recognized by A.I.C.T.E., New Delhi" Affiliated to Sant Gadge Baba Amravati University, Amravati "Approved by the D.T.E., M.S. Mumbai"



**Interface to add The Add-on Course** 



# SHRI SANT GAJANAN MAHARAJ COLLEGE OF ENGINEERING

## SHEGAON – 444203, DIST. BULDANA (MAHARASHTRA STATE),

"Recognized by A.I.C.T.E., New Delhi" Affiliated to Sant Gadge Baba Amravati University, Amravati "Approved by the D.T.E., M.S. Mumbai"

Ph: +918669638081/82

Website- www.ssgmce.ac.in registrar@ssgmce.ac.in



**Student Journey** 



# SHRI SANT GAJANAN MAHARAJ COLLEGE OF ENGINEERING

## SHEGAON – 444203, DIST. BULDANA (MAHARASHTRA STATE),

"Recognized by A.I.C.T.E., New Delhi" Affiliated to Sant Gadge Baba Amravati University, Amravati "Approved by the D.T.E., M.S. Mumbai"



**Course Exit Survey Feedback** 



# SHRI SANT GAJANAN MAHARAJ COLLEGE OF ENGINEERING

## SHEGAON – 444203, DIST. BULDANA (MAHARASHTRA STATE),

"Recognized by A.I.C.T.E., New Delhi" Affiliated to Sant Gadge Baba Amravati University, Amravati "Approved by the D.T.E., M.S. Mumbai"



**Course Exit Survey Feedback** 



# SHRI SANT GAJANAN MAHARAJ COLLEGE OF ENGINEERING

## SHEGAON – 444203, DIST. BULDANA (MAHARASHTRA STATE),

"Recognized by A.I.C.T.E., New Delhi" Affiliated to Sant Gadge Baba Amravati University, Amravati