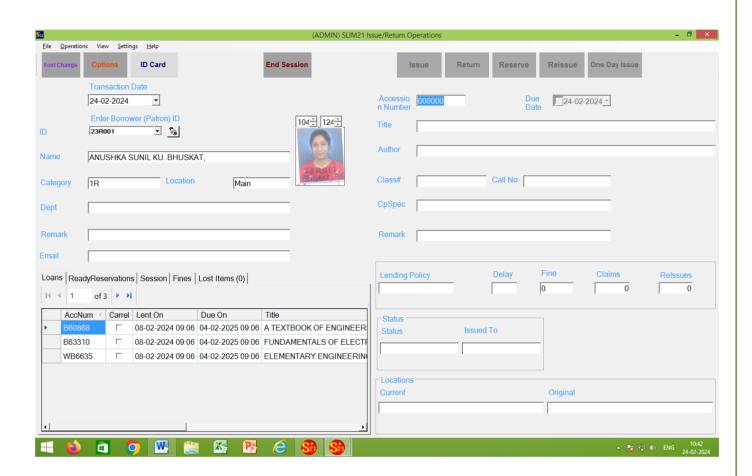

### Title: Utilization of SLIM Software for Issue and Return of Library Books for Students

Login to SLIM

# SHRI SANT GAJANAN MAHARAJ COLLEGE OF ENGINEERING

## SHEGAON – 444203, DIST. BULDANA (MAHARASHTRA STATE),

"Recognized by A.I.C.T.E., New Delhi" Affiliated to Sant Gadge Baba Amravati University, Amravati "Approved by the D.T.E., M.S. Mumbai"

Ph: +918669638081/82 Website- www.ssgmce.ac.in Email.principal@ssgmce.ac.in registrar@ssgmce.ac.in

Sample Book for Issuing to Student