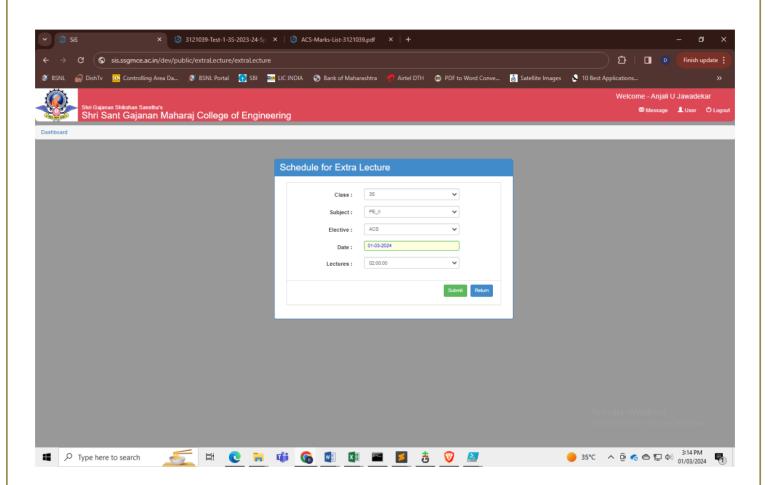

# SHRI SANT GAJANAN MAHARAJ COLLEGE OF ENGINEERING

## SHEGAON – 444203, DIST. BULDANA (MAHARASHTRA STATE),

"Recognized by A.I.C.T.E., New Delhi" Affiliated to Sant Gadge Baba Amravati University, Amravati "Approved by the D.T.E., M.S. Mumbai"

**Schedule Extra lecture** 

## SHRI SANT GAJANAN MAHARAJ COLLEGE OF ENGINEERING