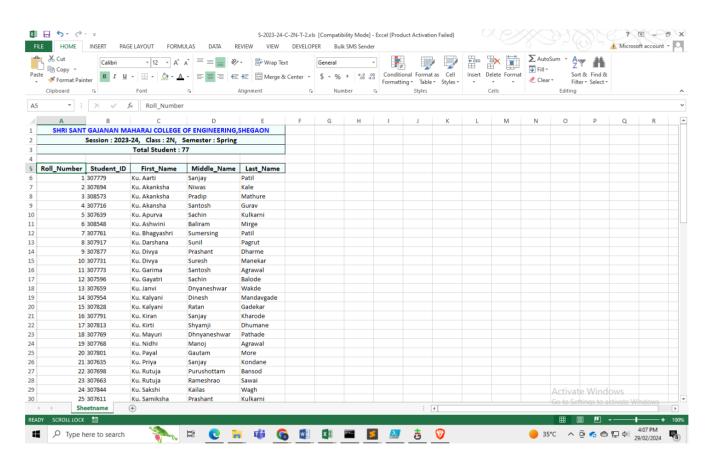

### SHEGAON – 444203, DIST. BULDANA (MAHARASHTRA STATE),

"Recognized by A.I.C.T.E., New Delhi" Affiliated to Sant Gadge Baba Amravati University, Amravati "Approved by the D.T.E., M.S. Mumbai"

**Student List** 

### 6.2.2: Institution implements e-governance in its operations

Shri Sant Gajanan Maharaj College of Engineering embarked on its e-governance journey in 2011, ushering in a new era of streamlined operations and enhanced efficiency. Through the implementation of various digital tools and platforms, the institution has successfully modernized key areas of administration, finance, student admission and support, and examination management.