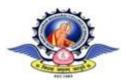

### • SIS (Student Information System):

- Management of student records including personal information, parental details, and official documents.
- o Facilitation of various feedback mechanisms.
- o Provision of downloadable documents such as fee structures and certificates.

### • SIS (Student Information System):

- O Submission and management of test marks and practical assessments.
- o Integration of attendance data into internal marks calculation.
- O Audit of class tests and generation of various examination reports.