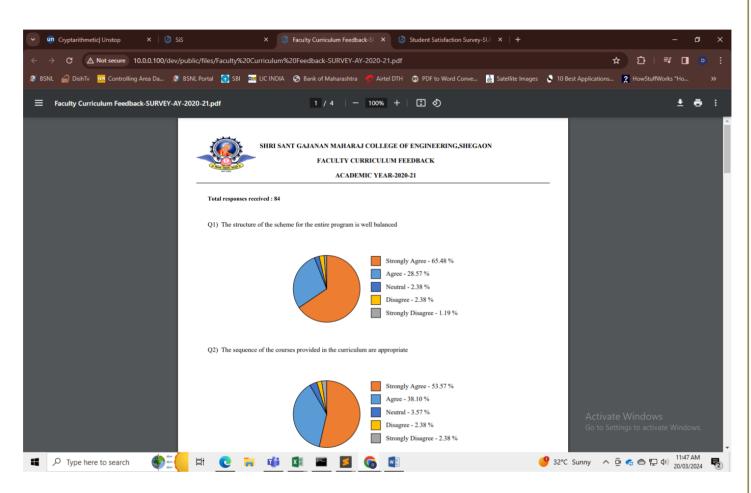

## SHEGAON – 444203, DIST. BULDANA (MAHARASHTRA STATE),

"Recognized by A.I.C.T.E., New Delhi" Affiliated to Sant Gadge Baba Amravati University, Amravati "Approved by the D.T.E., M.S. Mumbai"

**Parents Feedback** 