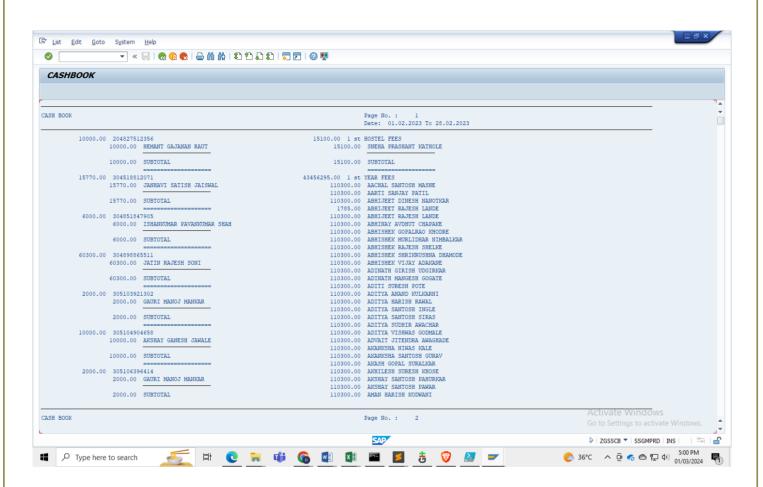

## SHEGAON – 444203, DIST. BULDANA (MAHARASHTRA STATE),

"Recognized by A.I.C.T.E., New Delhi" Affiliated to Sant Gadge Baba Amravati University, Amravati "Approved by the D.T.E., M.S. Mumbai"

Cashbook Report