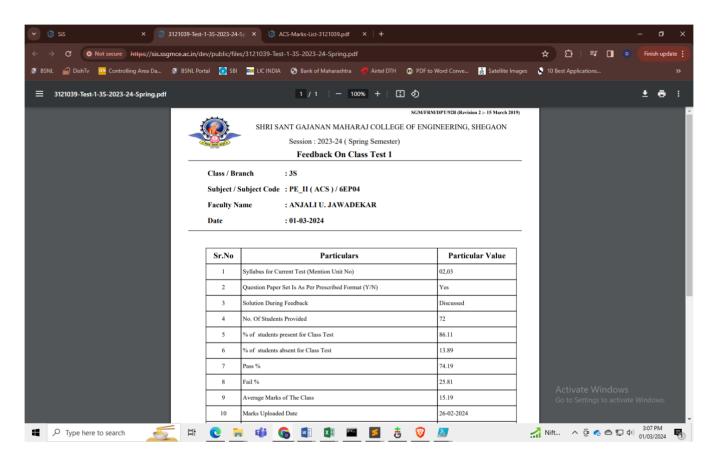

#### Implementation of e-governance in **Examination**

The Examination module operates by collecting data from faculties throughout the semester, including daily attendance, assessment marks, and completed test scores. Towards the semester's end, the Deans of Examination and Academics utilize the Student Information System (SIS) software to process this data. This process involves converting the collected information into internal marks, which are then submitted to the SGBAU (Sant Gadge Baba Amravati University).

**Submit and Edit Class Test Marks** 