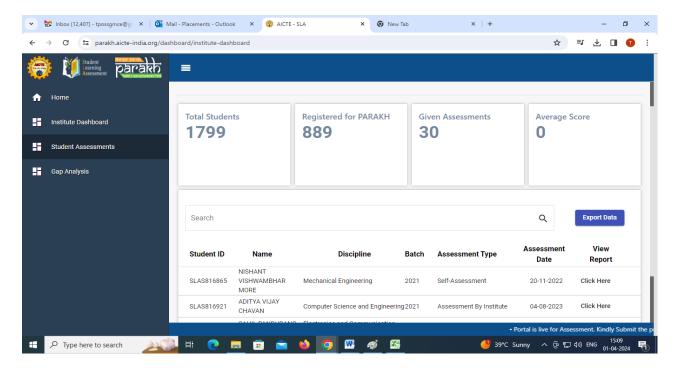

#### 3. AICTE-PARAKH Portal

Despite rapid increases in the quantity of technical students in India however, little is known about their quality. In particular, less information is available about the major specific competencies, knowledge, and soft skills of individuals. So, in this project, want to assess the technical knowledge, creativity and cognitive skills of Undergraduate and Post graduate students of India. The AICTE-SLA project is designed to measure the benchmark levels and gains in academic and aptitude skills by the students in technical programs

Image-1- Log In Page for Clients (Institute/ Students)

Image-2- Institute dashboard

Image-3- Student's Assessments

Image-4- Gap Analysis

Assessment Report for Example on next Page.