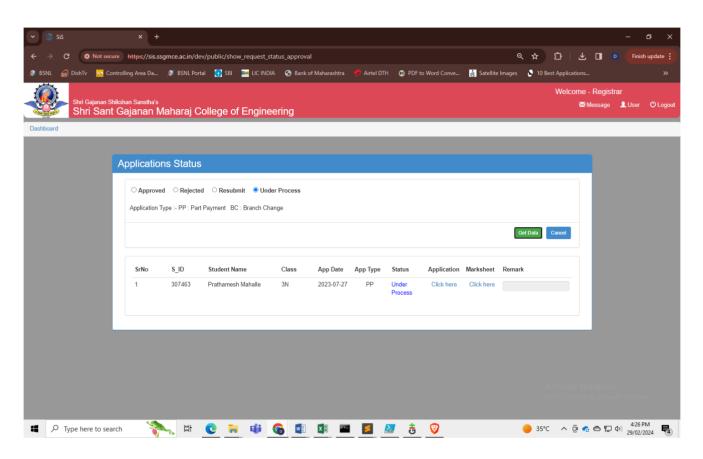

# SHEGAON – 444203, DIST. BULDANA (MAHARASHTRA STATE),

"Recognized by A.I.C.T.E., New Delhi" Affiliated to Sant Gadge Baba Amravati University, Amravati "Approved by the D.T.E., M.S. Mumbai"

**Application Status** 

# SHEGAON – 444203, DIST. BULDANA (MAHARASHTRA STATE),

"Recognized by A.I.C.T.E., New Delhi" Affiliated to Sant Gadge Baba Amravati University, Amravati "Approved by the D.T.E., M.S. Mumbai"

**Student Application requests** 