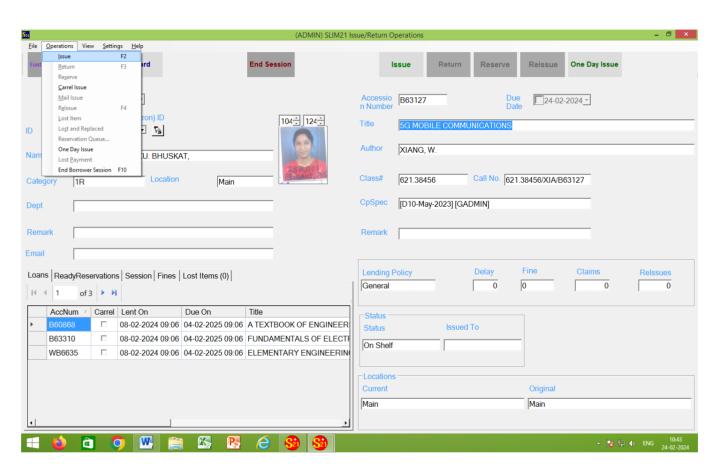

### Title: Utilization of SLIM Software for Issue and Return of Library Books for Students

Login to SLIM

# SHRI SANT GAJANAN MAHARAJ COLLEGE OF ENGINEERING

## SHEGAON – 444203, DIST. BULDANA (MAHARASHTRA STATE),

"Recognized by A.I.C.T.E., New Delhi" Affiliated to Sant Gadge Baba Amravati University, Amravati "Approved by the D.T.E., M.S. Mumbai"

**Entering Student ID** 