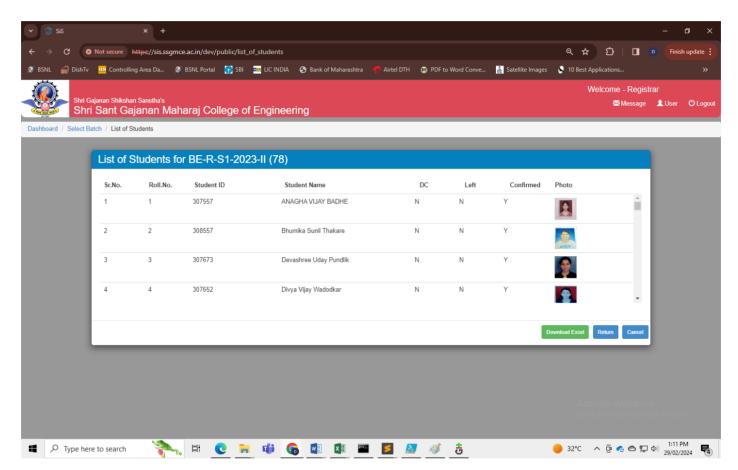

### SHEGAON – 444203, DIST. BULDANA (MAHARASHTRA STATE),

"Recognized by A.I.C.T.E., New Delhi" Affiliated to Sant Gadge Baba Amravati University, Amravati "Approved by the D.T.E., M.S. Mumbai"

**Personal Information -I** 