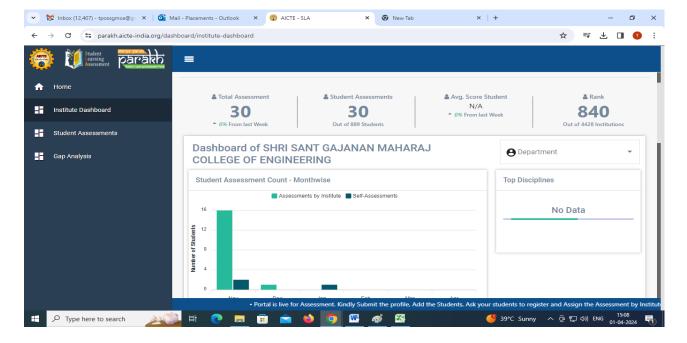

#### 3. AICTE-PARAKH Portal

Despite rapid increases in the quantity of technical students in India however, little is known about their quality. In particular, less information is available about the major specific competencies, knowledge, and soft skills of individuals. So, in this project, want to assess the technical knowledge, creativity and cognitive skills of Undergraduate and Post graduate students of India. The AICTE-SLA project is designed to measure the benchmark levels and gains in academic and aptitude skills by the students in technical programs

Image-1- Log In Page for Clients (Institute/ Students)

Image-2- Institute dashboard

Image-3- Student's Assessments

Image-4- Gap Analysis

Assessment Report for Example on next Page.