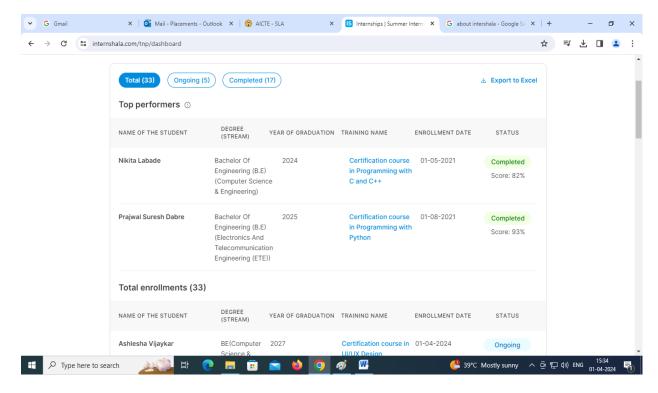

Image-2- Dashboard stating Selections Statistic of Internship.

Image-3- Dashboard stating completion of Internships.

Image-4- Dashboard stating completion of Internships.