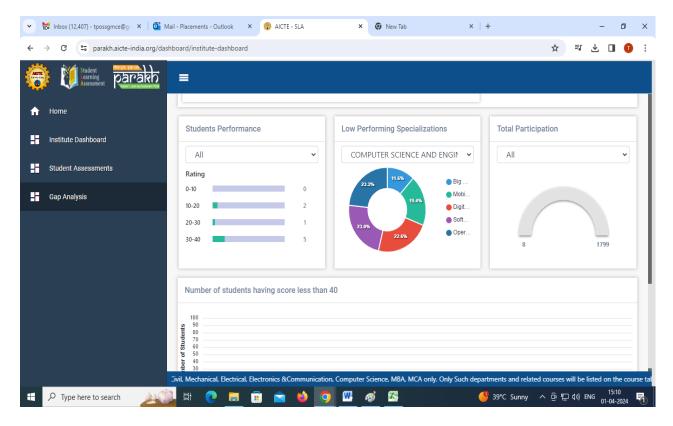

#### 3. AICTE-PARAKH Portal

Despite rapid increases in the quantity of technical students in India however, little is known about their quality. In particular, less information is available about the major specific competencies, knowledge, and soft skills of individuals. So, in this project, want to assess the technical knowledge, creativity and cognitive skills of Undergraduate and Post graduate students of India. The AICTE-SLA project is designed to measure the benchmark levels and gains in academic and aptitude skills by the students in technical programs

Image-1- Log In Page for Clients (Institute/ Students)

Image-2- Institute dashboard

Image-3- Student's Assessments

Image-4- Gap Analysis

Assessment Report for Example on next Page.