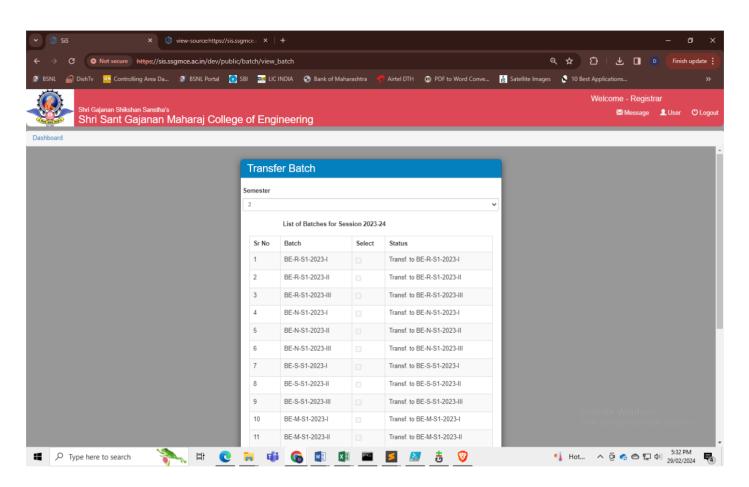

### SHEGAON – 444203, DIST. BULDANA (MAHARASHTRA STATE),

"Recognized by A.I.C.T.E., New Delhi" Affiliated to Sant Gadge Baba Amravati University, Amravati "Approved by the D.T.E., M.S. Mumbai"

Transfer Batch