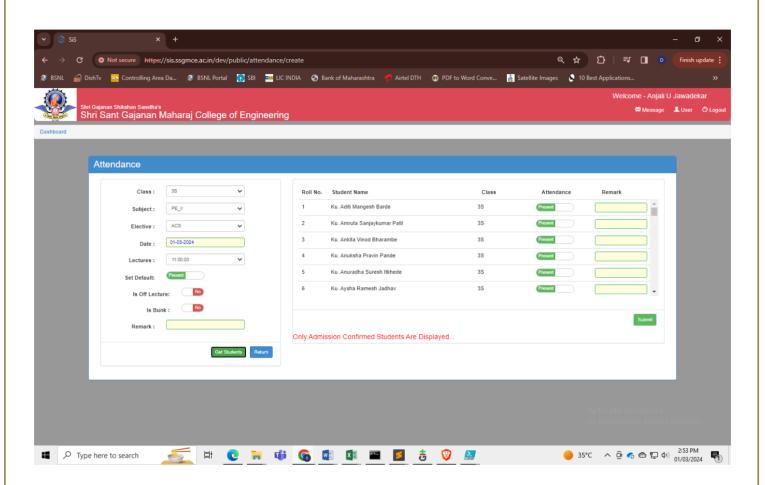

ti University).



**Submit and Edit Class Test Marks** 



# SHRI SANT GAJANAN MAHARAJ COLLEGE OF ENGINEERING

## SHEGAON – 444203, DIST. BULDANA (MAHARASHTRA STATE),

"Recognized by A.I.C.T.E., New Delhi" Affiliated to Sant Gadge Baba Amravati University, Amravati "Approved by the D.T.E., M.S. Mumbai"

 Ph: +918669638081/82
 Email.principal@ssgmce.ac.in

 Website- www.ssgmce.ac.in
 registrar@ssgmce.ac.in



**Class wise Test Mark Report** 



# SHRI SANT GAJANAN MAHARAJ COLLEGE OF ENGINEERING

## SHEGAON – 444203, DIST. BULDANA (MAHARASHTRA STATE),

"Recognized by A.I.C.T.E., New Delhi" Affiliated to Sant Gadge Baba Amravati University, Amravati "Approved by the D.T.E., M.S. Mumbai"

 Ph: +918669638081/82
 Email.principal@ssgmce.ac.in

 Website- www.ssgmce.ac.in
 registrar@ssgmce.ac.in



**Attendance Submission from Teacher Login** 



# SHRI SANT GAJANAN MAHARAJ COLLEGE OF ENGINEERING

## SHEGAON – 444203, DIST. BULDANA (MAHARASHTRA STATE),

"Recognized by A.I.C.T.E., New Delhi" Affiliated to Sant Gadge Baba Amravati University, Amravati "Approved by the D.T.E., M.S. Mumbai"

 Ph: +918669638081/82
 Email.principal@ssgmce.ac.in

 Website- www.ssgmce.ac.in
 registrar@ssgmce.ac.in



**Class wise Attendance Report** 



# SHRI SANT GAJANAN MAHARAJ COLLEGE OF ENGINEERING

## SHEGAON – 444203, DIST. BULDANA (MAHARASHTRA STATE),

"Recognized by A.I.C.T.E., New Delhi" Affiliated to Sant Gadge Baba Amravati University, Amravati "Approved by the D.T.E., M.S. Mumbai"



**Award of Incentive Marks** 



# SHRI SANT GAJANAN MAHARAJ COLLEGE OF ENGINEERING

## SHEGAON – 444203, DIST.