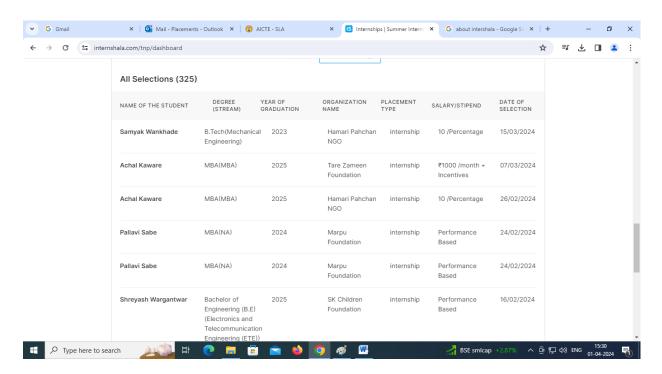

#### 2. Internshala Portal

Internshala is a leading recruitment and training platform that offers internships, fresher jobs, and online trainings to students.

Image-1- Dashboard stating Statistic of Internship.

Image-2- Dashboard stating Selections Statistic of Internship.

Image-3- Dashboard stating completion of Internships.

Image-4- Dashboard stating completion of Internships.