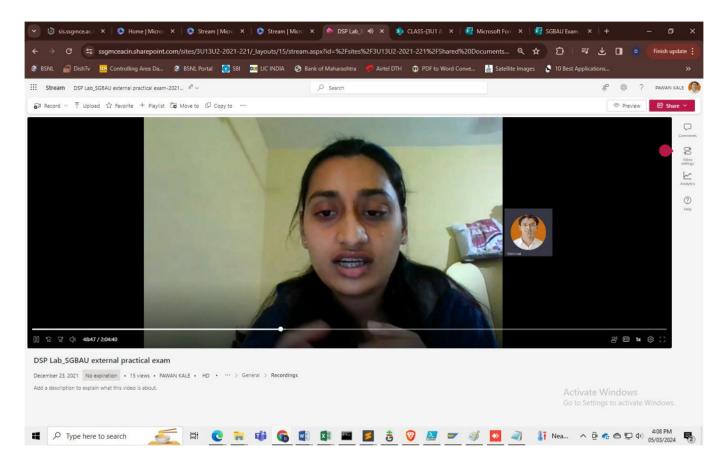

# SHRI SANT GAJANAN MAHARAJ COLLEGE OF ENGINEERING

## SHEGAON – 444203, DIST. BULDANA (MAHARASHTRA STATE),

"Recognized by A.I.C.T.E., New Delhi" Affiliated to Sant Gadge Baba Amravati University, Amravati "Approved by the D.T.E., M.S. Mumbai"

**Microsoft Onedrive (Store Data on Cloud)** 