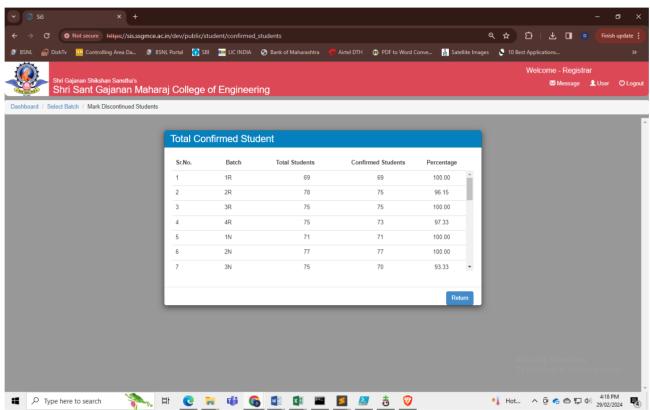

IST. BULDANA (MAHARASHTRA STATE),

"Recognized by A.I.C.T.E., New Delhi" Affiliated to Sant Gadge Baba Amravati University, Amravati "Approved by the D.T.E., M.S. Mumbai"



**Student List** 



# SHRI SANT GAJANAN MAHARAJ COLLEGE OF ENGINEERING

# SHEGAON – 444203, DIST. BULDANA (MAHARASHTRA STATE),

"Recognized by A.I.C.T.E., New Delhi" Affiliated to Sant Gadge Baba Amravati University, Amravati "Approved by the D.T.E., M.S. Mumbai"



**Student Roll List Input interface** 



# SHRI SANT GAJANAN MAHARAJ COLLEGE OF ENGINEERING

# SHEGAON – 444203, DIST. BULDANA (MAHARASHTRA STATE),

"Recognized by A.I.C.T.E., New Delhi" Affiliated to Sant Gadge Baba Amravati University, Amravati "Approved by the D.T.E., M.S. Mumbai"

Ph: +918669638081/82
Website- www.ssgmce.ac.in registrar@ssgmce.ac.in



Confirmed Student List



# SHRI SANT GAJANAN MAHARAJ COLLEGE OF ENGINEERING

### SHEGAON – 444203, DIST. BULDANA (MAHARASHTRA STATE),

"Recognized by A.I.C.T.E., New Delhi" Affiliated to Sant Gadge Baba Amravati University, Amravati "Approved by the D.T.E., M.S. Mumbai"



Branch change



# SHRI SANT GAJANAN MAHARAJ COLLEGE OF ENGINEERING

### SHEGAON – 444203, DIST. BULDANA (MAHARASHTRA STATE),

"Recognized by A.I.C.T.E., New Delhi" Affiliated to Sant Gadge Baba Amravati University, Amravati "Approved by the D.T.E., M.S. Mumbai"



Transfer Batch



# SHRI SANT GAJANAN MAHARAJ COLLEGE OF ENGINEERING

### SHEGAON – 444203, DIST. BULDANA (MAHARASHTRA STATE),

"Recognized by A.I.C.T.E., New Delhi" Affiliated to Sant Gadge Baba Amravati University, Amravati "Approved by the D.T.E., M.S. M