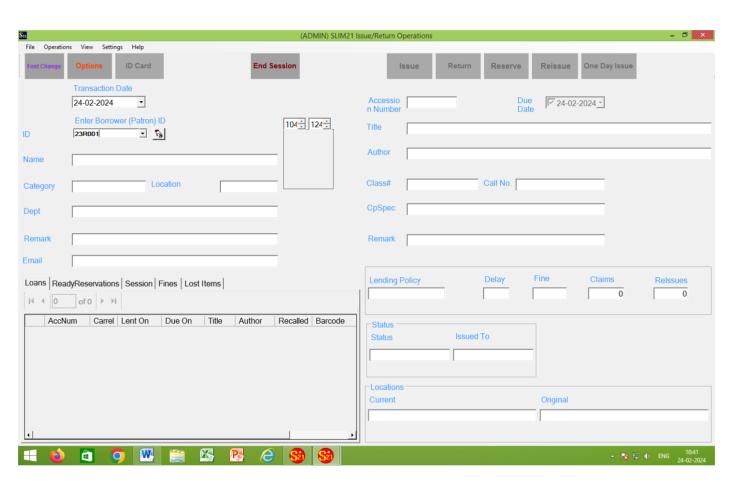

### Title: Utilization of SLIM Software for Issue and Return of Library Books for Students

Login to SLIM

# SHRI SANT GAJANAN MAHARAJ COLLEGE OF ENGINEERING

## SHEGAON – 444203, DIST. BULDANA (MAHARASHTRA STATE),

"Recognized by A.I.C.T.E., New Delhi" Affiliated to Sant Gadge Baba Amravati University, Amravati "Approved by the D.T.E., M.S. Mumbai"

**Entering Student ID** 

## SHEGAON – 444203, DIST. BULDANA (MAHARASHTRA STATE),

"Recognized by A.I.C.T.E., New Delhi" Affiliated to Sant Gadge Baba Amravati University, Amravati "Approved by the D.T.E., M.S. Mumbai"

**Student Details** 