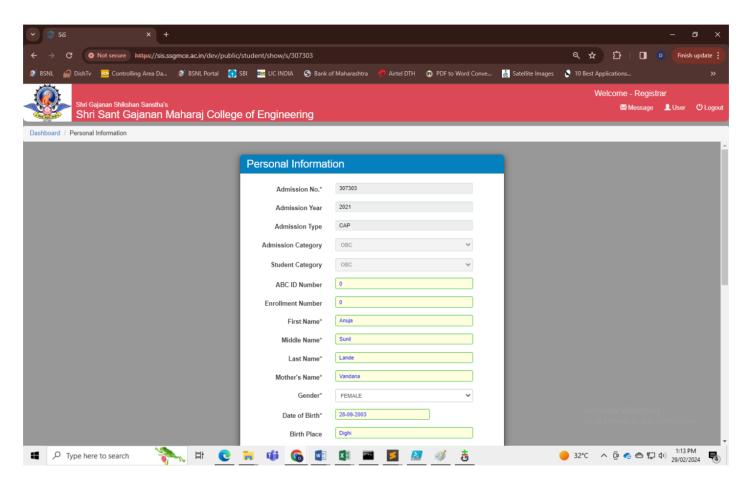

### SHEGAON – 444203, DIST. BULDANA (MAHARASHTRA STATE),

"Recognized by A.I.C.T.E., New Delhi" Affiliated to Sant Gadge Baba Amravati University, Amravati "Approved by the D.T.E., M.S. Mumbai"

**Personal Information -II** 