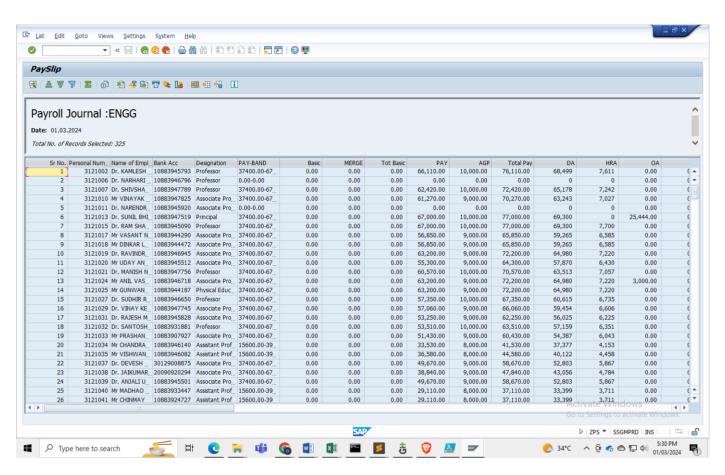

 Ph: +918669638081/82
 Email.principal@ssgmce.ac.in

 Website- www.ssgmce.ac.in
 registrar@ssgmce.ac.in

PAYROLL JOURNAL

### Implementation of e-governance in Finance and Accounts

For the smooth conduction of Accounting Department, we use SAP (erp software) along with the SIS (Student Information Software).

SAP software centralizes data management, SAP software provides multiple business functions with a single view of the truth. This helps companies better manage complex business processes by giving employees of different departments easy access to real-time insights across the enterprise. It can help in financial planning, budgeting and forecasting across organization. IT has more than 12 modules for various business process, SSGMCE implemented finance and controlling, materials management and payroll. Below processes have been made available for the conduction of SSGMCE business process.

- Collection of Student fees
- Cash flow
- Cash book
- Receipts and payments
- Financial Statements
- Maintain the staff salaries
- Procurement of the materials and maintain the inventory

Along with SAP, student information system software (SIS) is also used to facilitate the students, administrator (Registrar) and accounts department to show the data related to the student fees and various reports like fees outstanding and scholarship.