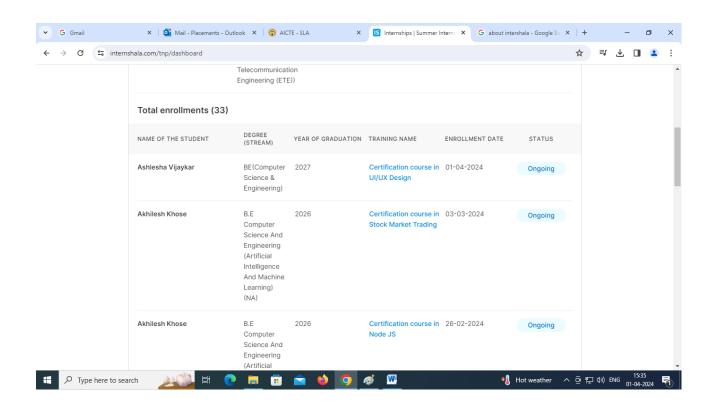

Image-2- Dashboard stating Selections Statistic of Internship.

Image-3- Dashboard stating completion of Internships.

Image-4- Dashboard stating completion of Internships.