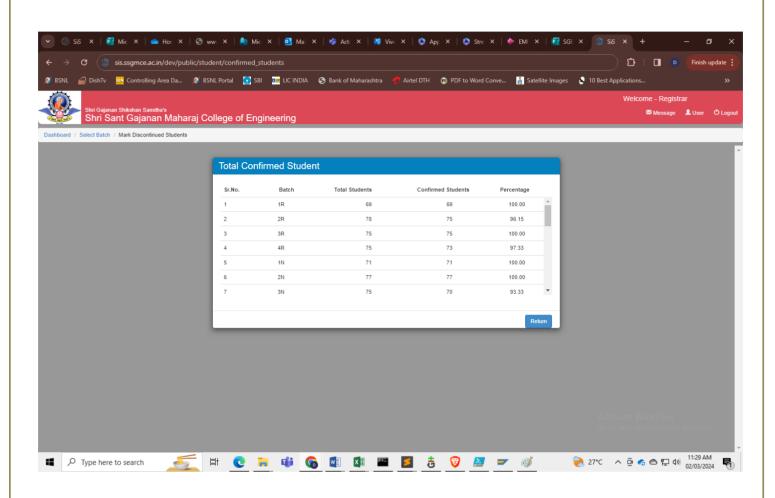

8081/82

Website- www.ssgmce.ac.in registrar@ssgmce.ac.in

# Implementation of e-governance in Students Admission and Support | Solution | Solution

**Admission Form** 



# SHRI SANT GAJANAN MAHARAJ COLLEGE OF ENGINEERING

## SHEGAON – 444203, DIST. BULDANA (MAHARASHTRA STATE),

"Recognized by A.I.C.T.E., New Delhi" Affiliated to Sant Gadge Baba Amravati University, Amravati "Approved by the D.T.E., M.S. Mumbai"

 Ph: +918669638081/82
 Email.principal@ssgmce.ac.in

 Website- www.ssgmce.ac.in
 registrar@ssgmce.ac.in



**Student Fees Receipt** 



# SHRI SANT GAJANAN MAHARAJ COLLEGE OF ENGINEERING

## SHEGAON – 444203, DIST. BULDANA (MAHARASHTRA STATE),

"Recognized by A.I.C.T.E., New Delhi" Affiliated to Sant Gadge Baba Amravati University, Amravati "Approved by the D.T.E., M.S. Mumbai"



**Confirmed Admission Tabular Data Report** 



# SHRI SANT GAJANAN MAHARAJ COLLEGE OF ENGINEERING

## SHEGAON – 444203, DIST. BULDANA (MAHARASHTRA STATE),

"Recognized by A.I.C.T.E., New Delhi" Affiliated to Sant Gadge Baba Amravati University, Amravati "Approved by the D.T.E., M.S. Mumbai"

 Ph: +918669638081/82
 Email.principal@ssgmce.ac.in

 Website- www.ssgmce.ac.in
 registrar@ssgmce.ac.in



**Confirmed Admission Graphical View** 



# SHRI SANT GAJANAN MAHARAJ COLLEGE OF ENGINEERING

## SHEGAON – 444203, DIST. BULDANA (MAHARASHTRA STATE),

"Recognized by A.I.C.T.E., New Delhi" Affiliated to Sant Gadge Baba Amravati University, Amravati "Approved by the D.T.E., M.S. Mumbai"



**Confirm Admission Student List** 



# SHRI SANT GAJANAN MAHARAJ COLLEGE OF ENGINEERING

## SHEGAON – 44