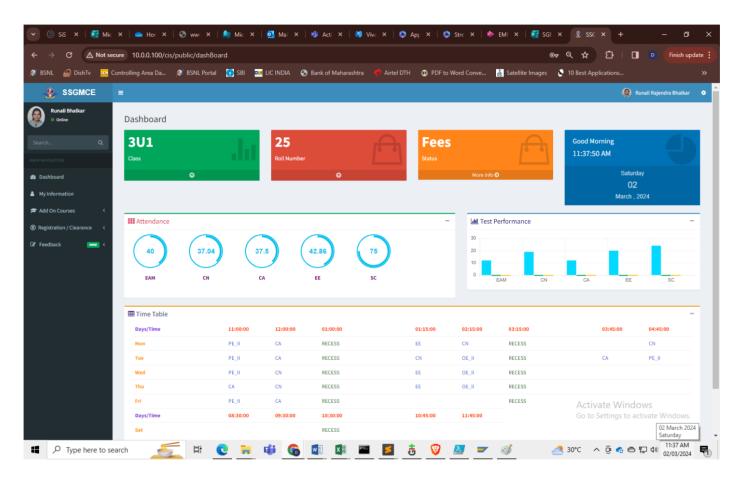

### • Dashboard Features:

- o Attendance and test mark monitoring.
- o Document download facilities for students.
- o Submission of leave requests and clearance procedures.