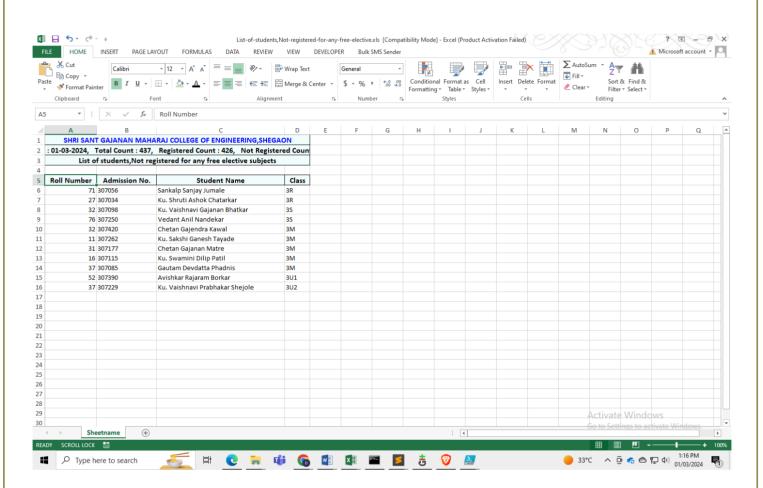

### SHEGAON – 444203, DIST. BULDANA (MAHARASHTRA STATE),

"Recognized by A.I.C.T.E., New Delhi" Affiliated to Sant Gadge Baba Amravati University, Amravati "Approved by the D.T.E., M.S. Mumbai"

**Academic Audit Report (Teacher Wise)** 