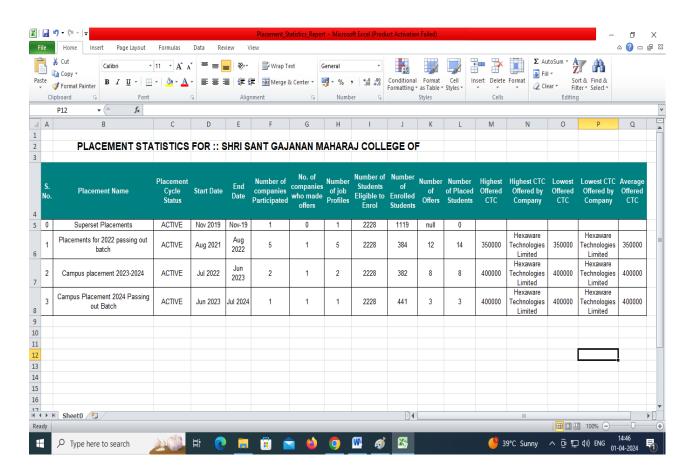

Image-3- Students Placement Statistics (Ex. Hexaware technologies)

Image-3- Year wise placements statistics report in Excel.