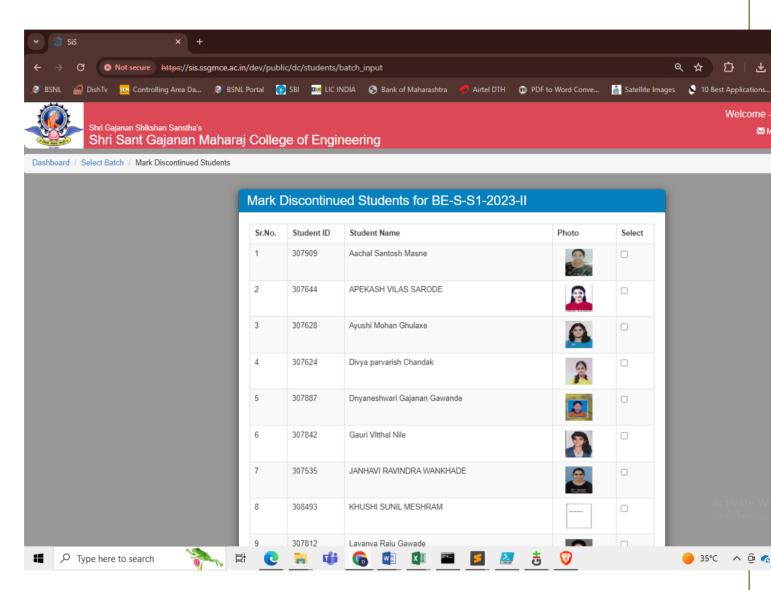

### SHEGAON – 444203, DIST. BULDANA (MAHARASHTRA STATE),

"Recognized by A.I.C.T.E., New Delhi" Affiliated to Sant Gadge Baba Amravati University, Amravati "Approved by the D.T.E., M.S. Mumbai"

Mark Left Student