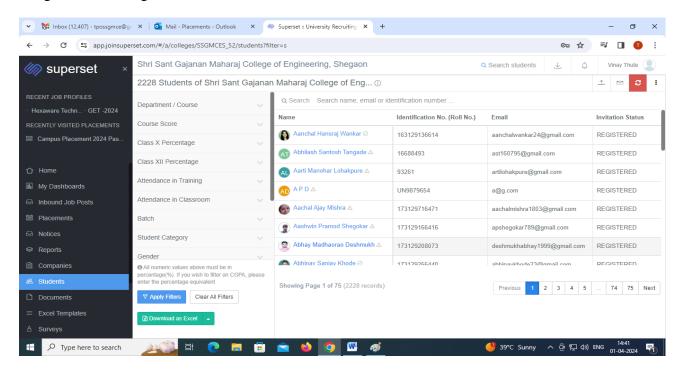

#### 1. Superset Platform

Superset helps fresh graduates get their first jobs, enables employers to recruit faster, and helps colleges streamline campus placements.

Image-1- Home Page

Image-2- Registered Students Data