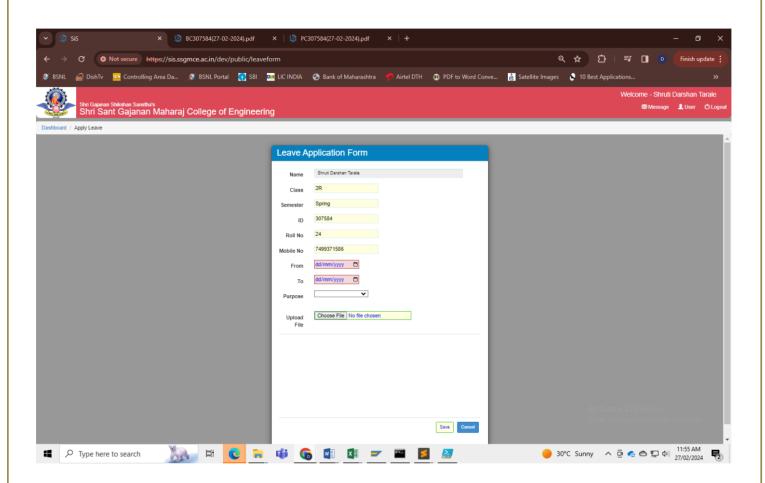

### SHEGAON – 444203, DIST. BULDANA (MAHARASHTRA STATE),

"Recognized by A.I.C.T.E., New Delhi" Affiliated to Sant Gadge Baba Amravati University, Amravati "Approved by the D.T.E., M.S. Mumbai"

**Student Leave Application Form** 