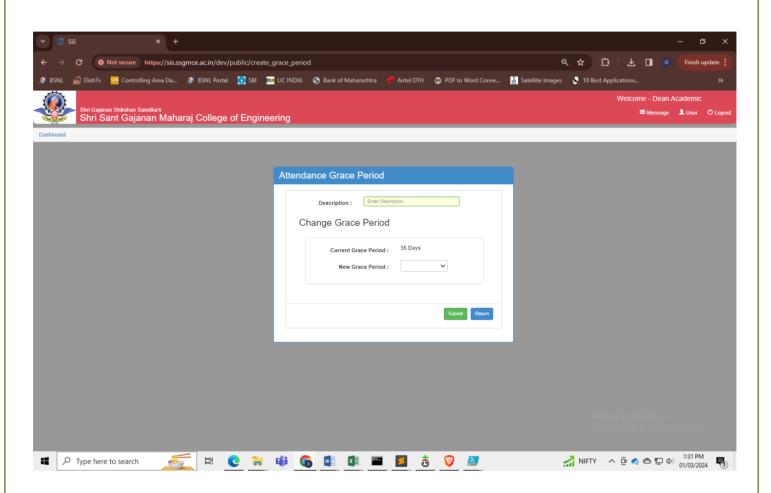

## SHEGAON – 444203, DIST. BULDANA (MAHARASHTRA STATE),

"Recognized by A.I.C.T.E., New Delhi" Affiliated to Sant Gadge Baba Amravati University, Amravati "Approved by the D.T.E., M.S. Mumbai"

**Set Attendance submission Grace Period** 