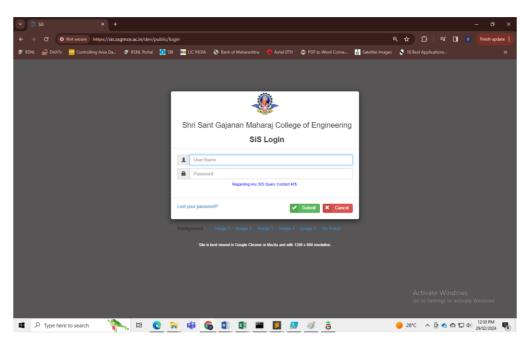

### 6.2.2: Institution implements e-governance in its operations

Shri Sant Gajanan Maharaj College of Engineering embarked on its e-governance journey in 2011, ushering in a new era of streamlined operations and enhanced efficiency. Through the implementation of various digital tools and platforms, the institution has successfully modernized key areas of administration, finance, student admission and support, and examination management.

### • SIS (Student Information System):

- Management of student records including personal information, parental details, and official documents.
- o Facilitation of various feedback mechanisms.
- o Provision of downloadable documents such as fee structures and certificates.

SIS (Student Information System – Faculty Login)

SIS (Student Information System – Student Login)