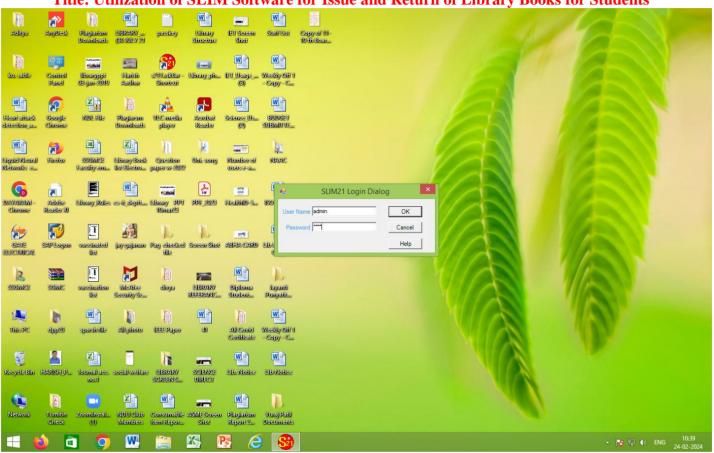

### Title: Utilization of SLIM Software for Issue and Return of Library Books for Students

Login to SLIM