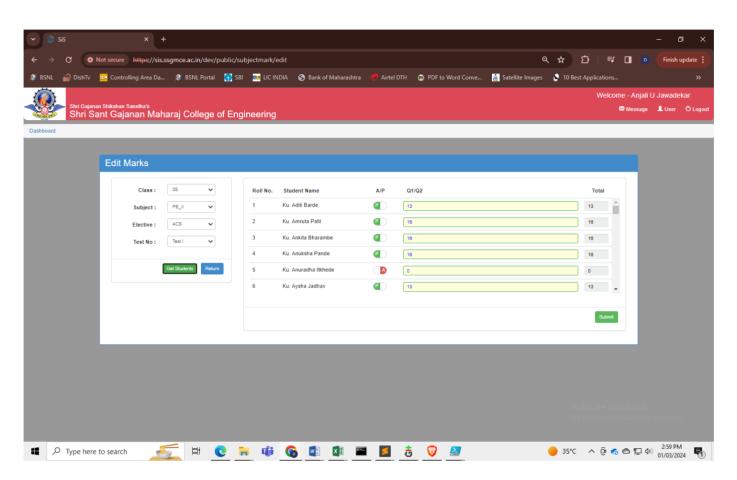

# SHRI SANT GAJANAN MAHARAJ COLLEGE OF ENGINEERING

#### Implementation of e-governance in **Examination**

The Examination module operates by collecting data from faculties throughout the semester, including daily attendance, assessment marks, and completed test scores. Towards the semester's end, the Deans of Examination and Academics utilize the Student Information System (SIS) software to process this data. This process involves converting the collected information into internal marks, which are then submitted to the SGBAU (Sant Gadge Baba Amravati University).