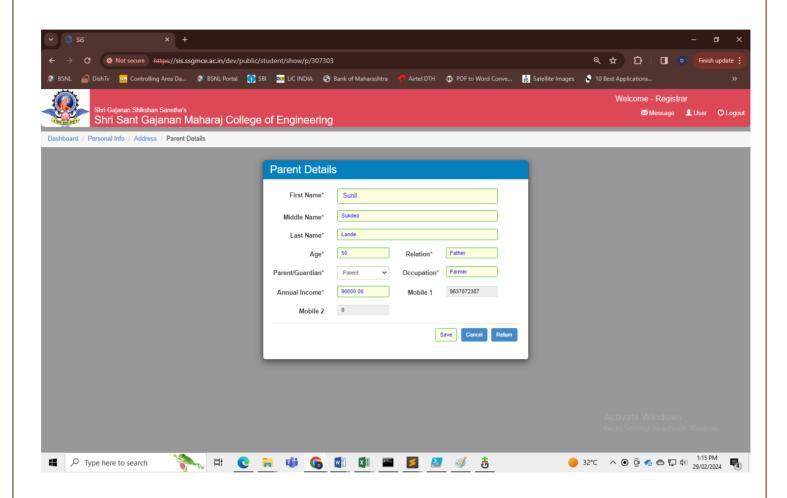

 Website- www.ssgmce.ac.in
 registrar@ssgmce.ac.in

**Qualification Information -1** 