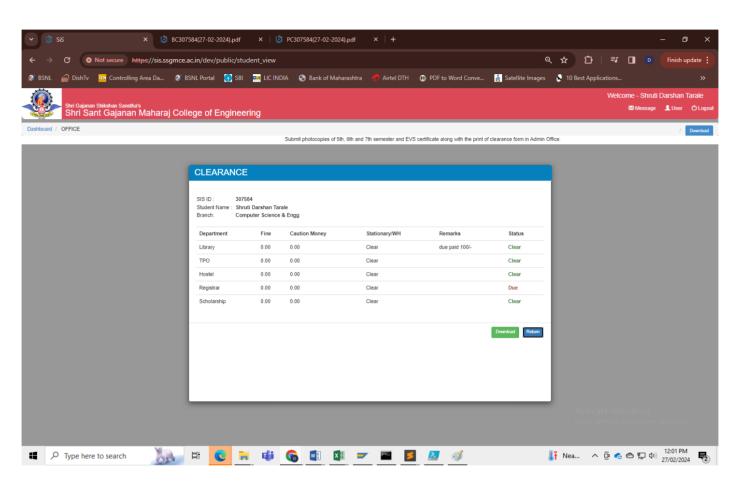

### SHEGAON – 444203, DIST. BULDANA (MAHARASHTRA STATE),

"Recognized by A.I.C.T.E., New Delhi" Affiliated to Sant Gadge Baba Amravati University, Amravati "Approved by the D.T.E., M.S. Mumbai"

**Student Clearance** 

### • Dashboard Features:

- o Attendance and test mark monitoring.
- o Document download facilities for students.
- o Submission of leave requests and clearance procedures.