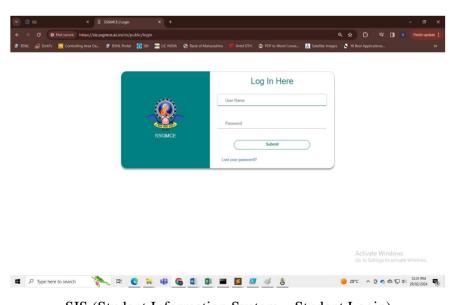

SIS (Student Information System – Faculty Login)

SIS (Student Information System – Student Login)