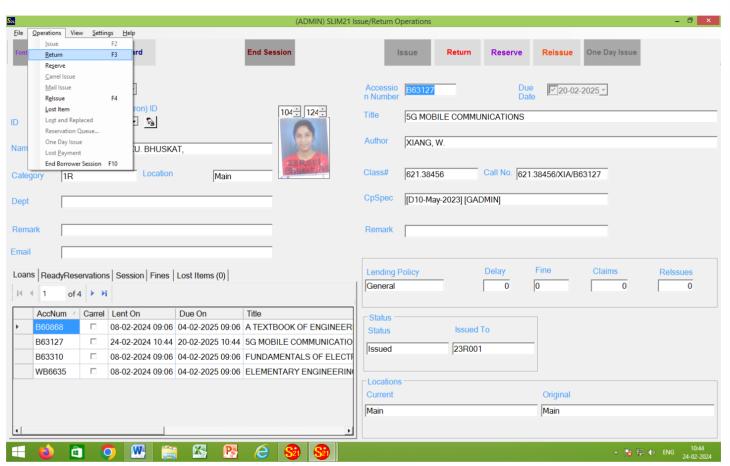

# SHRI SANT GAJANAN MAHARAJ COLLEGE OF ENGINEERING

## SHEGAON – 444203, DIST. BULDANA (MAHARASHTRA STATE),

"Recognized by A.I.C.T.E., New Delhi" Affiliated to Sant Gadge Baba Amravati University, Amravati "Approved by the D.T.E., M.S. Mumbai"

**Entering Student ID** 

## SHEGAON – 444203, DIST. BULDANA (MAHARASHTRA STATE),

"Recognized by A.I.C.T.E., New Delhi" Affiliated to Sant Gadge Baba Amravati University, Amravati "Approved by the D.T.E., M.S. Mumbai"

**Student Details** 

## SHEGAON – 444203, DIST. BULDANA (MAHARASHTRA STATE),

"Recognized by A.I.C.T.E., New Delhi" Affiliated to Sant Gadge Baba Amravati University, Amravati "Approved by the D.T.E., M.S. Mumbai"

**Issuing Book** 

## SHEGAON – 444203, DIST. BULDANA (MAHARASHTRA STATE),

"Recognized by A.I.C.T.E., New Delhi" Affiliated to Sant Gadge Baba Amravati University, Amravati "Approved by the D.T.E., M.S. Mumbai"

**Book Added to Student Account** 

## SHEGAON – 444203, DIST. BULDANA (MAHARASHTRA STATE),

"Recognized by A.I.C.T.E., New Delhi" Affiliated to Sant Gadge Baba Amravati University, Amravati "Approved by the D.T.E., M.S. Mumbai"

**Returning Book** 