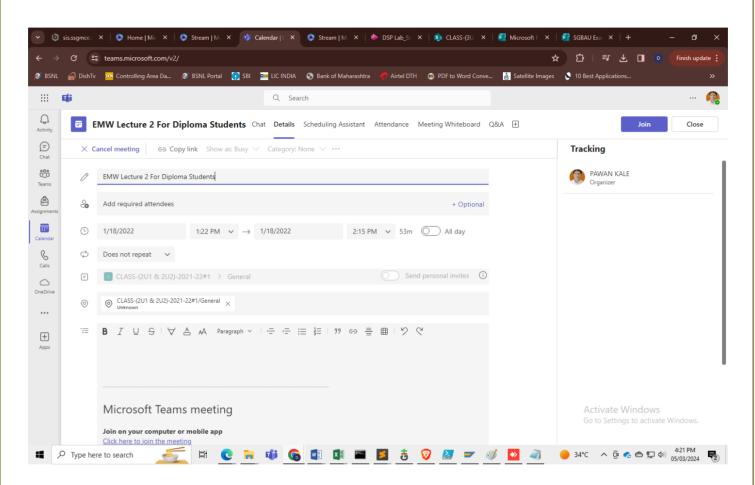

#### Outlook and Microsoft Tools:

- o Email services on the SSGMCE domain.
- o File storage, sharing, and collaboration through Outlook, Teams, OneDrive, and Stream.

Microsoft Outlook

Microsoft Teams