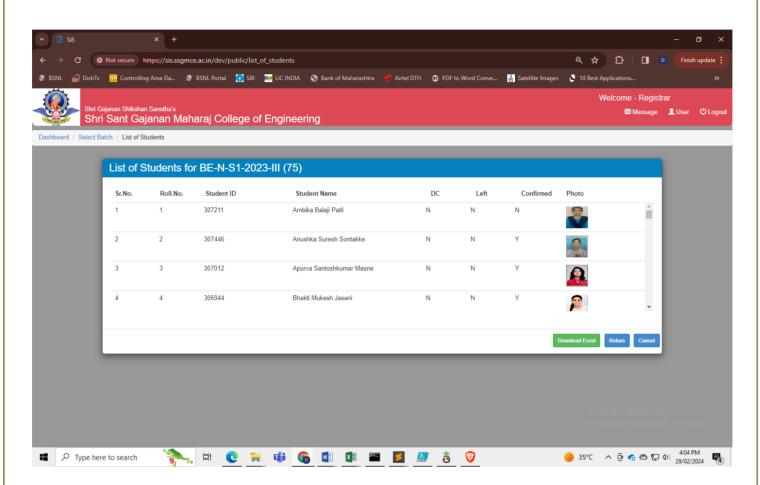

### SHEGAON – 444203, DIST. BULDANA (MAHARASHTRA STATE),

"Recognized by A.I.C.T.E., New Delhi" Affiliated to Sant Gadge Baba Amravati University, Amravati "Approved by the D.T.E., M.S. Mumbai"

Students' List

### 6.2.2: Institution implements e-governance in its operations

Shri Sant Gajanan Maharaj College of Engineering embarked on its e-governance journey in 2011, ushering in a new era of streamlined operations and enhanced efficiency. Through the implementation of various digital tools and platforms, the institution has successfully modernized key areas of administration, finance, student admission and support, and examination management.

### • SIS (Student Information System):

- Management of student records including personal information, parental details, and official documents.
- o Facilitation of various feedback mechanisms.
- o Provision of downloadable documents such as fee structures and certificates.