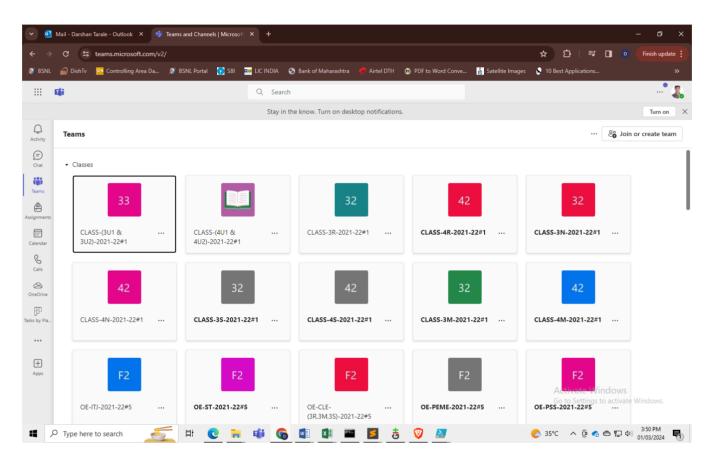

ated to Sant Gadge Baba Amravati University, Amravati "Approved by the D.T.E., M.S. Mumbai"



**Microsoft Teams Login** 



## SHRI SANT GAJANAN MAHARAJ COLLEGE OF ENGINEERING

### SHEGAON – 444203, DIST. BULDANA (MAHARASHTRA STATE),

"Recognized by A.I.C.T.E., New Delhi" Affiliated to Sant Gadge Baba Amravati University, Amravati "Approved by the D.T.E., M.S. Mumbai"

Ph: +918669638081/82

Website- www.ssgmce.ac.in registrar@ssgmce.ac.in



Microsoft 365 Teams Dashboard



## SHRI SANT GAJANAN MAHARAJ COLLEGE OF ENGINEERING

### SHEGAON – 444203, DIST. BULDANA (MAHARASHTRA STATE),

"Recognized by A.I.C.T.E., New Delhi" Affiliated to Sant Gadge Baba Amravati University, Amravati "Approved by the D.T.E., M.S. Mumbai"

Ph: +918669638081/82

Website- www.ssgmce.ac.in registrar@ssgmce.ac.in



Microsoft 365 Teams Dashboard



## SHRI SANT GAJANAN MAHARAJ COLLEGE OF ENGINEERING

### SHEGAON – 444203, DIST. BULDANA (MAHARASHTRA STATE),

"Recognized by A.I.C.T.E., New Delhi" Affiliated to Sant Gadge Baba Amravati University, Amravati "Approved by the D.T.E., M.S. Mumbai"

Ph: +918669638081/82 Website- www.ssgmce.ac.in Email.principal@ssgmce.ac.in registrar@ssgmce.ac.in

### Implementation of e-governance in Finance and Accounts

For the smooth conduction of Accounting Department, we use SAP (erp software) along with the SIS (Student Information Software).

SAP software centralizes data management, SAP software provides multiple business functions with a single view of the truth. This helps companies better manage complex business processes by giving employees of different departm