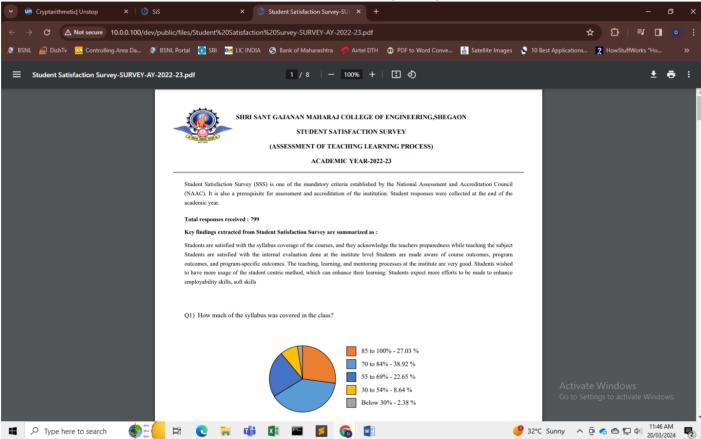

Various Feedback (online)

**Student Satisfaction Survey** 

# SHRI SANT GAJANAN MAHARAJ COLLEGE OF ENGINEERING