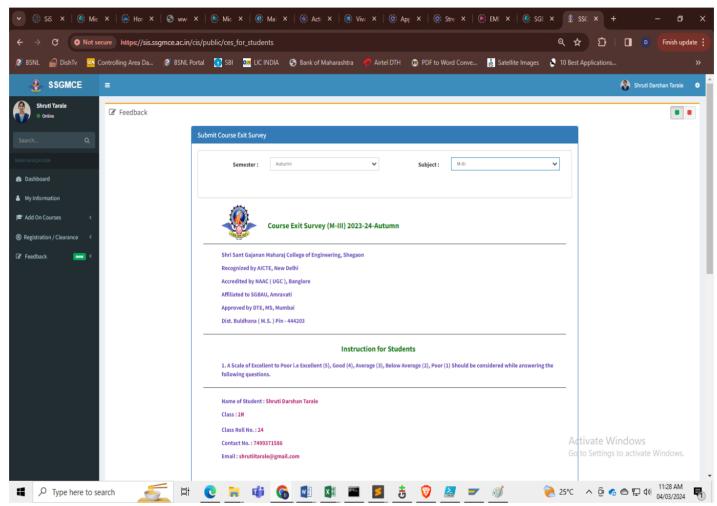

## SHEGAON – 444203, DIST. BULDANA (MAHARASHTRA STATE),

"Recognized by A.I.C.T.E., New Delhi" Affiliated to Sant Gadge Baba Amravati University, Amravati "Approved by the D.T.E., M.S. Mumbai"

**Course Exit Survey** 