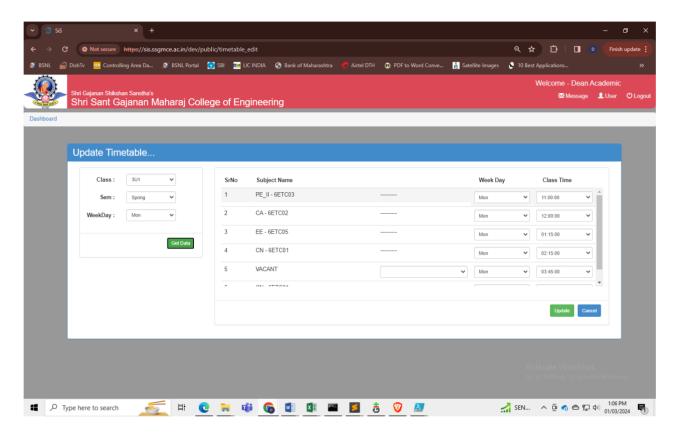

### SHEGAON – 444203, DIST. BULDANA (MAHARASHTRA STATE),

"Recognized by A.I.C.T.E., New Delhi" Affiliated to Sant Gadge Baba Amravati University, Amravati "Approved by the D.T.E., M.S. Mumbai"

**Timetable Report** 