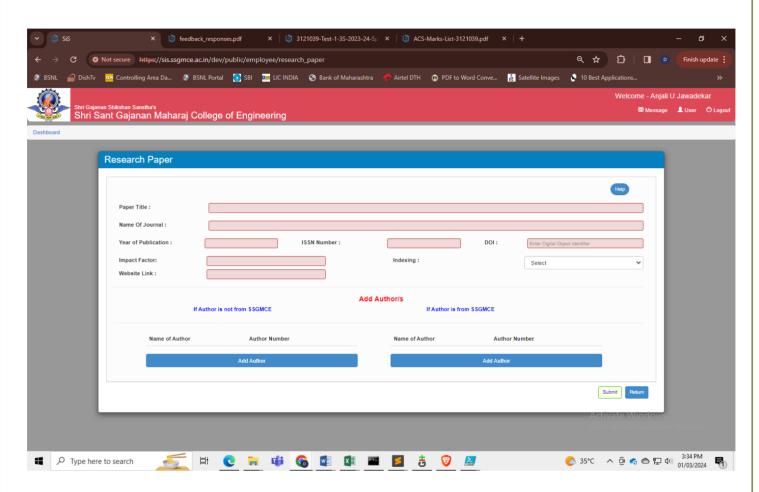

## SHEGAON – 444203, DIST. BULDANA (MAHARASHTRA STATE),

"Recognized by A.I.C.T.E., New Delhi" Affiliated to Sant Gadge Baba Amravati University, Amravati "Approved by the D.T.E., M.S. Mumbai"

**Submission of Book Chapter / Conference Paper** 