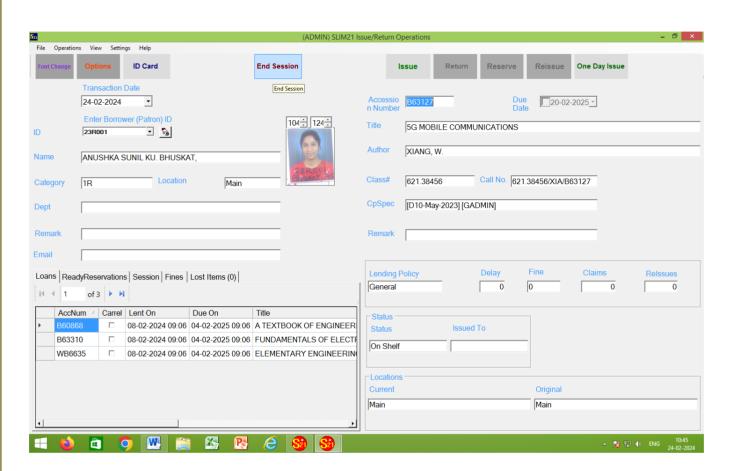

### Title: Utilization of SLIM Software for Issue and Return of Library Books for Students

Login to SLIM

# SHRI SANT GAJANAN MAHARAJ COLLEGE OF ENGINEERING

## SHEGAON – 444203, DIST. BULDANA (MAHARASHTRA STATE),

"Recognized by A.I.C.T.E., New Delhi" Affiliated to Sant Gadge Baba Amravati University, Amravati "Approved by the D.T.E., M.S. Mumbai"

Ph: +918669638081/82

Website- www.ssgmce.ac.in registrar@ssgmce.ac.in

**Dashboard of SLIM** 

Website- www.ssgmce.ac.in registrar@ssgmce.ac.in

**Selecting Circulation Module of SLIM** 