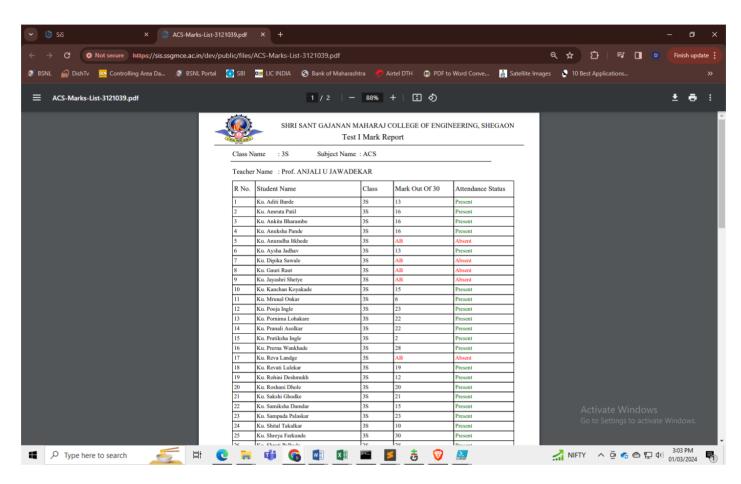

## SHEGAON – 444203, DIST. BULDANA (MAHARASHTRA STATE),

"Recognized by A.I.C.T.E., New Delhi" Affiliated to Sant Gadge Baba Amravati University, Amravati "Approved by the D.T.E., M.S. Mumbai"

Submit and update class test audit