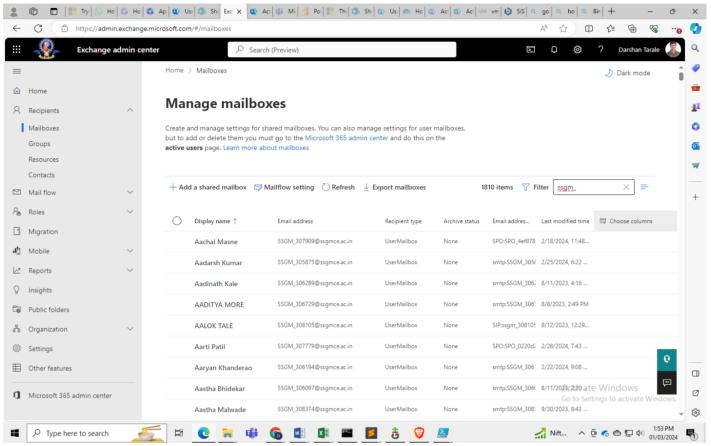

SIS (Student Information System – Faculty Login)

SIS (Student Information System – Student Login)