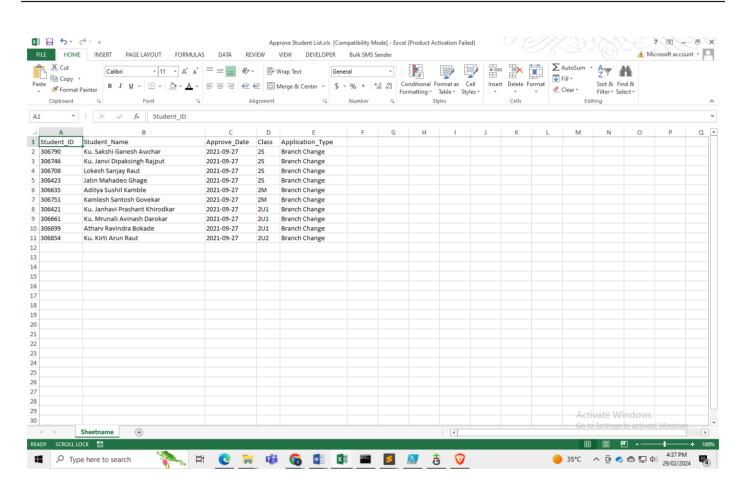

### SHEGAON – 444203, DIST. BULDANA (MAHARASHTRA STATE),

"Recognized by A.I.C.T.E., New Delhi" Affiliated to Sant Gadge Baba Amravati University, Amravati "Approved by the D.T.E., M.S. Mumbai"

**Outstanding Report** 