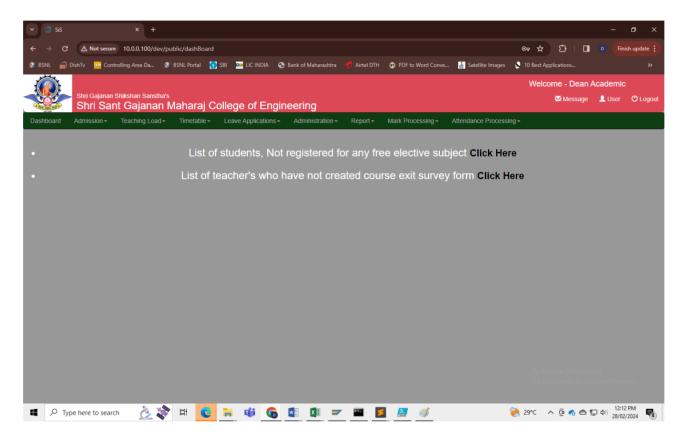

### SHEGAON – 444203, DIST. BULDANA (MAHARASHTRA STATE),

"Recognized by A.I.C.T.E., New Delhi" Affiliated to Sant Gadge Baba Amravati University, Amravati "Approved by the D.T.E., M.S. Mumbai"

**Teaching Load Allocation** 