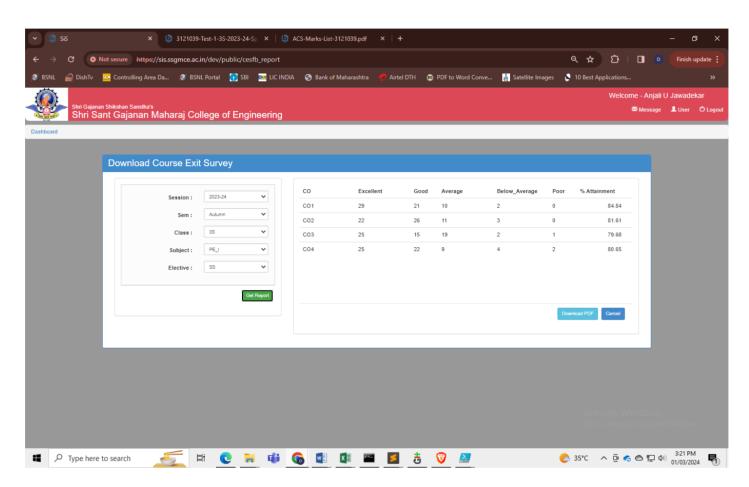

## SHEGAON – 444203, DIST. BULDANA (MAHARASHTRA STATE),

"Recognized by A.I.C.T.E., New Delhi" Affiliated to Sant Gadge Baba Amravati University, Amravati "Approved by the D.T.E., M.S. Mumbai"

**Course Exit Survey** 

## SHRI SANT GAJANAN MAHARAJ COLLEGE OF ENGINEERING

### SHEGAON – 444203, DIST. BULDANA (MAHARASHTRA STATE),

"Recognized by A.I.C.T.E., New Delhi" Affiliated to Sant Gadge Baba Amravati University, Amravati "Approved by the D.T.E., M.S. Mumbai"

**Course exit survey report** 