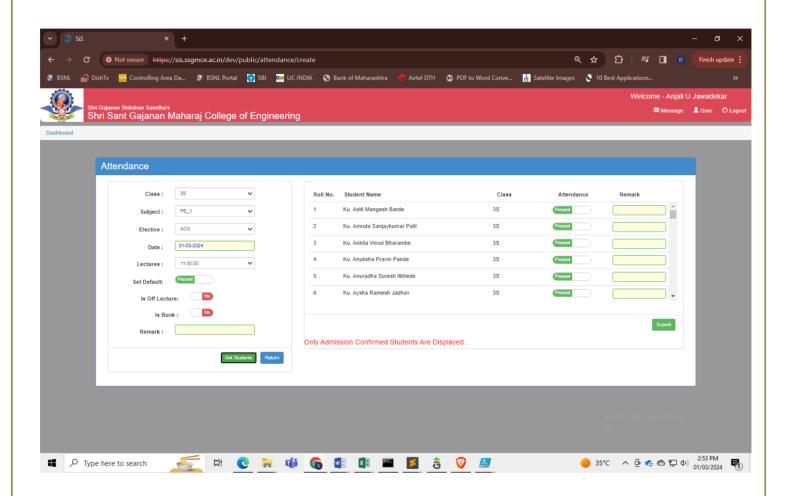

 Website- www.ssgmce.ac.in
 registrar@ssgmce.ac.in

**Attendance Submission from Teacher Login** 

 Website- www.ssgmce.ac.in
 registrar@ssgmce.ac.in

**Class wise Attendance Report** 

#### Implementation of e-governance in **Examination**

The Examination module operates by collecting data from faculties throughout the semester, including daily attendance, assessment marks, and completed test scores. Towards the semester's end, the Deans of Examination and Academics utilize the Student Information System (SIS) software to process this data. This process involves converting the collected information into internal marks, which are then submitted to the SGBAU (Sant Gadge Baba Amravati University).