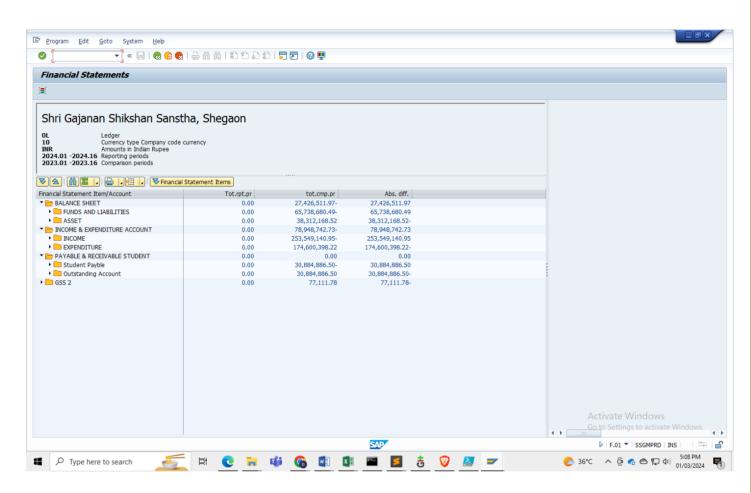

## SHEGAON – 444203, DIST. BULDANA (MAHARASHTRA STATE),

"Recognized by A.I.C.T.E., New Delhi" Affiliated to Sant Gadge Baba Amravati University, Amravati "Approved by the D.T.E., M.S. Mumbai"

Financial Statement