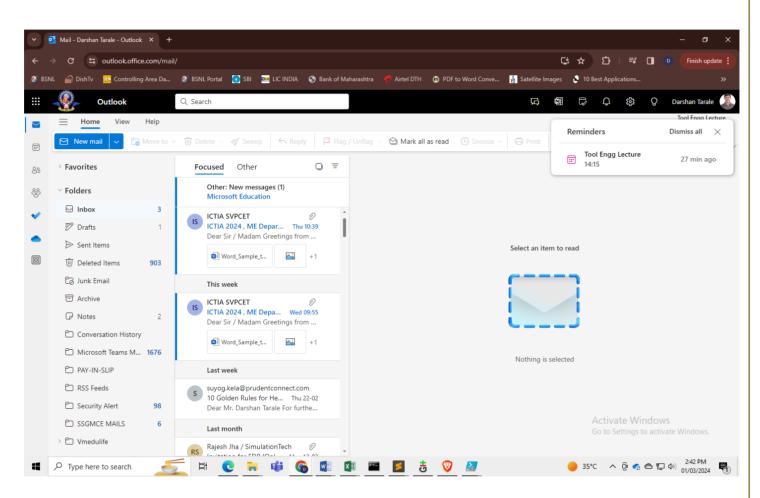

EERING

### SHEGAON – 444203, DIST. BULDANA (MAHARASHTRA STATE),

"Recognized by A.I.C.T.E., New Delhi" Affiliated to Sant Gadge Baba Amravati University, Amravati "Approved by the D.T.E., M.S. Mumbai"



Active Users (Non-Teaching) on Microsoft 365



## SHRI SANT GAJANAN MAHARAJ COLLEGE OF ENGINEERING

### SHEGAON – 444203, DIST. BULDANA (MAHARASHTRA STATE),

"Recognized by A.I.C.T.E., New Delhi" Affiliated to Sant Gadge Baba Amravati University, Amravati "Approved by the D.T.E., M.S. Mumbai"



**Active Users (Students) on Microsoft 365** 



## SHRI SANT GAJANAN MAHARAJ COLLEGE OF ENGINEERING

### SHEGAON – 444203, DIST. BULDANA (MAHARASHTRA STATE),

"Recognized by A.I.C.T.E., New Delhi" Affiliated to Sant Gadge Baba Amravati University, Amravati "Approved by the D.T.E., M.S. Mumbai"



**Outlook Dashboard** 



# SHRI SANT GAJANAN MAHARAJ COLLEGE OF ENGINEERING

## SHEGAON – 444203, DIST. BULDANA (MAHARASHTRA STATE),

"Recognized by A.I.C.T.E., New Delhi" Affiliated to Sant Gadge Baba Amravati University, Amravati "Approved by the D.T.E., M.S. Mumbai"



**Microsoft Teams Login** 



## SHRI SANT GAJANAN MAHARAJ COLLEGE OF ENGINEERING

### SHEGAON – 444203, DIST. BULDANA (MAHARASHTRA STATE),

"Recognized by A.I.C.T.E., New Delhi" Affiliated to Sant Gadge Baba Amravati University, Amravati "Approved by the D.T.E., M.S. Mumbai"

Ph: +918669638081/82

Website- www.ssgmce.ac.in registrar@ssgmce.ac.in



Microsoft 365 Teams Dashboard



## SHRI SANT GAJANAN MAHARAJ COLLEGE OF ENGINEERING

### SHEGAON – 444203, DIST. BULDANA (MAHARASHTRA STATE),

"Recognized by A.I.C.T.E., N