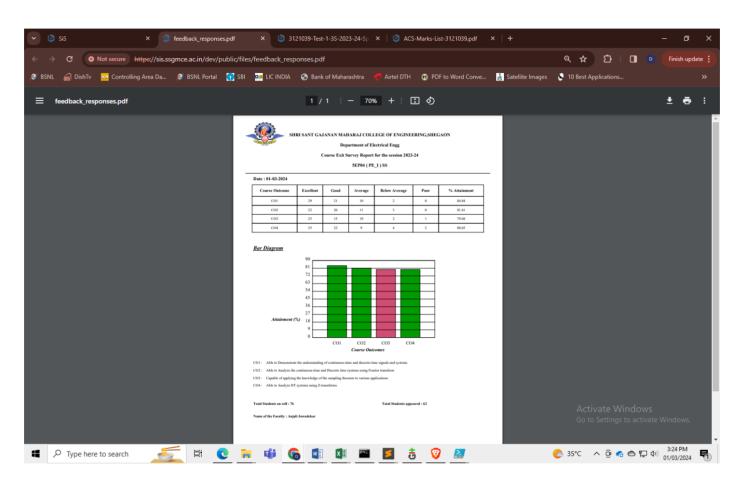

### SHEGAON – 444203, DIST. BULDANA (MAHARASHTRA STATE),

"Recognized by A.I.C.T.E., New Delhi" Affiliated to Sant Gadge Baba Amravati University, Amravati "Approved by the D.T.E., M.S. Mumbai"

 Ph: +918669638081/82
 Email.principal@ssgmce.ac.in

 Website- www.ssgmce.ac.in
 registrar@ssgmce.ac.in

**Attendance Report for a subject** 