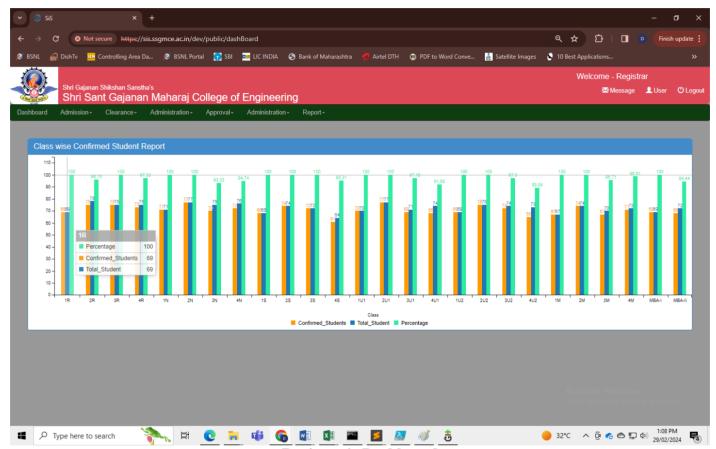

### SHEGAON – 444203, DIST. BULDANA (MAHARASHTRA STATE),

"Recognized by A.I.C.T.E., New Delhi" Affiliated to Sant Gadge Baba Amravati University, Amravati "Approved by the D.T.E., M.S. Mumbai"

Registrar's Dashboard