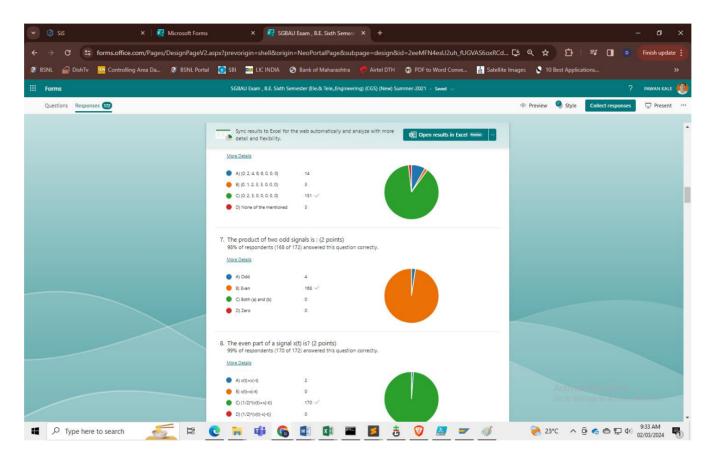

#### Microsoft Forms:

- o Creation of online exams, assessments, and evaluations.
- o Analysis of exam results and performance metrics.