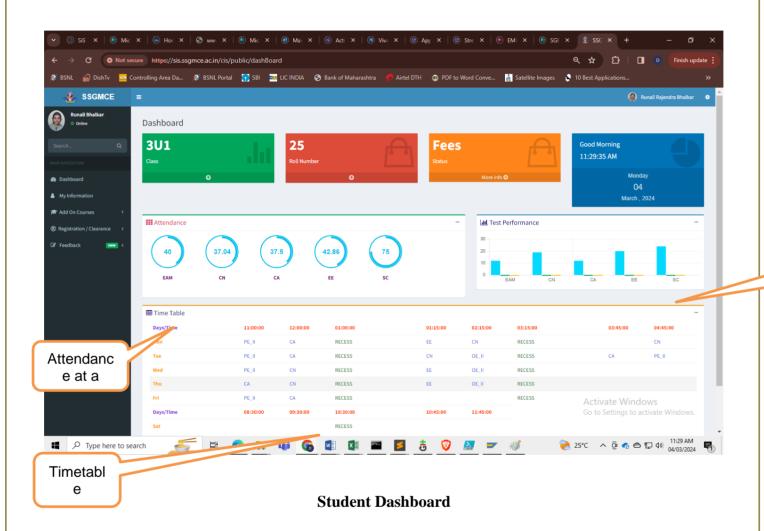

JANAN MAHARAJ COLLEGE OF ENGINEERING

## SHEGAON – 444203, DIST. BULDANA (MAHARASHTRA STATE),

"Recognized by A.I.C.T.E., New Delhi" Affiliated to Sant Gadge Baba Amravati University, Amravati "Approved by the D.T.E., M.S. Mumbai"



**Course Exit Survey Feedback** 



# SHRI SANT GAJANAN MAHARAJ COLLEGE OF ENGINEERING

## SHEGAON – 444203, DIST. BULDANA (MAHARASHTRA STATE),

"Recognized by A.I.C.T.E., New Delhi" Affiliated to Sant Gadge Baba Amravati University, Amravati "Approved by the D.T.E., M.S. Mumbai"



**Course Exit Survey Feedback** 



# SHRI SANT GAJANAN MAHARAJ COLLEGE OF ENGINEERING

## SHEGAON – 444203, DIST. BULDANA (MAHARASHTRA STATE),

"Recognized by A.I.C.T.E., New Delhi" Affiliated to Sant Gadge Baba Amravati University, Amravati "Approved by the D.T.E., M.S. Mumbai"





# SHRI SANT GAJANAN MAHARAJ COLLEGE OF ENGINEERING

## SHEGAON – 444203, DIST. BULDANA (MAHARASHTRA STATE),

"Recognized by A.I.C.T.E., New Delhi" Affiliated to Sant Gadge Baba Amravati University, Amravati "Approved by the D.T.E., M.S. Mumbai"



**Fees Details** 



# SHRI SANT GAJANAN MAHARAJ COLLEGE OF ENGINEERING

## SHEGAON – 444203, DIST. BULDANA (MAHARASHTRA STATE),

"Recognized by A.I.C.T.E., New Delhi" Affiliated to Sant Gadge Baba Amravati University, Amravati "Approved by the D.T.E., M.S. Mumbai"



**Biometrics System for Girl Hostellers** 



## SHRI SANT GAJANAN MAHARAJ COLLEGE OF **ENGINEERING**

## SHEGAON - 444203, DIST. BULDANA (MAHARASHTRA STATE),

"Recognized by A.I.C.T.E., New Delhi" Affiliated to Sant Gadge Baba Amravati University, Amravati "Approved by the D.T.