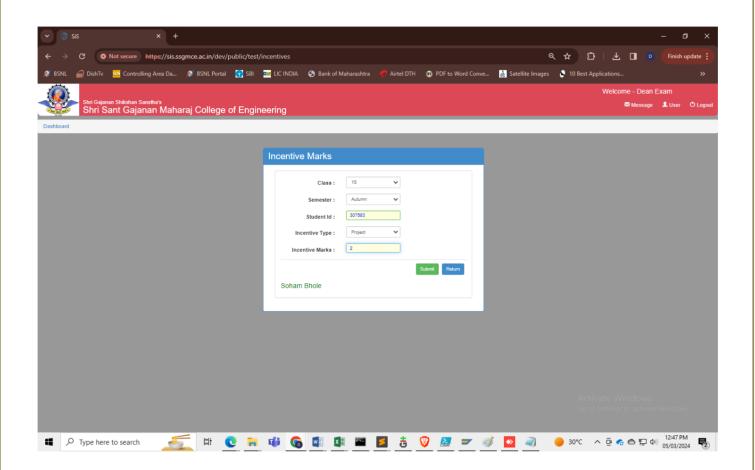

## SHEGAON – 444203, DIST. BULDANA (MAHARASHTRA STATE),

"Recognized by A.I.C.T.E., New Delhi" Affiliated to Sant Gadge Baba Amravati University, Amravati "Approved by the D.T.E., M.S. Mumbai"

**Incentive Marks Report** 