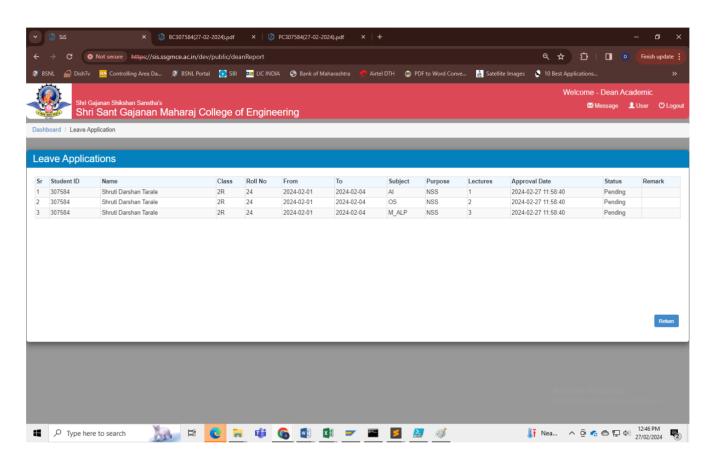

Website- www.ssgmce.ac.in registrar@ssgmce.ac.in

**Leave Application Status** 

### • Dashboard Features:

- o Attendance and test mark monitoring.
- o Document download facilities for students.
- o Submission of leave requests and clearance procedures.