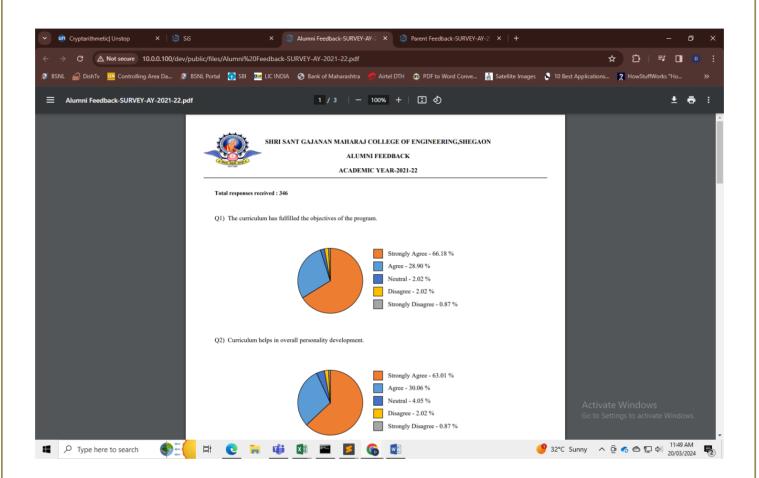

Various Feedback (online)

**Student Satisfaction Survey** 

# SHRI SANT GAJANAN MAHARAJ COLLEGE OF ENGINEERING

## SHEGAON – 444203, DIST. BULDANA (MAHARASHTRA STATE),

"Recognized by A.I.C.T.E., New Delhi" Affiliated to Sant Gadge Baba Amravati University, Amravati "Approved by the D.T.E., M.S. Mumbai"

**Student Feedback on Curriculum** 

## SHEGAON – 444203, DIST. BULDANA (MAHARASHTRA STATE),

"Recognized by A.I.C.T.E., New Delhi" Affiliated to Sant Gadge Baba Amravati University, Amravati "Approved by the D.T.E., M.S. Mumbai"

**Program Exit Survey** 

## SHEGAON – 444203, DIST. BULDANA (MAHARASHTRA STATE),

"Recognized by A.I.C.T.E., New Delhi" Affiliated to Sant Gadge Baba Amravati University, Amravati "Approved by the D.T.E., M.S. Mumbai"

**Faculty Curriculum Feedback** 

## SHEGAON – 444203, DIST. BULDANA (MAHARASHTRA STATE),

"Recognized by A.I.C.T.E., New Delhi" Affiliated to Sant Gadge Baba Amravati University, Amravati "Approved by the D.T.E., M.S. Mumbai"

**Parents Feedback** 

## SHEGAON – 444203, DIST. BULDANA (MAHARASHTRA STATE),

"Recognized by A.I.C.T.E., New Delhi" Affiliated to Sant Gadge Baba Amravati University, Amravati "Approved by the D.T.E., M.S. Mumbai"

Alumni Feedback