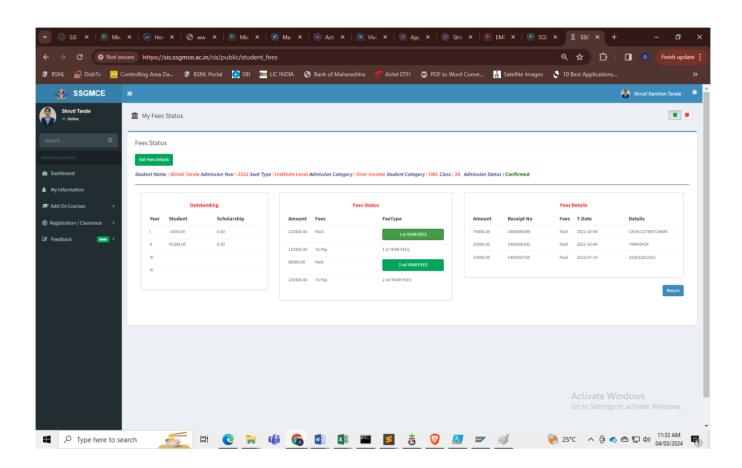

# SHEGAON – 444203, DIST. BULDANA (MAHARASHTRA STATE),

"Recognized by A.I.C.T.E., New Delhi" Affiliated to Sant Gadge Baba Amravati University, Amravati "Approved by the D.T.E., M.S. Mumbai"

**Student Fees Status** 

### SHEGAON – 444203, DIST. BULDANA (MAHARASHTRA STATE),

"Recognized by A.I.C.T.E., New Delhi" Affiliated to Sant Gadge Baba Amravati University, Amravati "Approved by the D.T.E., M.S. Mumbai"

**Outstanding Report** 