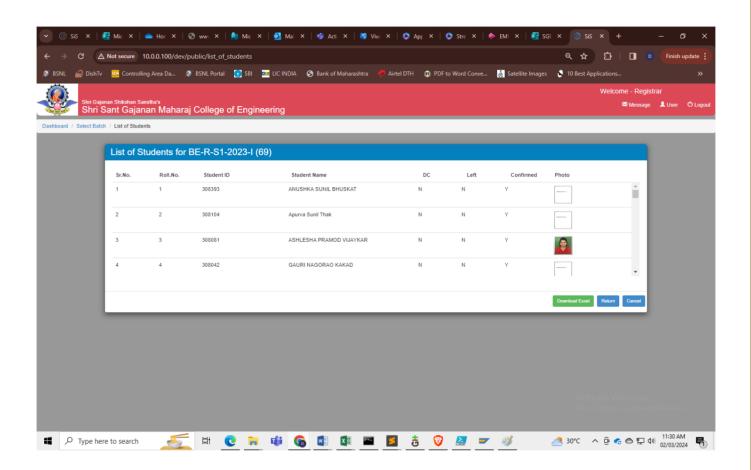

w Delhi" Affiliated to Sant Gadge Baba Amravati University, Amravati "Approved by the D.T.E., M.S. Mumbai"



**Confirmed Admission Tabular Data Report** 



# SHRI SANT GAJANAN MAHARAJ COLLEGE OF ENGINEERING

## SHEGAON – 444203, DIST. BULDANA (MAHARASHTRA STATE),

"Recognized by A.I.C.T.E., New Delhi" Affiliated to Sant Gadge Baba Amravati University, Amravati "Approved by the D.T.E., M.S. Mumbai"

 Ph: +918669638081/82
 Email.principal@ssgmce.ac.in

 Website- www.ssgmce.ac.in
 registrar@ssgmce.ac.in



**Confirmed Admission Graphical View** 



# SHRI SANT GAJANAN MAHARAJ COLLEGE OF ENGINEERING

## SHEGAON – 444203, DIST. BULDANA (MAHARASHTRA STATE),

"Recognized by A.I.C.T.E., New Delhi" Affiliated to Sant Gadge Baba Amravati University, Amravati "Approved by the D.T.E., M.S. Mumbai"



**Confirm Admission Student List** 



# SHRI SANT GAJANAN MAHARAJ COLLEGE OF ENGINEERING

## SHEGAON – 444203, DIST. BULDANA (MAHARASHTRA STATE),

"Recognized by A.I.C.T.E., New Delhi" Affiliated to Sant Gadge Baba Amravati University, Amravati "Approved by the D.T.E., M.S. Mumbai"

 Ph: +918669638081/82
 Email.principal@ssgmce.ac.in

 Website- www.ssgmce.ac.in
 registrar@ssgmce.ac.in



Activate Windows

Go to Settings to activate Windows.

Q ☆ 🖸 🖃 🔲 D Finish update



**Student Login** 



# SHRI SANT GAJANAN MAHARAJ COLLEGE OF ENGINEERING

## SHEGAON – 444203, DIST. BULDANA (MAHARASHTRA STATE),

"Recognized by A.I.C.T.E., New Delhi" Affiliated to Sant Gadge Baba Amravati University, Amravati "Approved by the D.T.E., M.S. Mumbai"

Ph: +918669638081/82

Website- www.ssgmce.ac.in regist