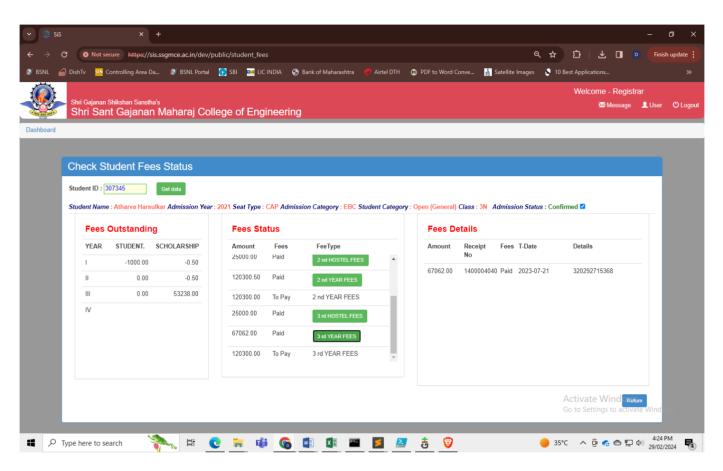

# SHEGAON – 444203, DIST. BULDANA (MAHARASHTRA STATE),

"Recognized by A.I.C.T.E., New Delhi" Affiliated to Sant Gadge Baba Amravati University, Amravati "Approved by the D.T.E., M.S. Mumbai"

**Student Fees Status** 

### Implementation of e-governance in Finance and Accounts

For the smooth conduction of Accounting Department, we use SAP (erp software) along with the SIS (Student Information Software).

SAP software centralizes data management, SAP software provides multiple business functions with a single view of the truth. This helps companies better manage complex business processes by giving employees of different departments easy access to real-time insights across the enterprise. It can help in financial planning, budgeting and forecasting across organization. IT has more than 12 modules for various business process, SSGMCE implemented finance and controlling, materials management and payroll. Below processes have been made available for the conduction of SSGMCE business process.

- Collection of Student fees
- Cash flow
- Cash book
- Receipts and payments
- Financial Statements
- Maintain the staff salaries
- Procurement of the materials and maintain the inventory

Along with SAP, student information system software (SIS) is also used to facilitate the students, administrator (Registrar) and accounts department to show the data related to the student fees and various reports like fees outstanding and scholarship.