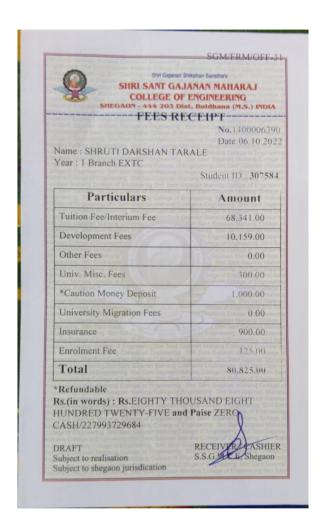

 Website- www.ssgmce.ac.in
 registrar@ssgmce.ac.in

**Student Fees Receipt** 

# Implementation of e-governance in Students Admission and Support | Solution | Solution

**Admission Form** 