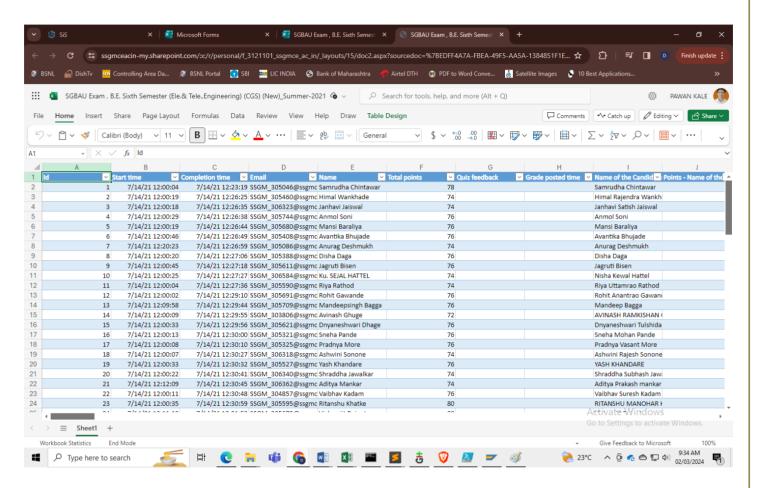

#### Microsoft Forms:

- o Creation of online exams, assessments, and evaluations.
- o Analysis of exam results and performance metrics.