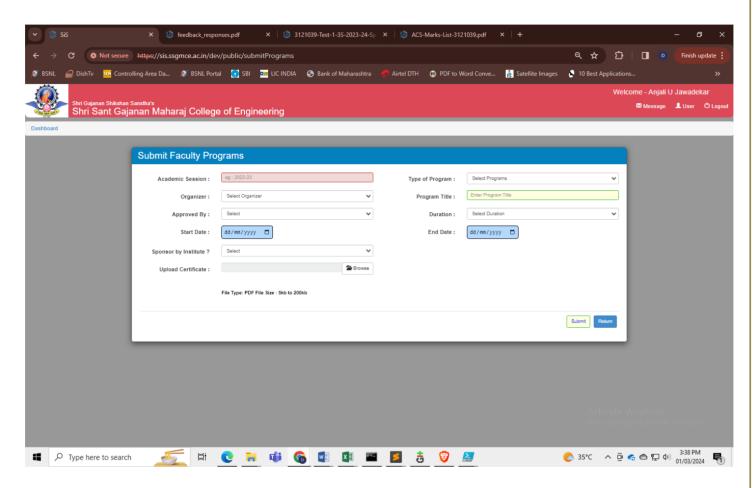

# SHRI SANT GAJANAN MAHARAJ COLLEGE OF ENGINEERING

Website- www.ssgmce.ac.in registrar@ssgmce.ac.in

**Microsoft Outlook Login** 