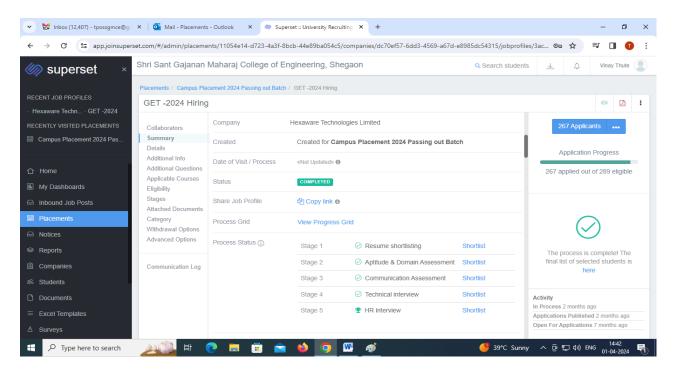

#### 1. Superset Platform

Superset helps fresh graduates get their first jobs, enables employers to recruit faster, and helps colleges streamline campus placements.

Image-1- Home Page

Image-2- Registered Students Data

Image-3- Students Placement Statistics (Ex. Hexaware technologies)

Image-3- Year wise placements statistics report in Excel.