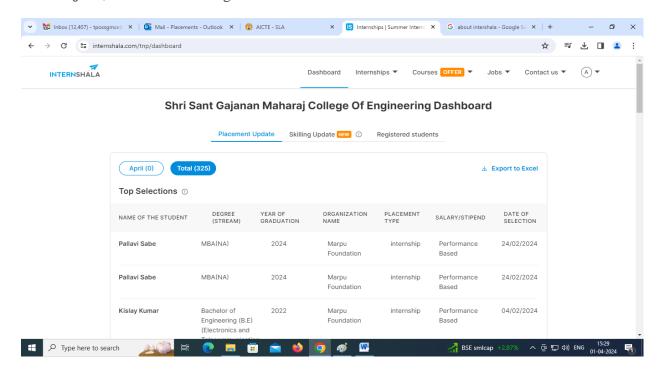

#### 2. Internshala Portal

Internshala is a leading recruitment and training platform that offers internships, fresher jobs, and online trainings to students.

Image-1- Dashboard stating Statistic of Internship.

Image-2- Dashboard stating Selections Statistic of Internship.

Image-3- Dashboard stating completion of Internships.

Image-4- Dashboard stating completion of Internships.