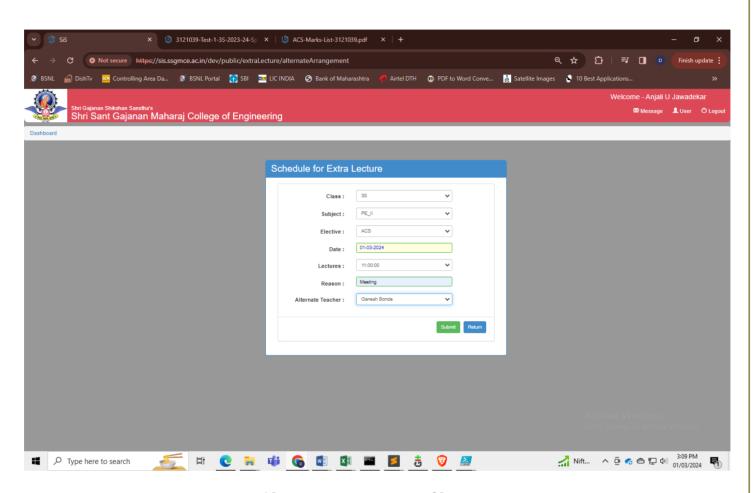

### SHEGAON – 444203, DIST. BULDANA (MAHARASHTRA STATE),

"Recognized by A.I.C.T.E., New Delhi" Affiliated to Sant Gadge Baba Amravati University, Amravati "Approved by the D.T.E., M.S. Mumbai"

Alternate arrangement of lecture

# SHRI SANT GAJANAN MAHARAJ COLLEGE OF ENGINEERING

## SHEGAON – 444203, DIST. BULDANA (MAHARASHTRA STATE),

"Recognized by A.I.C.T.E., New Delhi" Affiliated to Sant Gadge Baba Amravati University, Amravati "Approved by the D.T.E., M.S. Mumbai"

**Schedule Extra lecture** 