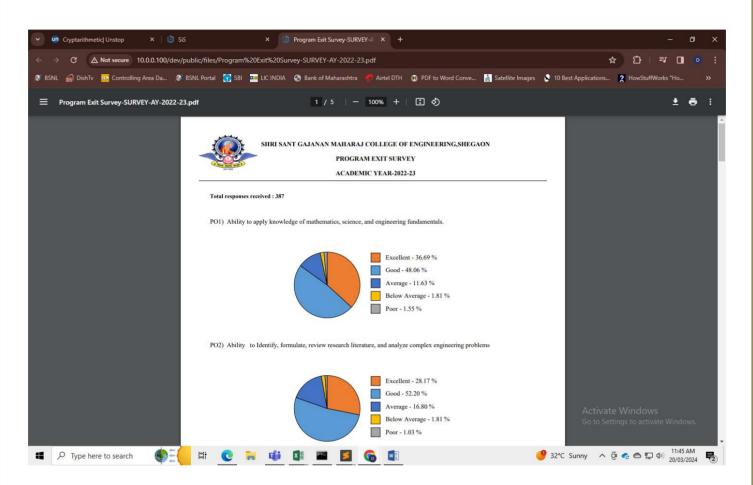

## SHEGAON – 444203, DIST. BULDANA (MAHARASHTRA STATE),

"Recognized by A.I.C.T.E., New Delhi" Affiliated to Sant Gadge Baba Amravati University, Amravati "Approved by the D.T.E., M.S. Mumbai"

**Program Exit Survey** 