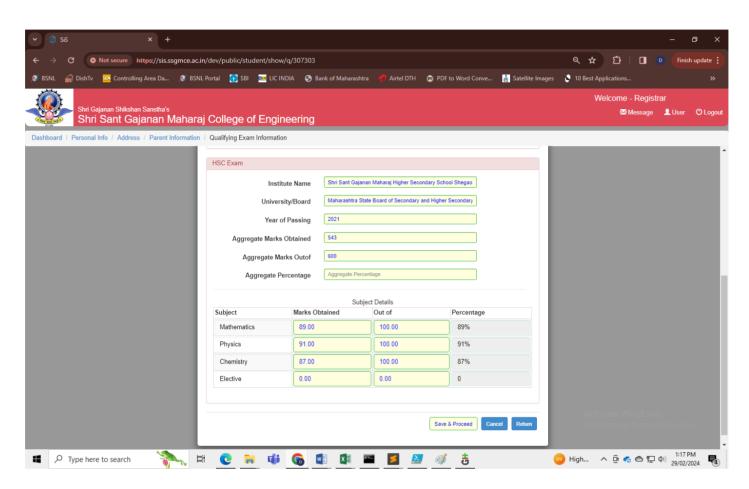

# SHRI SANT GAJANAN MAHARAJ COLLEGE OF ENGINEERING

### SHEGAON – 444203, DIST. BULDANA (MAHARASHTRA STATE),

"Recognized by A.I.C.T.E., New Delhi" Affiliated to Sant Gadge Baba Amravati University, Amravati "Approved by the D.T.E., M.S. Mumbai"

**Bonafide Certificate** 