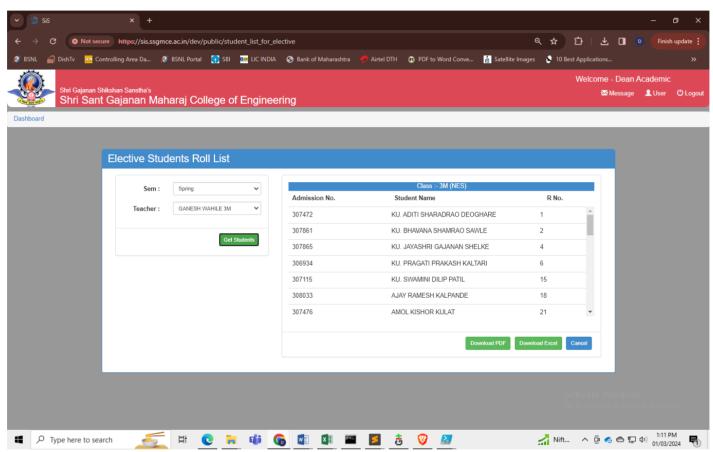

### SHEGAON – 444203, DIST. BULDANA (MAHARASHTRA STATE),

"Recognized by A.I.C.T.E., New Delhi" Affiliated to Sant Gadge Baba Amravati University, Amravati "Approved by the D.T.E., M.S. Mumbai"

**Elective Subject Roll List for Teacher** 