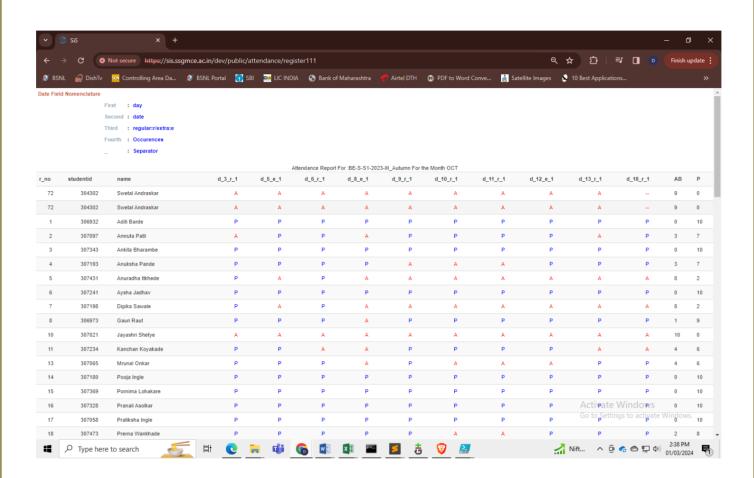

 Website- www.ssgmce.ac.in
 registrar@ssgmce.ac.in

**Monthwise Attendance Report** 

**Academic Audit Report (Branch wise)** 