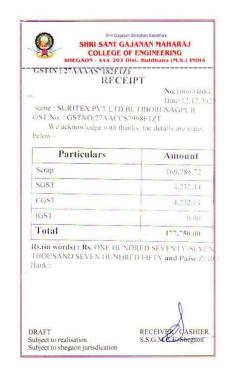

#### E-waste Management

To ensure responsible e-waste management, the institution has designated storage areas where e-waste is assessed for potential exchange or disposal at minimal cost. The institute has an agreement with M/s Suritex Pvt Ltd, Nagpur, for the collection, transportation, and recycling of E-waste.

| GSTIN : 27AAAAS7182E1ZF<br>RECEII                                                 | от                      |
|-----------------------------------------------------------------------------------|-------------------------|
| RECEI                                                                             | No.100004               |
| Name : SURITEX PVT LTD, BU                                                        | Date:13.12              |
| GST No.: GST: 27AACCS7998                                                         | EIZT                    |
| We acknowledge with thank<br>below -                                              | s, the details are stat |
| Particulars                                                                       | Amount                  |
|                                                                                   | 46,491.4                |
| Rent                                                                              | Southern Str.           |
| SGST                                                                              | 1,162.2                 |
| CGST                                                                              | 1,162.2                 |
| Total                                                                             | 48,816.0                |
| Rs.(in words): Rs. FORTY-Ele<br>HUNDRED SIXTEEN and Pai<br>Bank: IMPS334713621561 | se ZERO                 |
|                                                                                   |                         |

E- waste bills