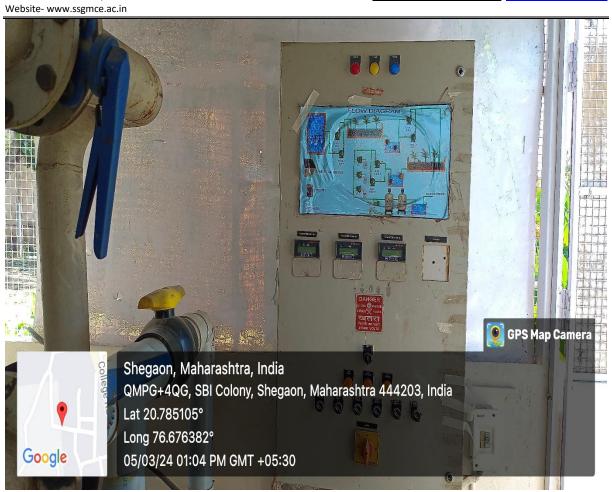

#### **Liquid Waste Management:**

The college has implemented a sewage treatment plant with a capacity of 200 m3/day. The treated water is utilized for gardening purposes.

Sewage Treatment Plant