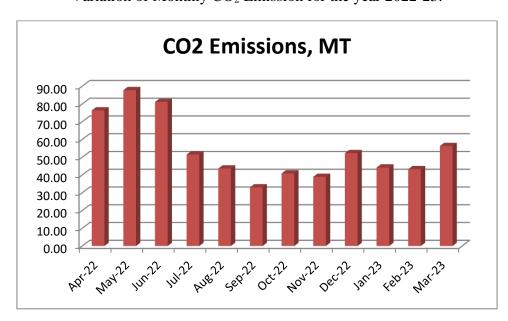

Variation of Monthly CO<sub>2</sub> Emission for the year 2022-23:

#### **Electrical Energy Analysis for the year 2022-23:**

| No | Month  | <b>Energy Generated</b> | Energy        | Energy        | Net Energy    | CO <sub>2</sub> Emissions |
|----|--------|-------------------------|---------------|---------------|---------------|---------------------------|
|    |        | kWh                     | Purchased kWh | Exported, kWh | Consumed, kWh | MT                        |
| 1  | Apr-22 | 41888                   | 84810         | 3305          | 123393        | 76.33                     |
| 2  | May-22 | 39364                   | 97535         | 1330          | 135569        | 87.78                     |
| 3  | Jun-22 | 31981                   | 90105         | 605           | 121481        | 81.09                     |
| 4  | Jul-22 | 18806                   | 57235         | 920           | 75121         | 51.51                     |
| 5  | Aug-22 | 28254                   | 48475         | 1525          | 75204         | 43.63                     |
| 6  | Sep-22 | 33125                   | 36695         | 3005          | 66815         | 33.03                     |
| 7  | Oct-22 | 36803                   | 45398         | 9205          | 72996         | 40.86                     |
| 8  | Nov-22 | 37208                   | 43245         | 7710          | 72743         | 38.92                     |
| 9  | Dec-22 | 32869                   | 58090         | 4075          | 86884         | 52.28                     |
| 10 | Jan-23 | 34680                   | 49110         | 8085          | 75705         | 44.20                     |
| 11 | Feb-23 | 39724                   | 48065         | 8435          | 79354         | 43.26                     |
| 12 | Mar-23 | 38653                   | 62520         | 6780          | 94393         | 56.27                     |
| 13 | Total  | 413355                  | 721283        | 54980         | 1079658       | 649.15                    |