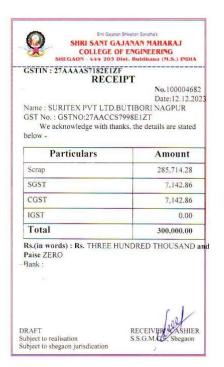

#### E-waste Management

To ensure responsible e-waste management, the institution has designated storage areas where e-waste is assessed for potential exchange or disposal at minimal cost. The institute has an agreement with M/s Suritex Pvt Ltd, Nagpur, for the collection, transportation, and recycling of E-waste.

| GSTIN : 27AAAAS7182E1ZF<br>RECEII                                                 | от                      |
|-----------------------------------------------------------------------------------|-------------------------|
| RECEI                                                                             | No.100004               |
| Name : SURITEX PVT LTD, BU                                                        | Date:13.12              |
| GST No.: GST: 27AACCS7998                                                         | EIZT                    |
| We acknowledge with thank<br>below -                                              | s, the details are stat |
| Particulars                                                                       | Amount                  |
|                                                                                   | 46,491.4                |
| Rent                                                                              | Southern Str.           |
| SGST                                                                              | 1,162.2                 |
| CGST                                                                              | 1,162.2                 |
| Total                                                                             | 48,816.0                |
| Rs.(in words): Rs. FORTY-Ele<br>HUNDRED SIXTEEN and Pai<br>Bank: IMPS334713621561 | se ZERO                 |
|                                                                                   |                         |

E- waste bills