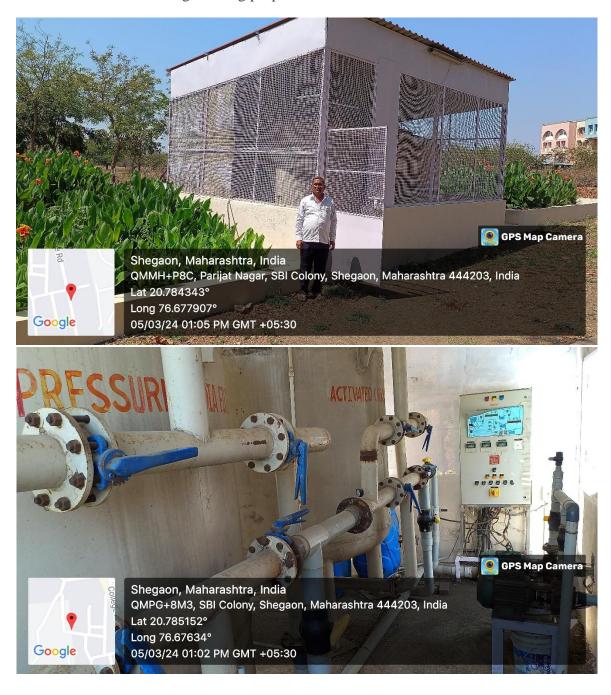

#### **Liquid Waste Management:**

The college has implemented a sewage treatment plant with a capacity of 200 m3/day. The treated water is utilized for gardening purposes.

Sewage Treatment Plant