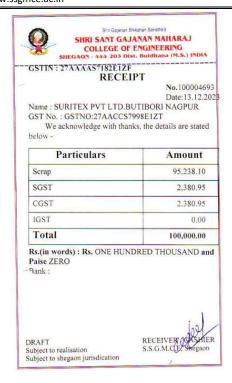

#### E-waste Management

To ensure responsible e-waste management, the institution has designated storage areas where e-waste is assessed for potential exchange or disposal at minimal cost. The institute has an agreement with M/s Suritex Pvt Ltd, Nagpur, for the collection, transportation, and recycling of E-waste.

| GSTIN : 27AAAAS7182E1ZF<br>RECEII                                                 | от                      |
|-----------------------------------------------------------------------------------|-------------------------|
| RECEI                                                                             | No.100004               |
| Name : SURITEX PVT LTD, BU                                                        | Date:13.12              |
| GST No.: GST: 27AACCS7998                                                         | EIZT                    |
| We acknowledge with thank<br>below -                                              | s, the details are stat |
| Particulars                                                                       | Amount                  |
|                                                                                   | 46,491.4                |
| Rent                                                                              | Southern Str.           |
| SGST                                                                              | 1,162.2                 |
| CGST                                                                              | 1,162.2                 |
| Total                                                                             | 48,816.0                |
| Rs.(in words): Rs. FORTY-Ele<br>HUNDRED SIXTEEN and Pai<br>Bank: IMPS334713621561 | se ZERO                 |
|                                                                                   |                         |

E- waste bills