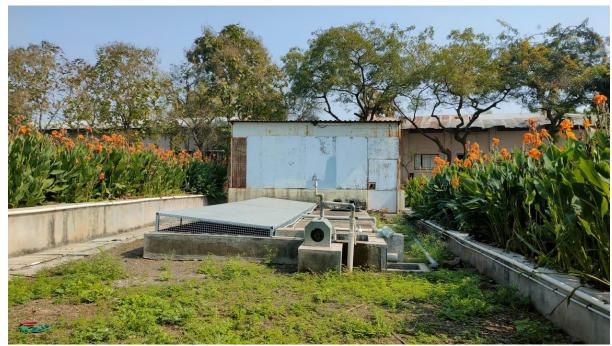

#### **Liquid Waste Management:**

The college has implemented a sewage treatment plant with a capacity of 200 m3/day. The treated water is utilized for gardening purposes.

Sewage Treatment Plant

#### **Liquid Waste Management:**

The college has implemented a sewage treatment plant with a capacity of 200 m3/day. The treated water is utilized for gardening purposes.

Sewage Treatment Plant

#### To Whom So Ever It May Concern

This is to certify that, the domestic waste water from Shri Sant Gajanan Maharaj College of Engineering, Shegaon- 444,203 Dist-Buldhana are collected & treated by Sewage Treatment Plant with a capacity of 200 KLD on regular basis since 2017 by Aqua Dynamic Solution. The treated water is being used for drip irrigation in campus and it is also used sprinkles on cricket ground. The said plant is regularly maintain and monitored by college maintenance section.