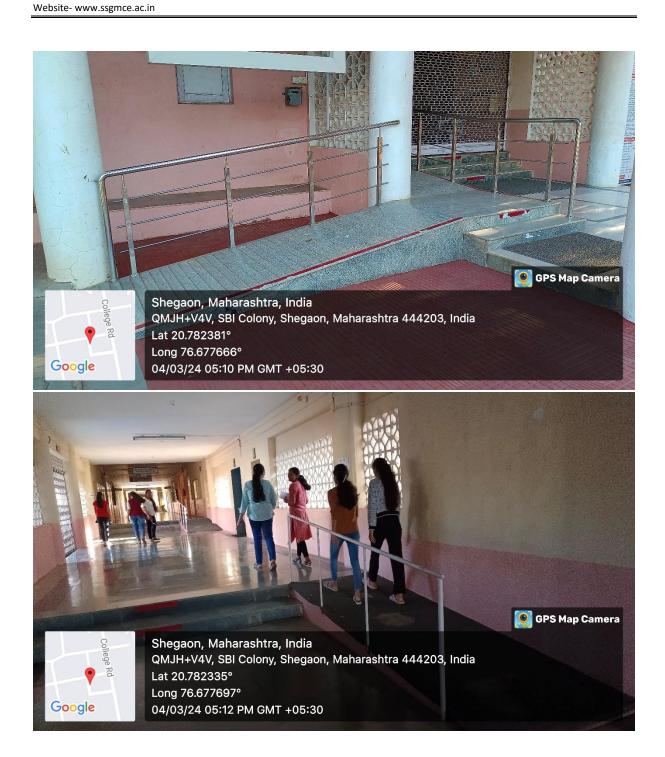

#### Disabled Friendly, Barrier Free Environment

In line with our commitment to inclusivity and accessibility, SSGMCE is dedicated to creating a disabled-friendly, barrier-free environment across our campus. Through thoughtful design and infrastructure, institute strive to remove physical, architectural, and communication barriers that may hinder the participation and mobility of individuals with disabilities. The initiatives include wheelchair ramps, accessible parking spaces, elevators and wheelchair-accessible restrooms. Additionally, institute prioritize the use of assistive technologies and provide support services to ensure that individuals with disabilities have equal access to educational, recreational, and administrative facilities. By fostering a culture of inclusivity and understanding, we aim to create an environment where every member of our community feels valued, respected, and empowered to thrive.

**Pedestrian Friendly Road** 