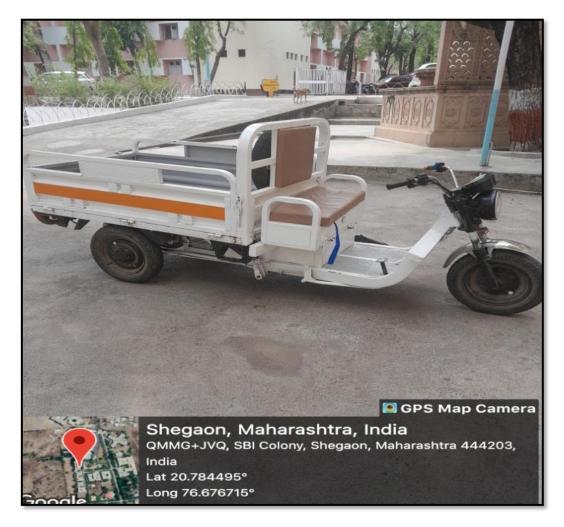

For internal material transport, the institute employs electric vehicles (EVs) as an eco-friendly alternative

E-vehicle