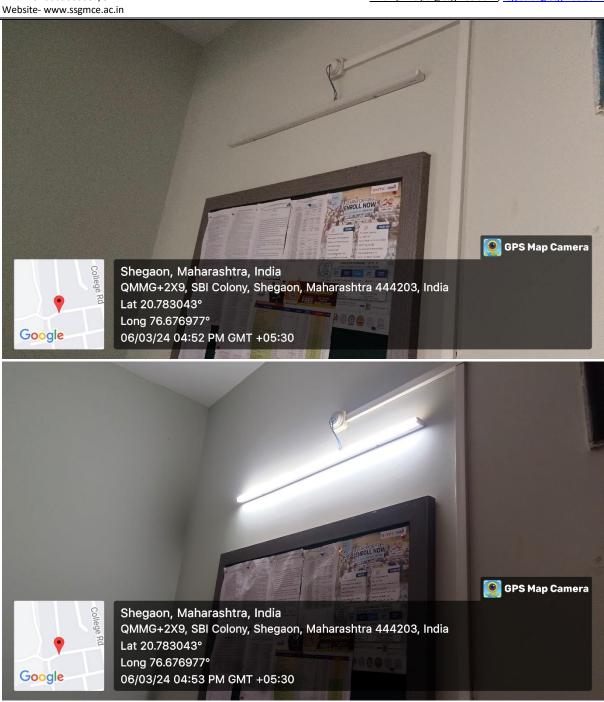

#### Implemented Energy Efficiency Initiatives:

- Integration of Energy-Efficient LED Fixtures Institute-wide.
- Adoption of BEE STAR Rated Equipment for enhanced energy conservation

**LED Lighting** 

#### Implemented Energy Efficiency Initiatives:

- Integration of Energy-Efficient LED Fixtures Institute-wide.
- Adoption of BEE STAR Rated Equipment for enhanced energy conservation

LED Lighting(right)