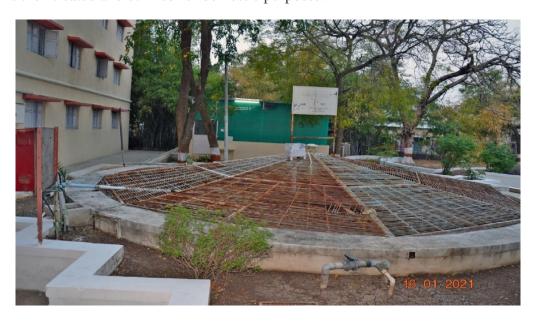

#### **Liquid Waste Management:**

The college has implemented a sewage treatment plant with a capacity of 200 m3/day. The treated water is utilized for gardening purposes.

#### **Liquid Waste Management:**

The college has implemented a sewage treatment plant with a capacity of 200 m3/day. The treated water is utilized for gardening purposes.

Sewage Treatment Plant