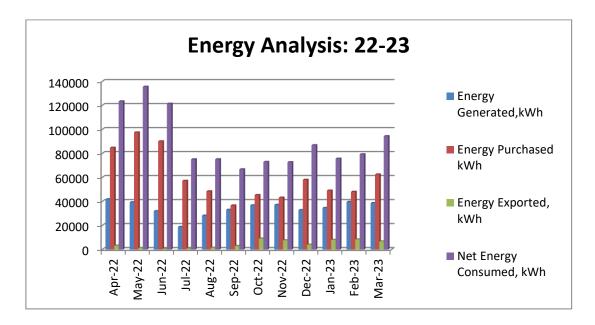

#### **Electrical Energy Analysis for the year 2022-23:**

| No | Month  | <b>Energy Generated</b> | Energy        | Energy        | Net Energy    | CO <sub>2</sub> Emissions |
|----|--------|-------------------------|---------------|---------------|---------------|---------------------------|
|    |        | kWh                     | Purchased kWh | Exported, kWh | Consumed, kWh | MT                        |
| 1  | Apr-22 | 41888                   | 84810         | 3305          | 123393        | 76.33                     |
| 2  | May-22 | 39364                   | 97535         | 1330          | 135569        | 87.78                     |
| 3  | Jun-22 | 31981                   | 90105         | 605           | 121481        | 81.09                     |
| 4  | Jul-22 | 18806                   | 57235         | 920           | 75121         | 51.51                     |
| 5  | Aug-22 | 28254                   | 48475         | 1525          | 75204         | 43.63                     |
| 6  | Sep-22 | 33125                   | 36695         | 3005          | 66815         | 33.03                     |
| 7  | Oct-22 | 36803                   | 45398         | 9205          | 72996         | 40.86                     |
| 8  | Nov-22 | 37208                   | 43245         | 7710          | 72743         | 38.92                     |
| 9  | Dec-22 | 32869                   | 58090         | 4075          | 86884         | 52.28                     |
| 10 | Jan-23 | 34680                   | 49110         | 8085          | 75705         | 44.20                     |
| 11 | Feb-23 | 39724                   | 48065         | 8435          | 79354         | 43.26                     |
| 12 | Mar-23 | 38653                   | 62520         | 6780          | 94393         | 56.27                     |
| 13 | Total  | 413355                  | 721283        | 54980         | 1079658       | 649.15                    |