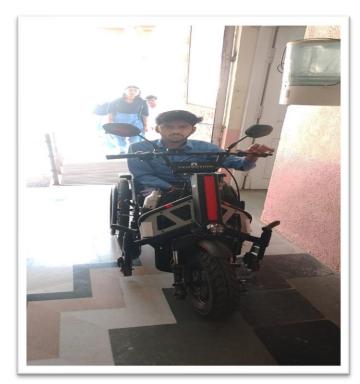

#### Disabled Friendly, Barrier Free Environment

In line with our commitment to inclusivity and accessibility, SSGMCE is dedicated to creating a disabled-friendly, barrier-free environment across our campus. Through thoughtful design and infrastructure, institute strive to remove physical, architectural, and communication barriers that may hinder the participation and mobility of individuals with disabilities. The initiatives include wheelchair ramps, accessible parking spaces, elevators and wheelchair-accessible restrooms. Additionally, institute prioritize the use of assistive technologies and provide support services to ensure that individuals with disabilities have equal access to educational, recreational, and administrative facilities. By fostering a culture of inclusivity and understanding, we aim to create an environment where every member of our community feels valued, respected, and empowered to thrive.

Wheelchair Provision for Individuals with Disabilities