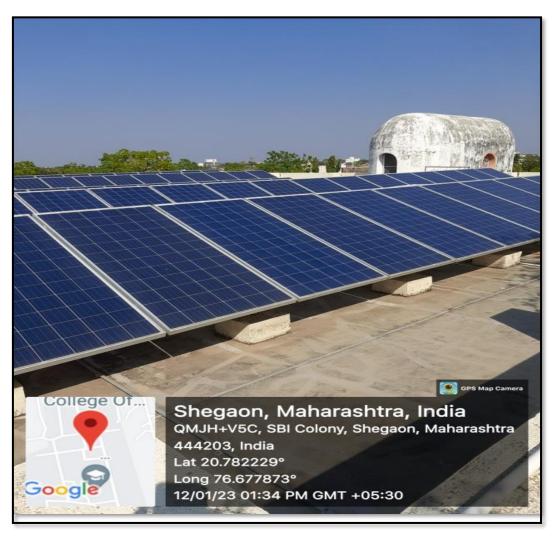

#### **Alternate Sources of energy and Energy Conservation Measures**

A grid connected roof-top solar power with a capacity of 310 kW is our major solar initiative in our campus.

Installation of Plant at the rooftop of Faculty Building