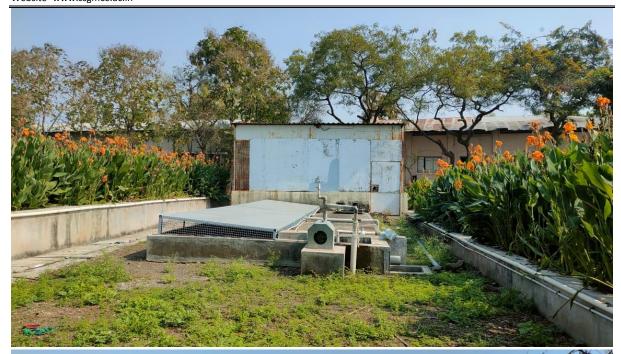

#### **Liquid Waste Management:**

The college has implemented a sewage treatment plant with a capacity of 200 m3/day. The treated water is utilized for gardening purposes.

Sewage Treatment Plant