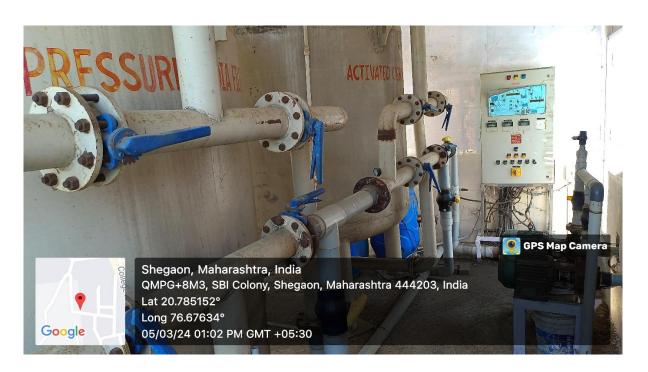

#### **Liquid Waste Management:**

The college has implemented a sewage treatment plant with a capacity of 200 m3/day. The treated water is utilized for gardening purposes.

#### **Liquid Waste Management:**

The college has implemented a sewage treatment plant with a capacity of 200 m3/day. The treated water is utilized for gardening purposes.

Sewage Treatment Plant

#### To Whom So Ever It May Concern

This is to certify that, the domestic waste water from Shri Sant Gajanan Maharaj College of Engineering, Shegaon- 444,203 Dist-Buldhana are collected & treated by Sewage Treatment Plant with a capacity of 200 KLD on regular basis since 2017 by Aqua Dynamic Solution. The treated water is being used for drip irrigation in campus and it is also used sprinkles on cricket ground. The said plant is regularly maintain and monitored by college maintenance section.