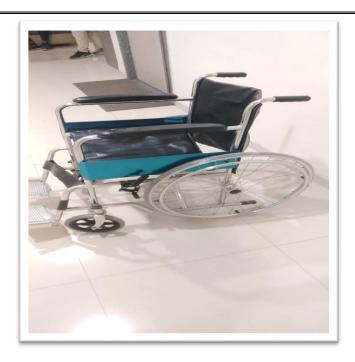

"Recognized by A.I.C.T.E., New Delhi" Affiliated to Sant Gadge Baba Amravati University, Amravati "Approved by the D.T.E., M.S. Mumbai"

Ph : +918669638081/82





# SHRI SANT GAJANAN MAHARAJ COLLEGE OF ENGINEERING

### SHEGAON – 444203, DIST. BULDHANA (MAHARASHTRA STATE),

"Recognized by A.I.C.T.E., New Delhi" Affiliated to Sant Gadge Baba Amravati University, Amravati "Approved by the D.T.E., M.S. Mumbai"

Ph : +918669638081/82

Email.principal@ssgmce.ac.in, registrar@ssgmce.ac.in



Lift



# SHRI SANT GAJANAN MAHARAJ COLLEGE OF ENGINEERING

# SHEGAON – 444203, DIST. BULDHANA (MAHARASHTRA STATE), INDIA

"Recognized by A.I.C.T.E., New Delhi" Affiliated to Sant Gadge Baba Amravati University, Amravati "Approved by the D.T.E., M.S. Mumbai"

Ph: +918669638081/82 Website- www.ssgmce.ac.in





Wheelchair Provision for Individuals with Disabilities